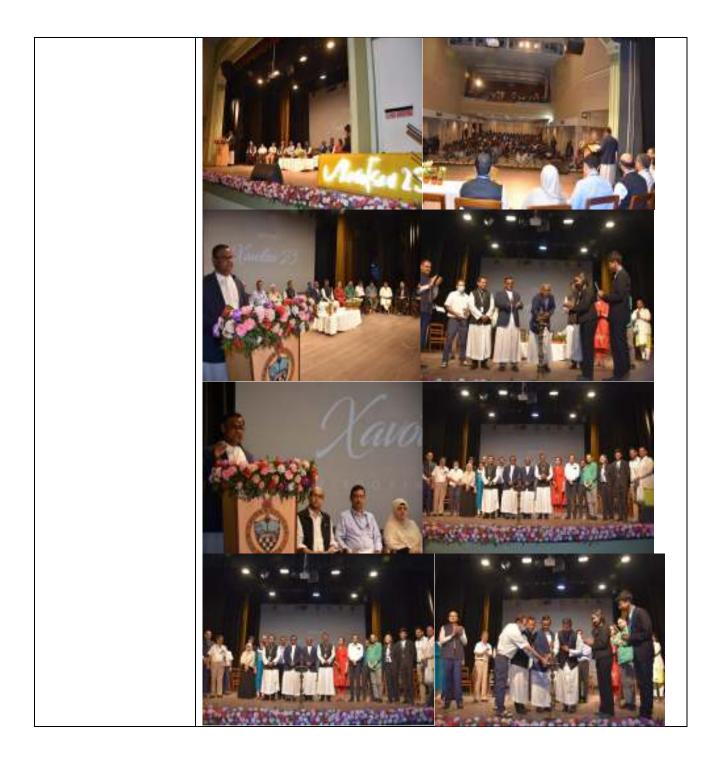

|                                                            |                            |  |  |  |
|                 | Prof. Bertram Da' Silva                                                                                                                                     |                                                            |                            |  |  |  |
|                 | Vice-Principal- Arts & Sc.                                                                                                                                  |                                                            |                            |  |  |  |







| 8- 9 February 2023 | St. Xavier's College (Autonomous), Kolkata organised Orientation Programme on: <b>"The National Education Policy".</b>