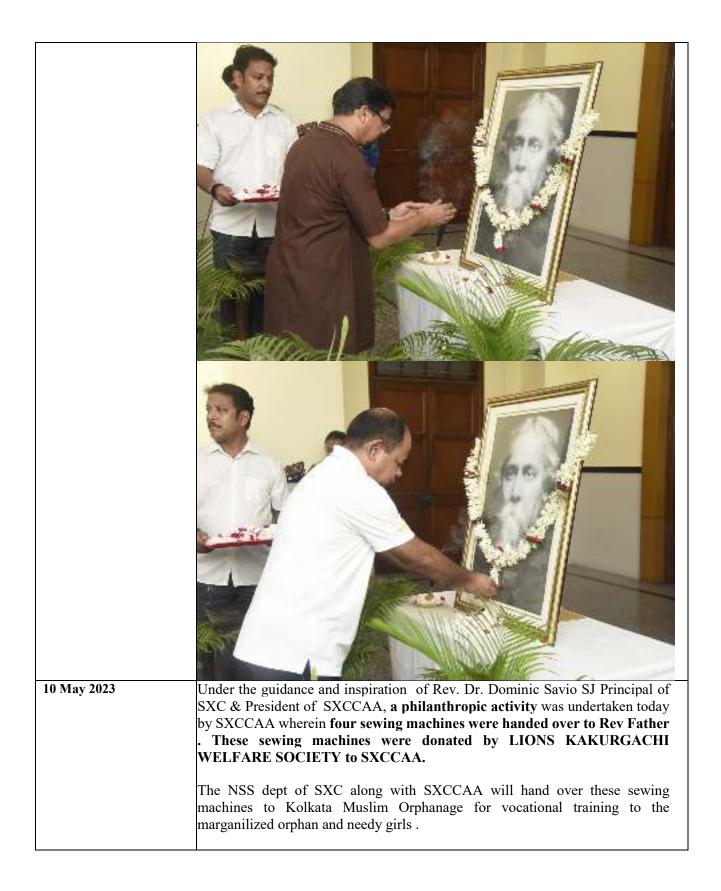

SA visited St Xavier's College on 3rd<br>May, 2023 (Wednesday)Prof Dennis Galvan, Dean and Vice Provost, Division of Global<br>Engagement and Director of Corporate Relations Tony Shaffer was in the team. They met<br>Rev. Dr. Dominic Savio,SJ,Principal, Vice Principals Rev. Dr. Peter Arockiam,SJ & Rev.<br>Dr.Joseph Kulandai, SJ and several other faculty members.They discussed study<br>programmes in the fields of Business; Computer & Data Sciences; Communications &<br>Media.Student and faculty exchange along with research collaborations and internships<br>were discussed as possible areas of interest.Soon they will share a MoU template which<br>we will take forward by adding our inputs.<br>Rev. Fr.Principal welcomed them and introduced the College and its various dimensions. |























12 May 2023 It was indeed a very proud ocassion for St. Xavier's College (Autonomous) Kolkata and St. Xavier's College (Calcutta) Alumni Association today, as the book titled "Transforming Our World Together towards Sustainable Development" edited by Rev. Dr. Dominic Savio, SJ, Principal, St. Xavier's College (Autonomous) Kolkata and President, St. Xavier's College (Calcutta) Alumni Association along with Prof. Samrat Roy and Prof. Saswati Chaudhuri, published by the Cambridge Scholars Publishing was launched by Sri Bratya Basu, Hon'ble Minister-in-charge, Higher Education and School Education Department, Govt. Of West Bengal in St. Xavier's College, Kolkata. Sri Basu praised Xavier's for all its academic endeavours and mentioned about the hard works of all the Jesuit Fathers in ru