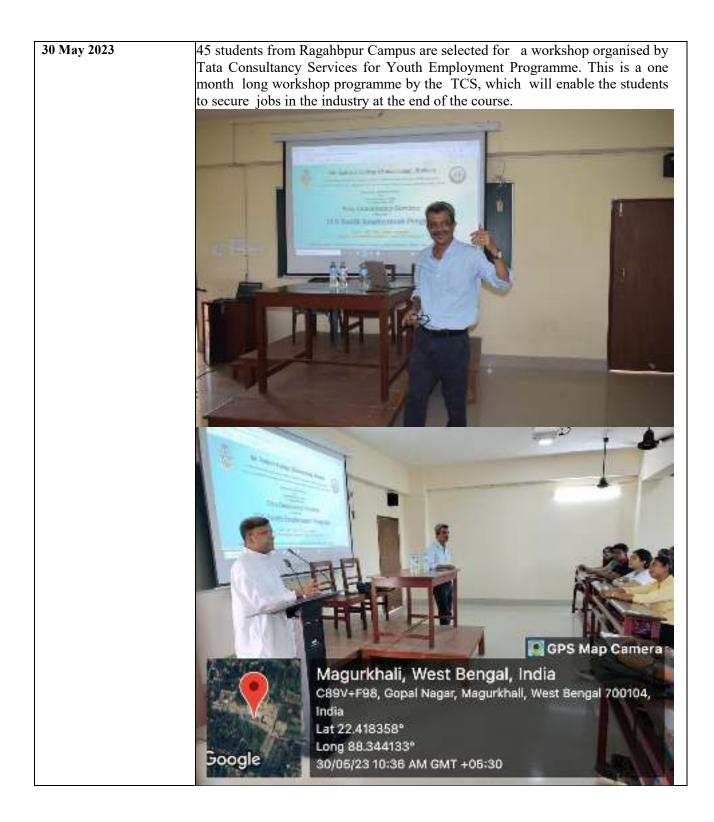

|
| 22 May 2023                | Yudhajit Basu graduated from the Department of Mass Communication &                                                                                                                                     |
|                            | Videography, St. Xavier's College, Kolkata. He is the director of 'Nehemich',                                                                                                                           |
|                            | which is the only Indian film to qualify in the La Cinef Selections category of the 76 <sup>th</sup> Cannes Film Festival.                                                                              |





| 31 May 2023 | Training of the Second batch completed today flawlessly.                                                        |
|-------------|-----------------------------------------------------------------------------------------------------------------|
|             | Completed the 2nd phase of training of vocational teachers of West Bengal State                                 |
|             | Council of Technical & Vocational Education & Skill Development.                                                |
|             | Thanks to profs. S. K. Basu, P. p. Ghosh of commerce and Soma Nath. A very                                      |
|             | good consultancy work done.                                                                                     |
|             |