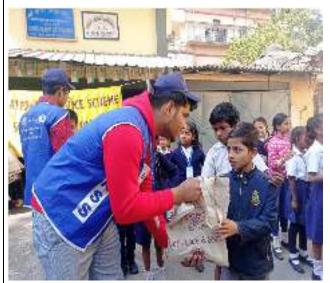

### Under the leadership of Rev. Dr. Dominic Savio, SJ, Principal & Chairperson, IQAC

| DATE                    | EVENTS                                                                                                                                                                                                                                                                                                                                                                                                                                                                                                                                                                                                                                                                                                                                                                                                                                                                                                                                                                                                                                           |
|-------------------------|--------------------------------------------------------------------------------------------------------------------------------------------------------------------------------------------------------------------------------------------------------------------------------------------------------------------------------------------------------------------------------------------------------------------------------------------------------------------------------------------------------------------------------------------------------------------------------------------------------------------------------------------------------------------------------------------------------------------------------------------------------------------------------------------------------------------------------------------------------------------------------------------------------------------------------------------------------------------------------------------------------------------------------------------------|
| Department of Social    | National Service Scheme- Unit I                                                                                                                                                                                                                                                                                                                                                                                                                                                                                                                                                                                                                                                                                                                                                                                                                                                                                                                                                                                                                  |
| Work: NSS & UBA         |                                                                                                                                                                                                                                                                                                                                                                                                                                                                                                                                                                                                                                                                                                                                                                                                                                                                                                                                                                                                                                                  |
| Report for the month of |                                                                                                                                                                                                                                                                                                                                                                                                                                                                                                                                                                                                                                                                                                                                                                                                                                                                                                                                                                                                                                                  |
| July 2022               | - The NSS Torch Bearers                                                                                                                                                                                                                                                                                                                                                                                                                                                                                                                                                                                                                                                                                                                                                                                                                                                                                                                                                                                                                          |
|                         | Every year, a small team of dedicated volunteers are selected to be part of NSS Board, who tirelessly work round the year, planning and implementing various activities of the Department. However, due to the COVID-19 pandemic, this was not possible for the last two years. With lot of speculation and hard work, the department initiated forming this team from May 2022. Finally, on 14 <sup>th</sup> July 2022 through a humble ceremony Father Principal declared the NSS Board of 2022-23 in the presence of two Vice Principals, one HOD and                                                                                                                                                                                                                                                                                                                                                                                                                                                                                         |
|                         | around 25 students from across departments.                                                                                                                                                                                                                                                                                                                                                                                                                                                                                                                                                                                                                                                                                                                                                                                                                                                                                                                                                                                                      |
|                         | The ceremony commenced with a short prayer, invoking God's blessings on each one present. This was followed by a welcome address by the NSS Director. Father Principal motivated and encouraged the students by sharing the rich legacy of NSS at St. Xavier's College, Kolkata. Father Principal further reminded the students, <i>"The NSS Board has the responsibility of leading by doing. Your committed service for the underprivileged will motivate other students of this college to do something good for others."</i> Father Principal then announced the NSS Board of 2022-23. Atreyee Set of Sociology department was declared the NSS President and Suryanghsu Narayan Biswas of Commerce morning was declared the Secretary.                                                                                                                                                                                                                                                                                                      |
|                         | Rev. Fr. Peter Arockiam SJ shared how he as a student of this college was highly inspired<br>and motivated by outreach activities of NSS. He further shared how the life skills and<br>experiences acquired by volunteering in NSS helped students to be sensitive and humane.<br>Rev. Fr. Joseph Kolandai, further added that engaging in social work should always be an<br>integral part of all our lives. Dr. Chandrani Biswas congratulated the new board and<br>motivated them to do well. The ceremony came to a close with cake cutting and the usual<br>Group Picture.                                                                                                                                                                                                                                                                                                                                                                                                                                                                  |
|                         | <b>NSS Board orientation</b><br>On 15 <sup>th</sup> July, an orientation was held for the new Board. The orientation started with self-reflection and prayer. The students were guided to reflect upon themselves, their relation with the divine and purpose of their lives. The students were then oriented about the college policy on social credits, various rules and regulations of the NSS office and the expectations from the NSS Board. The students were explained about the two government flagship programmes that were implemented by the department – NSS and UBA. The students were encouraged to be creative and think of activities that could be conducted by NSS. In conclusion, the students were asked to share about their expectations from NSS, which they did.                                                                                                                                                                                                                                                        |
|                         | <b>II.</b> Coordination meeting with Ward Councillor of KMC Ward 63<br>On 29 <sup>th</sup> July, the department staff along with two NSS Board members met Mrs. Sushmita<br>Bhattacharya Chatterjee, Ward Councillor of KMC Ward 63 to discuss about possible<br>collaboration and volunteering opportunities for the students. The Councillor invited<br>students to join a tree plantation drive at Rawdon Square on 30 <sup>th</sup> July. She further gave<br>contacts of two Sarva Shiksha Abhiyan schools under the Ward so that the college students<br>can plan awareness sessions and age appropriate activities for them. She suggested students<br>plan environment related awareness sessions on ill effects of plastics on the environment<br>across Collin Street, Hungerford Street, Mirza Ghalib Street, Park Street and Shakespeare<br>Sarani. She encouraged the students to reach out to the vulnerable sections of the society<br>and help in their development. At the end of the meeting, the Councillor congratulated the |

| College for encouraging students to be responsible, sensitive and humane citizens of the country.                                                                                                                                                                                                                                                                                                                                                                                                                                                                                                                                                                             |
|-------------------------------------------------------------------------------------------------------------------------------------------------------------------------------------------------------------------------------------------------------------------------------------------------------------------------------------------------------------------------------------------------------------------------------------------------------------------------------------------------------------------------------------------------------------------------------------------------------------------------------------------------------------------------------|
| The department staff decided to contact the schools and plan Raksha Bandhan and Independence Day celebration with the children in the month of August.                                                                                                                                                                                                                                                                                                                                                                                                                                                                                                                        |
| <b>III.</b> Volunteering opportunities for students<br>Through NSS, students got some opportunities to volunteer for contemporary social issues.<br>On 30 <sup>th</sup> July, 11 volunteers participated in tree plantation drive organised by KMC Ward 63<br>at Rawdon Square. The volunteers planted around 50 trees (beetel nut trees, neem trees,<br>coconut trees, mango trees etc) at the Square. Through handmade posters, the volunteers<br>created awareness on the importance of nurturing and preserving the environment.                                                                                                                                          |
| Purnata, an organisation working on the issue of human trafficking in West Bengal, organised a curtain raiser event on 30 <sup>th</sup> July at Ranuchaya Mancha, behind Rabindra Sadan on the occasion of World Day against Trafficking to create awareness on human trafficking. Around 36 volunteers participated in this event, through which they were made aware of different aspects of human trafficking and how they can raise their voice against this heinous crime.<br>National service Scheme – Unit II                                                                                                                                                          |
|                                                                                                                                                                                                                                                                                                                                                                                                                                                                                                                                                                                                                                                                               |
| <ul> <li>I. Coordination meetings:         <ul> <li>a. Coordination meetings with NGOs</li> </ul> </li> <li>From 2<sup>nd</sup> to 7<sup>th</sup> July 2022, the staff member visited 6 NGOs (namely, St. Joseph Rehabilitation Centre &amp; Relief Service, Antara, Saroj Gupta Cancer Centre &amp; Research Institute, Blind School, Asha Bari and Green View Old Age Home) to explore possible volunteering opportunities for the rural campus students. Most of the NGOs were willingly to accept students as volunteers. It was decided that the staff member would coordinate with the NGOs and take students for exposure visits and volunteering.</li> </ul>          |
| <b>b.</b> Meeting with Fr. Vice Principal<br>On 27 <sup>th</sup> July, a meeting was scheduled with Rev. Fr. Johnson Padiyara, SJ to update him<br>about the progress of the Unit. Possibilities were discussed about adopting the government<br>school in Debipur village (near Molonga). It was decided that the staff would reach out to<br>the local panchayat for necessary permissions and collaborations and report to Fr. Vice<br>Principal for the way forward. It was further discussed that NSS Unit II would primarily<br>work in Debipur, Magurkhali and Raghabpur villages, while NSS Unit I would work in<br>Bakeswar, Nurshikdarchowk and Shalpukur villages. |
| c. Meeting with NSS Unit II staff<br>A series of meetings were held between the staff of NSS Unit I and Unit II to discuss and<br>plan activities for Unit II. NSS Unit II staff was advised to find out about the Puja vacation<br>dates so that NSS Puja Camp may be planned.                                                                                                                                                                                                                                                                                                                                                                                               |
| <b>II.</b> Formation of NSS Board for NSS Unit II<br>This month the process of constituting NSS Board for NSS Unit II was initiated and<br>interested students from semester III and V were invited to register themselves for the<br>orientation and group interview. The orientation and group interview would take place next<br>month after which the Board will be constituted.                                                                                                                                                                                                                                                                                          |
| Unnat Bharat Abhiyan – Progress Report                                                                                                                                                                                                                                                                                                                                                                                                                                                                                                                                                                                                                                        |
| I. Coordination meetings with various stakeholders<br>On 27 <sup>th</sup> July 2022, a series of coordination meetings were held with – (i) village contact<br>persons of Bakeswar, Shalpukur and Debipur villages; and (ii) Officials of Jhanjra High<br>School.                                                                                                                                                                                                                                                                                                                                                                                                             |