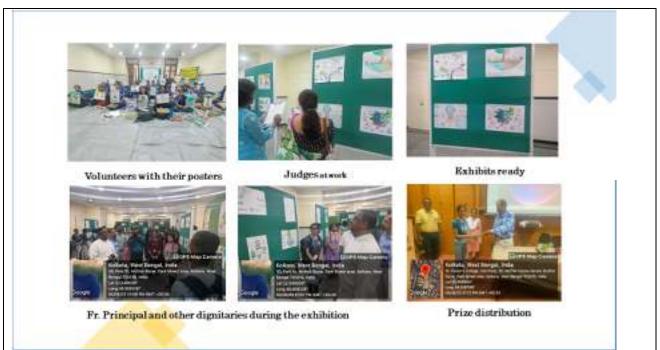

ves of Lions Kankurgachi Welfare Society



Fr. Principal handing over the sewing machines to Calcutta Muslim Orphanage Girls representatives

## ii. Observing World Environment Day

St. Xavier's College (Autonomous), Kolkata organized an awareness programme on the occasion of World environment Day on 5th June 2023. The programme was organized by the department of Environment, Chemistry and Microbiology in collaboration with the National Service Scheme (NSS). The day began with

- Poster competition and exhibition was held with the theme being 'Mission Life Lifestyle for Environment' in which 37 volunteers participated.
- Huladec (e-waste and plastic management company) placed a bottle crushing machine in the college canteen and two big smart dustbins for collection of plastic bottles.





\*\*\*\*\*

# iii. Prayas.....the community outreach continues at St. Xavier's

Project Prayas (College to Village and Village to College) was held from 19<sup>th</sup> to 21<sup>st</sup> June 2023 at the main campus. About 35 students (classes 9 to 12) from the Calcutta Muslim Orphanage for Girls (CMO), an organisation with whom the college students have a strong bonding, participated in this three-day camp which concluded on the 21st of June. Around 25 NSS volunteers participated in this camp. Sessions were conducted on the following topics –

- Child & human trafficking by resource team from Save the Children
- Domestic violence by Ms. Sujata Pakrashi Lahiri
- Career counselling by NSS volunteers
- Government schemes and scholarships by NSS volunteers

Besides the above sessions, a ca