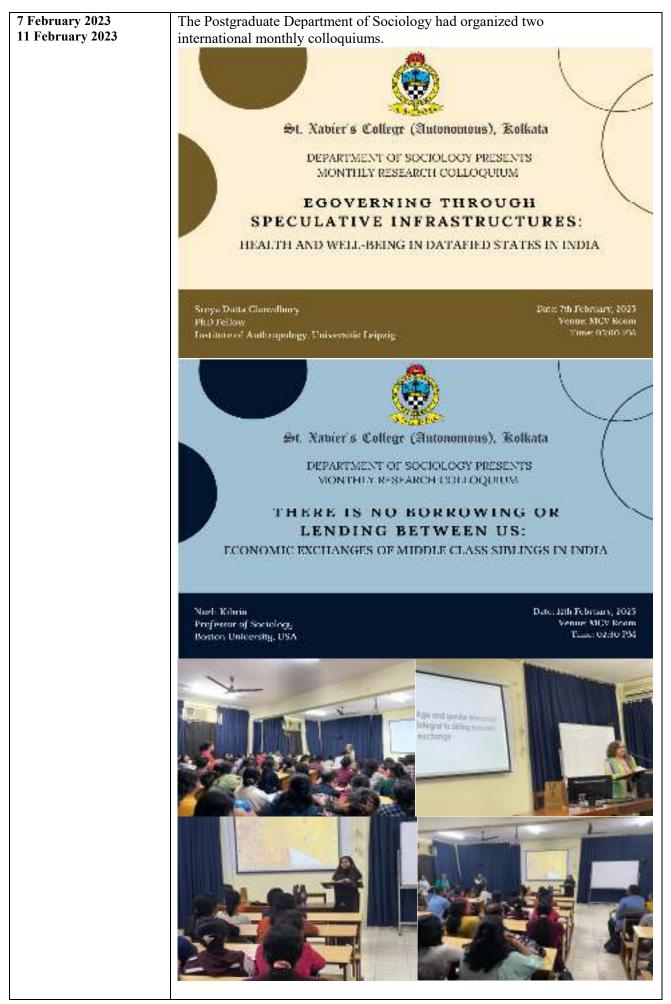

|  |  |  |  |





| 8 February 2023 | Postgraduate and Research I                                                                                                                                 | Department of Commerce (Mon                                | rning) organised Staff     |  |  |  |
|-----------------|-------------------------------------------------------------------------------------------------------------------------------------------------------------|------------------------------------------------------------|----------------------------|--|--|--|
|                 | Orientation Programme on "National Education Policy".                                                                                                       |                                                            |