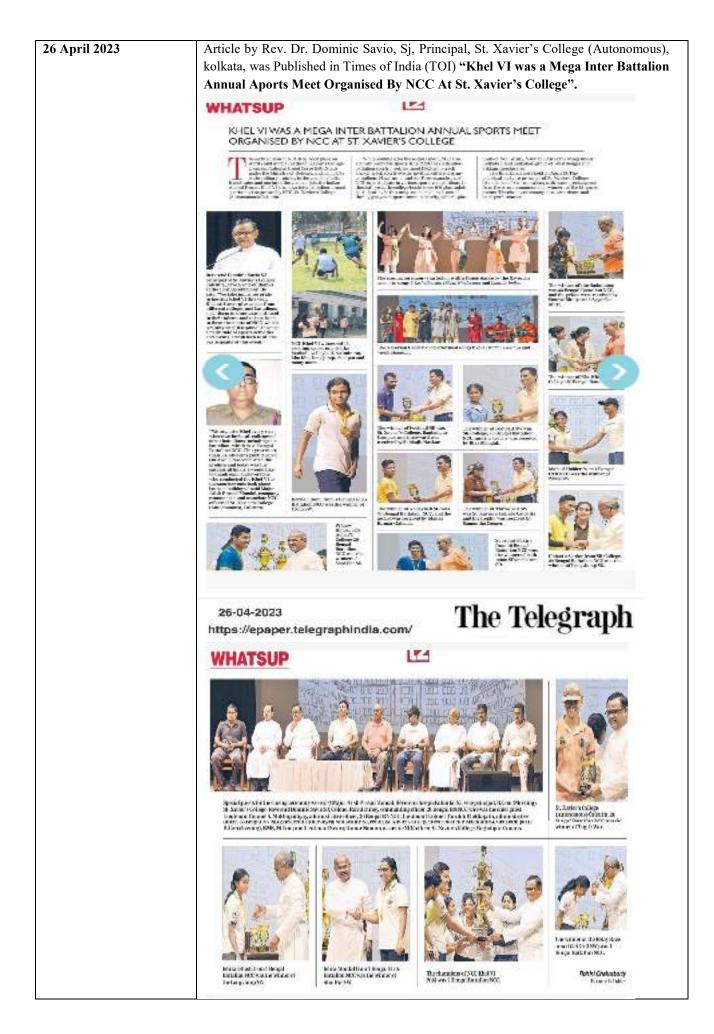

#### Events & Activities Held in College from January 2018 to till Date

### Under the leadership of Rev. Dr. Dominic Savio, SJ, Principal & Chairperson, IQAC

| DATE                    | EVENTS                                                                                                                                                                                                                                                                                                                                                                                                                                                                                                                                                                                                                                                                                                                                                                                                                                                                                                                                                                                                                                           |
|-------------------------|--------------------------------------------------------------------------------------------------------------------------------------------------------------------------------------------------------------------------------------------------------------------------------------------------------------------------------------------------------------------------------------------------------------------------------------------------------------------------------------------------------------------------------------------------------------------------------------------------------------------------------------------------------------------------------------------------------------------------------------------------------------------------------------------------------------------------------------------------------------------------------------------------------------------------------------------------------------------------------------------------------------------------------------------------|
| Department of Social    | National Service Scheme- Unit I                                                                                                                                                                                                                                                                                                                                                                                                                                                                                                                                                                                                                                                                                                                                                                                                                                                                                                                                                                                                                  |
| Work: NSS & UBA         |                                                                                                                                                                                                                                                                                                                                                                                                                                                                                                                                                                                                                                                                                                                                                                                                                                                                                                                                                                                                                                                  |
| Report for the month of |                                                                                                                                                                                                                                                                                                                                                                                                                                                                                                                                                                                                                                                                                                                                                                                                                                                                                                                                                                                                                                                  |
| July 2022               | - The NSS Torch Bearers                                                                                                                                                                                                                                                                                                                                                                                                                                                                                                                                                                                                                                                                                                                                                                                                                                                                                                                                                                                                                          |
|                         | Every year, a small team of dedicated volunteers are selected to be part of NSS Board, who tirelessly work round the year, planning and implementing various activities of the Department. However, due to the COVID-19 pandemic, this was not possible for the last two years. With lot of speculation and hard work, the department initiated forming this team from May 2022. Finally, on 14 <sup>th</sup> July 2022 through a humble ceremony Father Principal declared the NSS Board of 2022-23 in the presence of two Vice Principals, one HOD and                                                                                                                                                                                                                                                                                                                                                                                                                                                                                         |
|                         | around 25 students from across departments.                                                                                                                                                                                                                                                                                                                                                                                                                                                                                                                                                                                                                                                                                                                                                                                                                                                                                                                                                                                                      |
|                         | The ceremony commenced with a short prayer, invoking God's blessings on each one present. This was followed by a welcome address by the NSS Director. Father Principal motivated and encouraged the students by sharing the rich legacy of NSS at St. Xavier's College, Kolkata. Father Principal further reminded the students, <i>"The NSS Board has the responsibility of leading by doing. Your committed service for the underprivileged will motivate other students of this college to do something good for others."</i> Father Principal then announced the NSS Board of 2022-23. Atreyee Set of Sociology department was declared the NSS President and Suryanghsu Narayan Biswas of Commerce morning was declared the Secretary.                                                                                                                                                                                                                                                                                                      |
|                         | Rev. Fr. Peter Arockiam SJ shared how he as a student of this college was highly inspired<br>and motivated by outreach activities of NSS. He further shared how the life skills and<br>experiences acquired by volunteering in NSS helped students to be sensitive and humane.<br>Rev. Fr. Joseph Kolandai, further added that engaging in social work should always be an<br>integral part of all our lives. Dr. Chandrani Biswas congratulated the new board and<br>motivated them to do well. The ceremony came to a close with cake cutting and the usual<br>Group Picture.                                                                                                                                                                                                                                                                                                                                                                                                                                                                  |
|                         | <b>NSS Board orientation</b><br>On 15 <sup>th</sup> July, an orientation was held for the new Board. The orientation started with self-reflection and prayer. The students were guided to reflect upon themselves, their relation with the divine and purpose of their lives. The students were then oriented about the college policy on social credits, various rules and regulations of the NSS office and the expectations from the NSS Board. The students were explained about the two government flagship programmes that were implemented by the department – NSS and UBA. The students were encouraged to be creative and think of activities that could be conducted by NSS. In conclusion, the students were asked to share about their expectations from NSS, which they did.                                                                                                                                                                                                                                                        |
|                         | <b>II.</b> Coordination meeting with Ward Councillor of KMC Ward 63<br>On 29 <sup>th</sup> July, the department staff along with two NSS Board members met Mrs. Sushmita<br>Bhattacharya Chatterjee, Ward Councillor of KMC Ward 63 to discuss about possible<br>collaboration and volunteering opportunities for the students. The Councillor invited<br>students to join a tree plantation drive at Rawdon Square on 30 <sup>th</sup> July. She further gave<br>contacts of two Sarva Shiksha Abhiyan schools under the Ward so that the college students<br>can plan awareness sessions and age appropriate activities for them. She suggested students<br>plan environment related awareness sessions on ill effects of plastics on the environment<br>across Collin Street, Hungerford Street, Mirza Ghalib Street, Park Street and Shakespeare<br>Sarani. She encouraged the students to reach out to the vulnerable sections of the society<br>and help in their development. At the end of the meeting, the Councillor congratulated the |