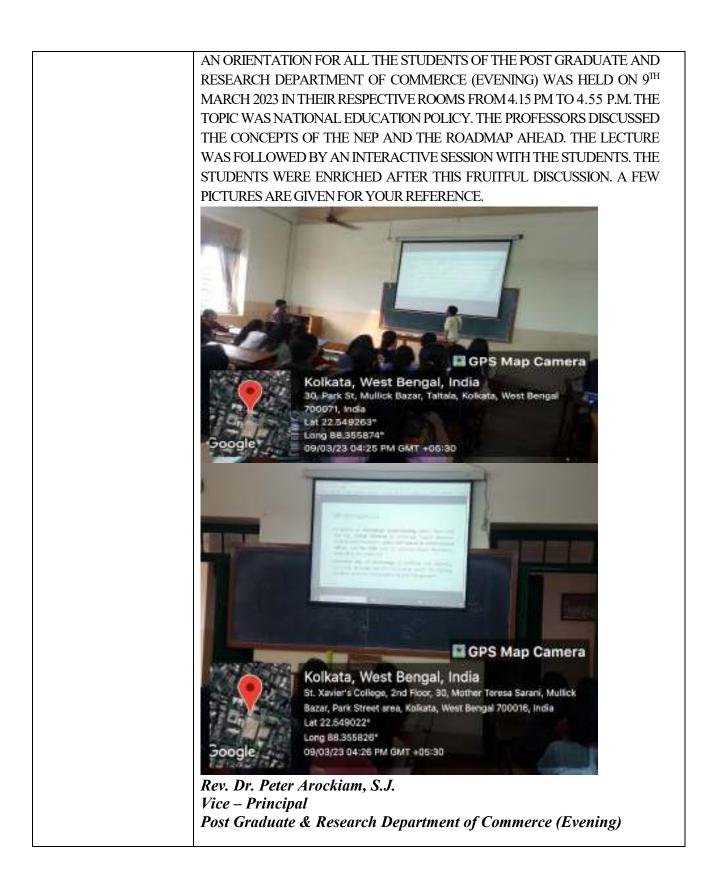

| 23 July 2022 | POST GRADUATE & RESEARCH DEPARTMENT OF COMMERCE                                                                                                                             |
|--------------|-----------------------------------------------------------------------------------------------------------------------------------------------------------------------------|
|              | (EVENING)                                                                                                                                                                   |
|              |                                                                                                                                                                             |
|              | CORPORATE ACCOUNTING - INVITED LECTURE                                                                                                                                      |
|              |                                                                                                                                                                             |
|              | An Invited Lecture for the students of Semester 5 (B. Com Evening Department)                                                                                               |
|              | was held on 23 <sup>rd</sup> July 2022 at the college auditorium from 4 to 5.30 p.m. The Invited                                                                            |
|              | lecturer for the eventwas Dr. Ananda Mohan Pal, Professor in University of Calcutta,<br>Alipore Campus. He gave a lecture on Earnings Per Share (AS 20) where he dealt with |
|              | the concepts of Basic EPS, Diluted EPS, Effect of various Corporate Actions on EPS                                                                                          |
|              | both theoretically and practically. Next, he spoke about Accounting for Taxes on                                                                                            |
|              | Income (AS 22) where he mainly confined his discussions to Deferred Tax Assets and                                                                                          |
|              | Deferred Tax Liabilities. A small case study was also discussed in this regard. It was a                                                                                    |
|              | very enriching session and students gained a deep insight on these areas. The students                                                                                      |
|              | were enriched after this fruitful discussion.                                                                                                                               |
|              |                                                                                                                                                                             |
| 24 July 2022 | St. Xavier's College (Autonomous), Kolkata, stood 1st from the Eastern Region                                                                                               |
|              | with the <u>participants winning Silver Medal and Cash Prize of Rs 10,000</u> each in                                                                                       |
| 24 July 2022 | the Quiz Contest organised by SEBI.<br>Birthday Celebration of Rev. Dr. Dominic Savio, SJ, Principal, St. Xavier's                                                          |
| 24 July 2022 | College (Autonomous), Kolkata & President, St. Xavier's College (calcutta) Alumni                                                                                           |
|              | Association was celebrated by SXCCAA.                                                                                                                                       |
|              |                                                                                                                                                                             |
|              |                                                                                                                                                                             |
|              | <b>*</b>                                                                                                                                                                    |
|              | ST. XAVIER'S COLLEGE (CALCUTTA) ALUMNI ASSOCIATIO                                                                                                                           |
|              | Calebrates M                                                                                                                                                                |
|              |                                                                                                                                                                             |
|              | The Birthday of                                                                                                                                                             |
|              | Rev. Fr. (Dr.) Dominic Savio, SJ                                                                                                                                            |
|              |                                                                                                                                                                             |
|              | Principal, St. Xavier's College<br>(Autonomous), Kolkata                                                                                                                    |
|              | (Automotos), Automatica                                                                                                                                                     |
|              | President, St. Xavier's College (Calcutta)                                                                                                                                  |
|              | Alumni Association                                                                                                                                                          |
|              | As The Philanthropy Day                                                                                                                                                     |
|              |                                                                                                                                                                             |
|              | 24th July, 2022                                                                                                                                                             |
|              | Time: 4:30 PM   Venue: Xavier Hall                                                                                                                                          |
| 30 July 2022 | St. Xavier's College (Autonomous), Kolkata, Ignatian Year 2021-2022, organised                                                                                              |
|              | Interfaith Prayer service – Union of Minds and Hearts on the occasion to mark                                                                                               |
|              | the 500 <sup>th</sup> anniversary of the Cannonball Moment of St.Ignatius of Loyola.                                                                                        |