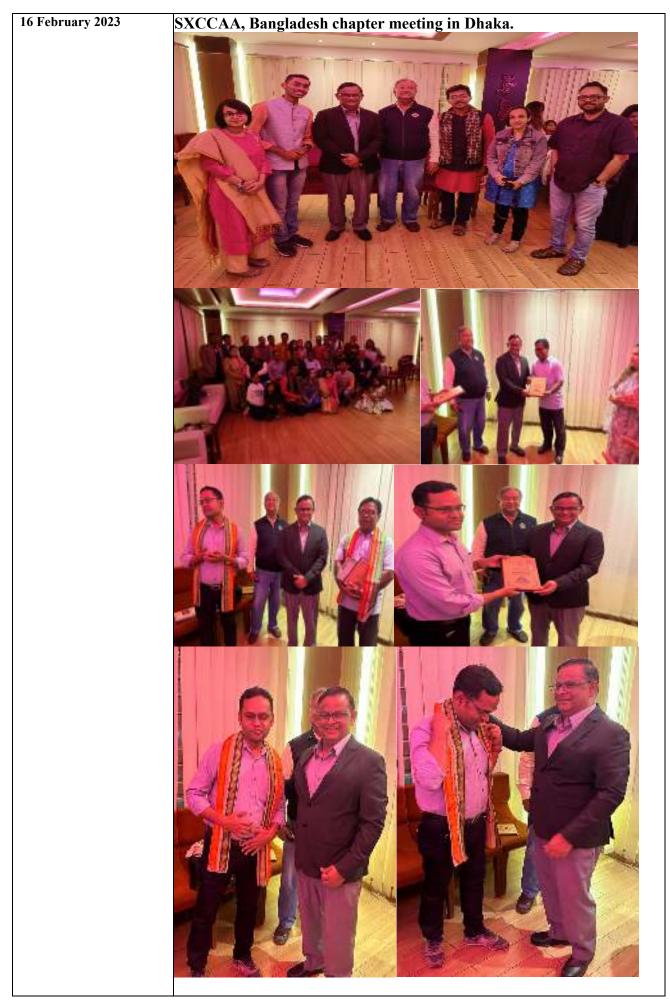

|
| 13 FULUALY 2023  | home Little Sisters of the Poor in Kolkata. Father spent quality time with the elders in a                                                                                                                                                                                                                                                                                                                                                            |







Page 123 of 275

| 17 – 18 February 2023 | Department of Mathematics is programme on "Mathematics and and a second | organised a two-day Faculty Development<br>ad its Applications".                                                                                                                                                                                                                                                                                                                                                         |
|-----------------------|---------------------------------------------------------------------------------------------------------------------------------------------------------------------------------------------------------------------------------------------------