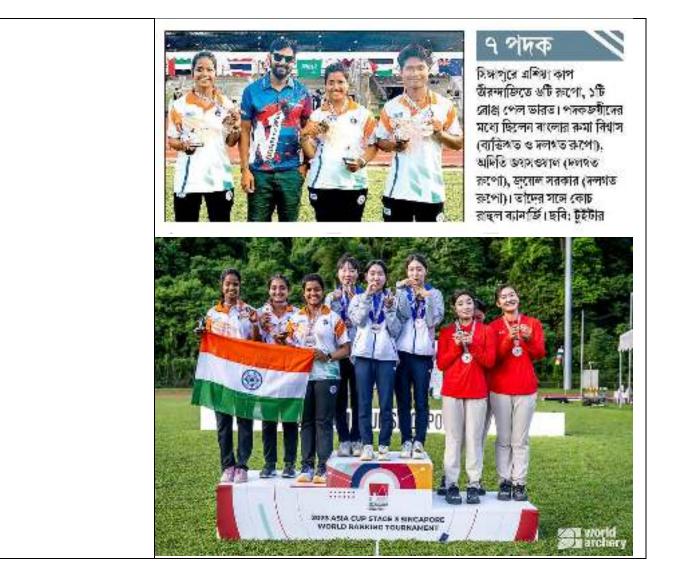

f match.

mixed team bronze-medal play-off match. Parth conceded his men's recurve gold medal match to Qi Xiangahus of China 2-6. Pragati won a bronze defea-ting her teammate Despahikha 47:145 in the compound wo-men's individual third-place playoff. The trio of Sakshi Chaodhary Pragati and Deepl-ia, isst to Eacca by two points (222 230) in the compound wo-men's team final. Korea proved in he India's nervesis once aga-tions the compound men's team of Priyaniah, Koshai Dahil and Uday Kambaj lost 235-238 in the compound team final.

## Nuggets move within a in of first NBA title

nut we are

Miami: The Deriver Nuggets moved within one win of their first NBA title on Thursday, beating Miami 108-95 to take a 3-1 lead in the Dest-of-seven championship series, Aaron Gonton starsed by Derivet.







| 10 June 2023      |