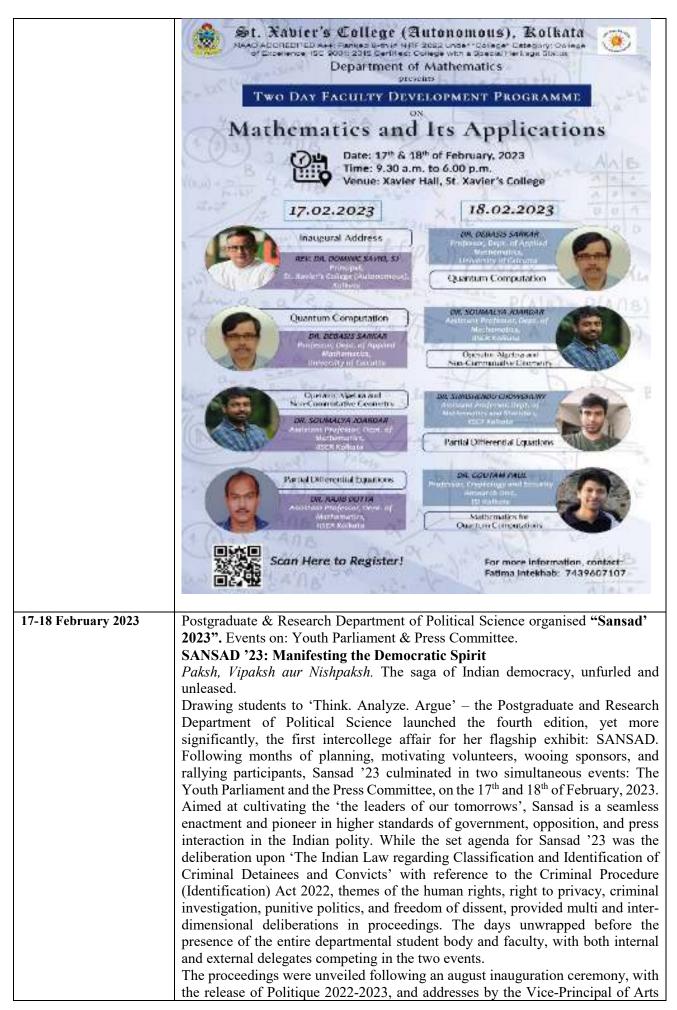

Biswas then faltered aga compound team final.

inst Chirat's AN Qianan to go down 2.6 in the recurve indivi-dual final. The Indian men's resurve side of Sarkar, Parth Saluriche and Rohit Kumur Jost 1.5 (52-54, 57-67, 52-57) to China. Surkar missed out on another medial as he along with Ridhi lost to their Uzbekistan rivals 1.5 in recurve mixed team bronze-medial play-off match.