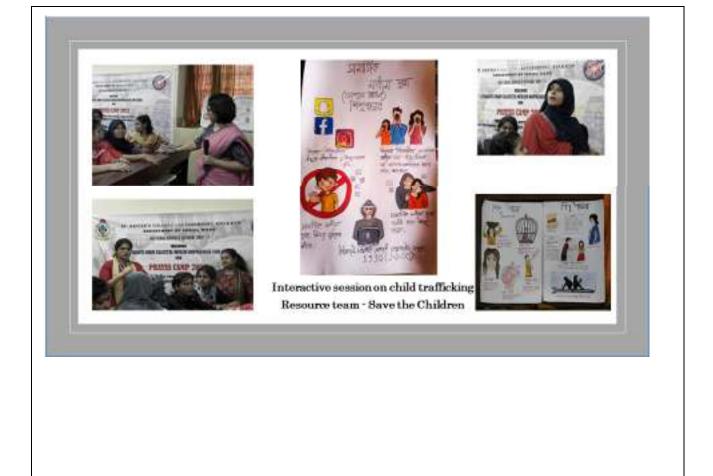

t St. Xavier's

Project Prayas (College to Village and Village to College) was held from 19<sup>th</sup> to 21<sup>st</sup> June 2023 at the main campus. About 35 students (classes 9 to 12) from the Calcutta Muslim Orphanage for Girls (CMO), an organisation with whom the college students have a strong bonding, participated in this three-day camp which concluded on the 21st of June. Around 25 NSS volunteers participated in this camp. Sessions were conducted on the following topics –

- Child & human trafficking by resource team from Save the Children
- Domestic violence by Ms. Sujata Pakrashi Lahiri
- Career counselling by NSS volunteers
- Government schemes and scholarships by NSS volunteers

Besides the above sessions, a campus tour of the College was also organised for the CMO girls.





|            | <image/> <complex-block><complex-block><complex-block></complex-block></complex-block></complex-block>