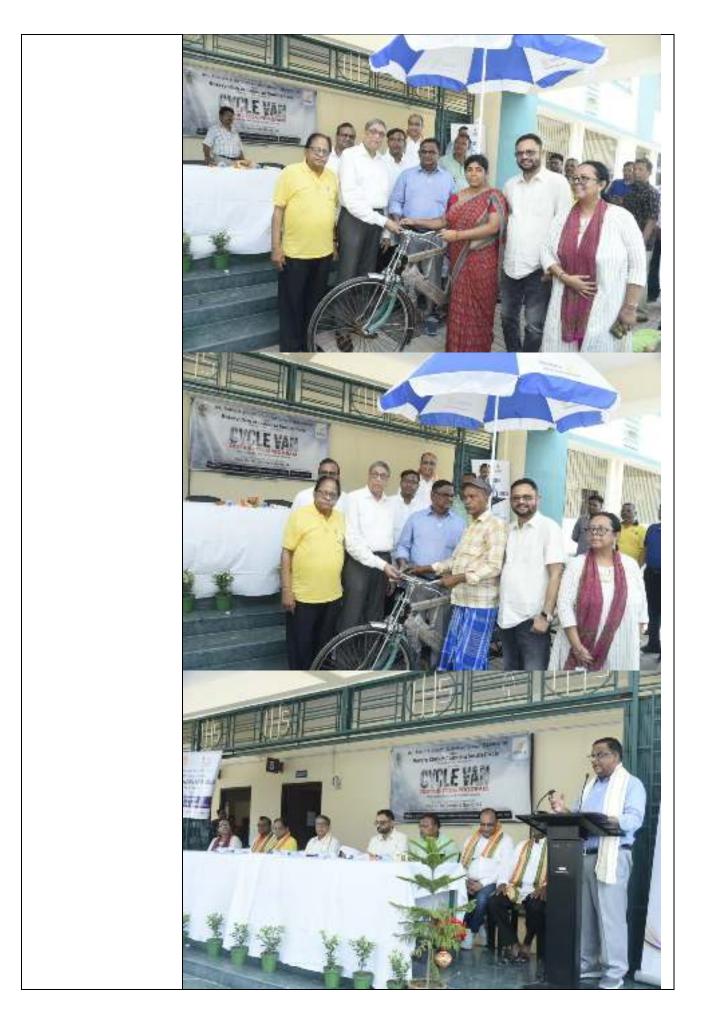

ous), Kolkata and St. xavier's College (Calcutta)         |
|-------------|----------------------------------------------------------------------------------------|
|             | Alumni Association celebrated <b>World Environment Day</b> .                           |
|             | St. Xavier's College (Autonomous), Rolkata                                             |
|             | Add greenery to the environment<br>to make it fresh and alive."                        |
|             | TREE PLANTATION INITIATIVE 2023                                                        |
|             | Rev. Fr. Dr. Dominic Savio, SJ                                                         |
|             | Venue: St. Xavler's College ( Autonomous ) Date: 4th June<br>Kolkata, Raghabpur Campus |















| Researcher of Educations INDIA BANKINGS 2023<br>National Institutional Sanking Framework | nin |
|------------------------------------------------------------------------------------------|-----|
| Colleges                                                                                 |     |
| Miranda House, New Delhi                                                                 | 1   |
| Hindu College, New Delhi                                                                 | 2   |
| Presidency College, Chennal                                                              | 3   |
| PSGR Krishnammal College for Women, Colmbatore                                           | 1   |
| St. Xavier's College, Kolkata                                                            | 5