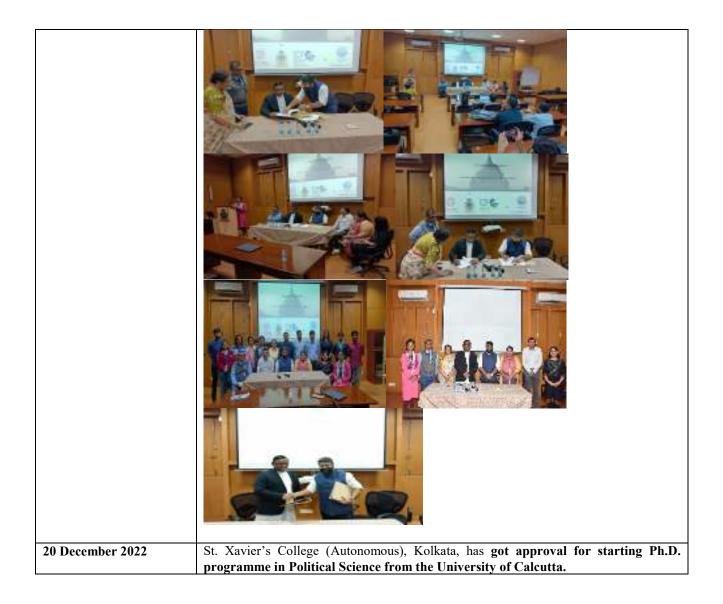

the utility of hyperlocal measurements of air quality, in order to help augment Kolkata's efforts towards reaching the goals set forth under the National Clean Air Programme.</li> <li>St. Xavier's College (Autonomous), Kolkata and Environmental Defense Fund (EDF) have entered into MOU for collaborating towards expanding Knowledge in the domains of air quality, climate change, and low carbon development. This MOU will help in capacity building of St. Xavier's College in the form of practical training for students, field experiments, workshops and internships overseen by IIT Delhi and EDF. IIT Delhi is the technical and scientific partner in this project. West Bengal Pollution Control Board (WBPCB) is the knowledge partner and will provide support in execution of the project.</li> </ul> |





| 21 December 2022 | St. Xavier's College (Autonomous), kolkata & St. Xavier's College (Calcutta) Alumni