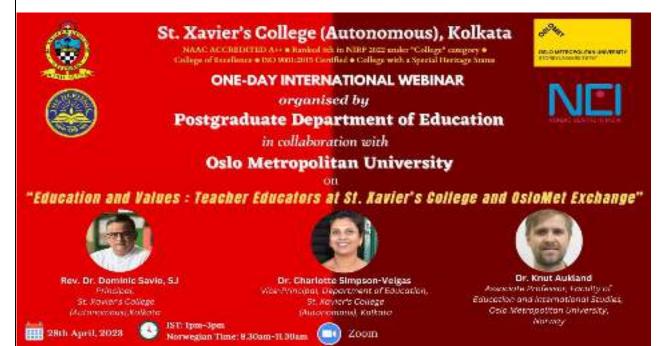

Met                                                          |                               |             |
| Name                                                             | Email                         | WhatsApp nr |
| Knut Aukland (Value<br>education)                                | knutau@oslomet.no             |             |
| Anniken Wetlesen (Social<br>Science)                             | anwe@oslomet.no               |             |
| Siv Eie (Social Science)                                         | sive@oslomet.no               |             |
| The Heritage School (Kolka                                       | ta)                           |             |
| la Khandelia (Value<br>education)                                | ilakhandelia@gmail.com        |             |



#### April 2023

# National Service Scheme – Unit I (Main campus)

# i. Art and Craft workshop in collaboration with Department of Animation and Multimedia

The NSS department in collaboration with the Department of Animation and Multimedia organised a series of art and craft workshop at two KMC schools, namely Bal Shiksha Sadan and Sri Gandhi Vidya Mandir on 1<sup>st</sup> April and 12<sup>th</sup> April 2023. A total of 21 volunteers and 50 children participated in the workshop. The volunteers taught the children masks and wall hanging with paper.



# ii. Academic audit 2023

On 24<sup>th</sup> April 2023, Academic audit team visited the Department and spent few moments understanding the outreach activities undertaken by the College, under NSS.





Two of the Academic Audit team memb