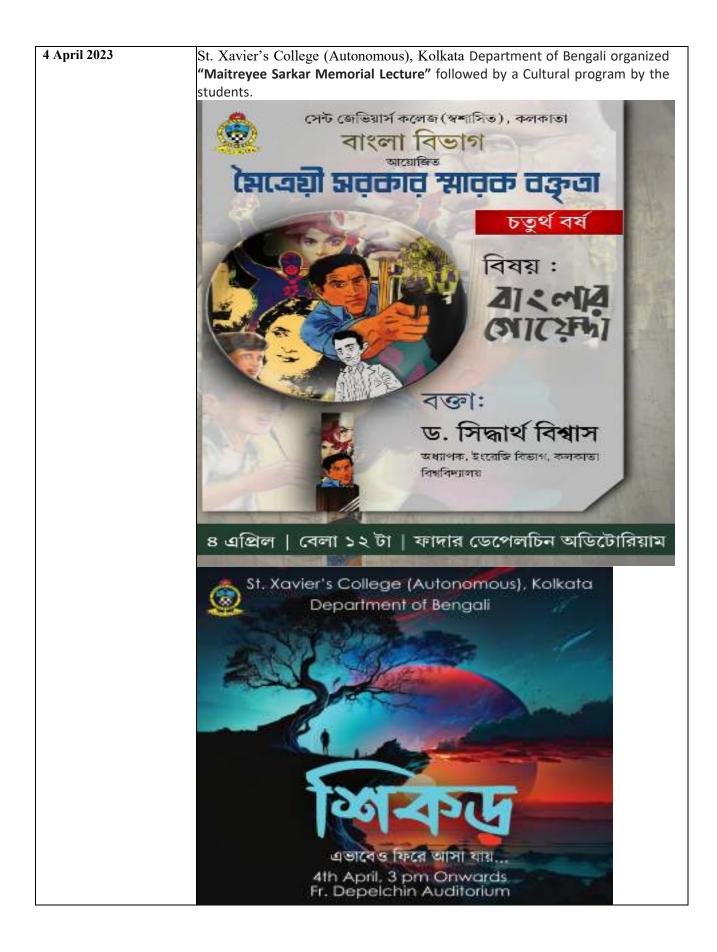

----------------------------------------------------------------------------|
| 28 March 2023 | Department of Arts and Science organised 4 years Programme on "National Education Policy (NEP)".                                                                                                                         |
|               | Chief patron:                                                                                                                                                                                                            |
|               | Rev. Dr. Dominic Savio, SJ, Principal                                                                                                                                                                                    |

















| 5 April 2023 | Department of History (Raghabpur) organised The half-Day state level seminar |
|--------------|------------------------------------------------------------------------------|
|              | on "Tides of Revolution; Revolts, Nationalism and Beyond in the colonial     |
|              | India".                                                                      |

#### REPORT ON THE HALF-DAY STATE LEVEL SEMINAR ORGANIZED BY THE DEPT OF HISTORY

Seminar Title- Tides of Revolution; Revolts, Nationalism and Beyond in the colonial India

Organized by - Department of History

Date of Seminar- 05/04/2023

Venue- Raghabpur Campus

#### Idea of the Seminar

Throughout the nineteenth and twentieth centuries, Indian history saw the emergence of various movements majority of w