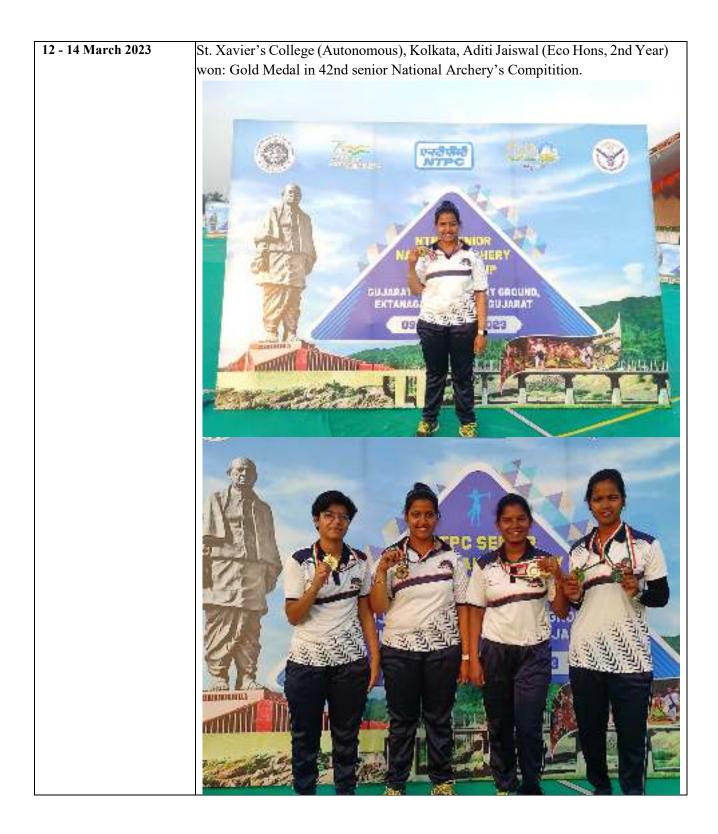

|
|                    | Fref. Abbight Shalls Chock Convenient: Dr. Sanith Ganguing Dr. Ramit Beed Dr. Romener: Dr. Sanith Ganguing Dr. Ramit Beed Contract NO. For Registration                                                                                                                                                                             |
|                    | Dr. Adway Miles<br>II. Charagper  Prot. Amion Chatrobarti University of Calculto  No registration tee for stedents & research scholars                                                                                                                                                                                              |





| 14 March 2023 | Physics Department organised Colloquium                                                                                                                                                                                                                                                                       |         |                                               |  |  |  |
|---------------|---------------------------------------------------------------------------------------------------------------------------------------------------------------------------------------------------------------------------------------------------------------------------------------------------------------|---------|-----------------------------------------------|--|--|--|
|               |