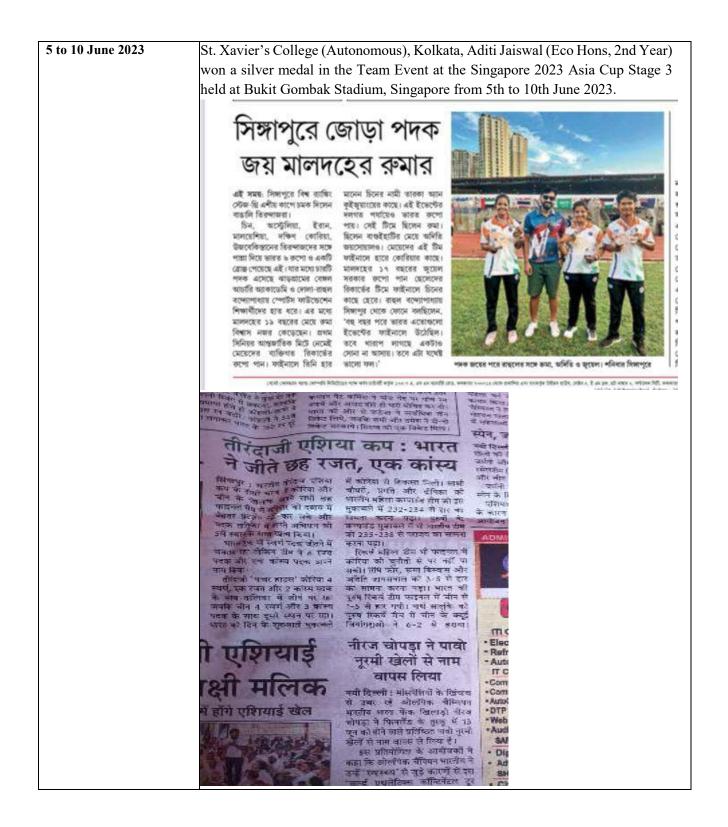

|
| Presidency College, Chennal                                                              | 3   |
| PSGR Krishnammal College for Women, Colmbatore                                           | 1   |
| St. Xavier's College, Kolkata                                                            | 5   |
| Atma Ram Sanatan Dharm College, New Delhi                                                | 6   |
| Loyola College, Chennai                                                                  | 7   |
| Rama Krishna Mission Vivekananda Centenary College, Kolkata                              | 8   |
| Kirori Mal College, New Delhi                                                            | 9   |
| Lady Shri Ram College For Women, New Delhi                                               | 9   |





er or the glove. Jacqu'il Burnenth, india have been Four he dished out some well served by the releating hird.

## Bengal archers shine

Takes News Nerwork

Kolkata: Bengal archers bog and the limelight as India en-fied up fifth in the medal stan-tings with seven medals — six diver and one bronze in the Asia Cap Stage 3 that conclu-ted in Simaporo on Saturday. The Bengal archers of Ru-na Hiswas, Adliti Jatswal and hygel Sarkar picked up four medals with Biswas winning no in the women's recurve ca

## ASIA CUP

ry While Jalswal and Sar-ram at the Dais and Rabal give Sports Foundation SSP) and KP Training Aca-c Bawas has been a find of Sengal Archiery Academy

Hergarm. The woman's ream of Ridhi or Biswas and Jaiswal, who suffed third in the ranking and, went down to powerho Korea 3.5 in th