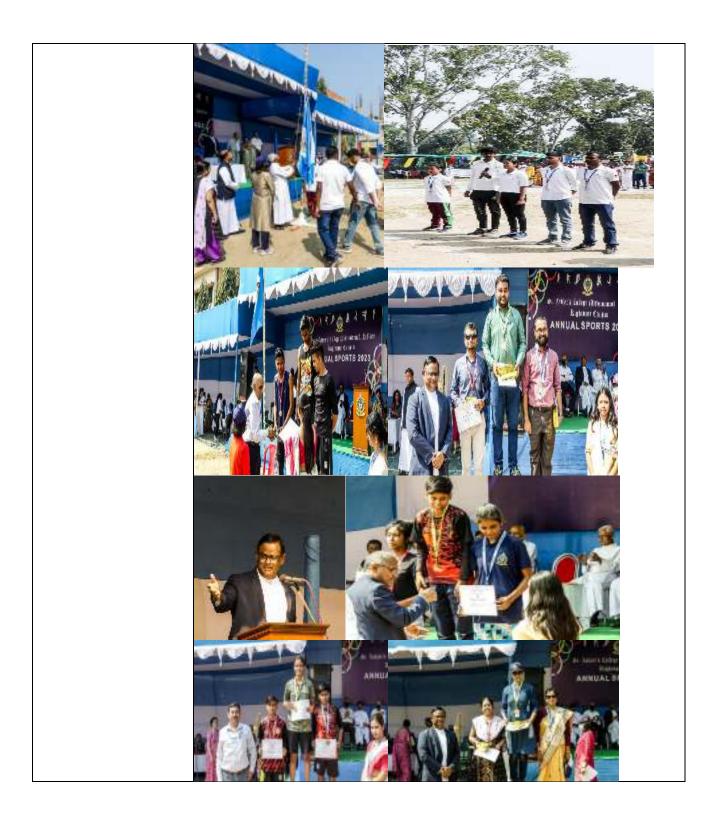

|





| 11-12 February 2023 | Xaverian Debating Society in association with St. Xavier's College Students' Council organised "Xaverian Debating Festival' 23 (XDF)".                                                                                                                                                                                                                                                                                                                         |
|---------------------|------------------------------------------------------------------------------------------------------------------------------------------------------------------------------------------------------------------------------------------------------------------------------------------------------------