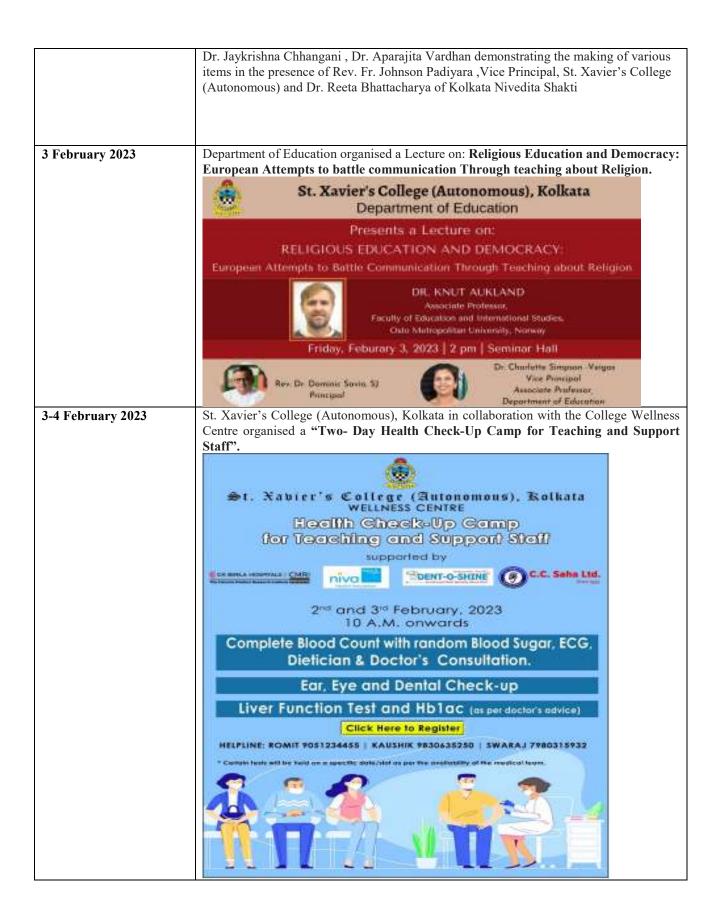

ations followed. Participants were also given take home samples of the products they had manufactured.



Making of Soap: Demonstrated by Dr. Jaykrishna Chhangani and Dr. Aparajita Vardhan of MGI



Making of Phenyl: Demonstration by Dr. Jaykrishna Chhangani of MGIRI



Making of Aloevera gel: Demonstration by Dr. Jaykrishna Chhangani of MGIRI

#### Day III: Skill Development Programme

Skill development programme on 4<sup>th</sup> February 2023 was conducted by Dr. Aprajita Vardhan of MGIRI and facilitated by Dr. Reeta Bhattacharya of KNS. A series of Amla based products were demonstrated like Amla Candy, Amla Laddoo, Amla Digestive powder, Amla Juice, Amla Sherbat and Amla Chocolate candy. Other technologies that were demonstrated were Aloe Vera Gel and Panchagavya based dhoopbati.







| Particulars<br>Audiometry Test<br>Dental Check Up<br>ECG Test (On Doctor's advice) | Registered participants 143 143 32                                                                                                                                                                                                                                                                                                                                                                                                                                                                            | No. of Active Tests Done<br>132<br>143<br>32                                                                                        |
|--------------------------------------------------------------------------------