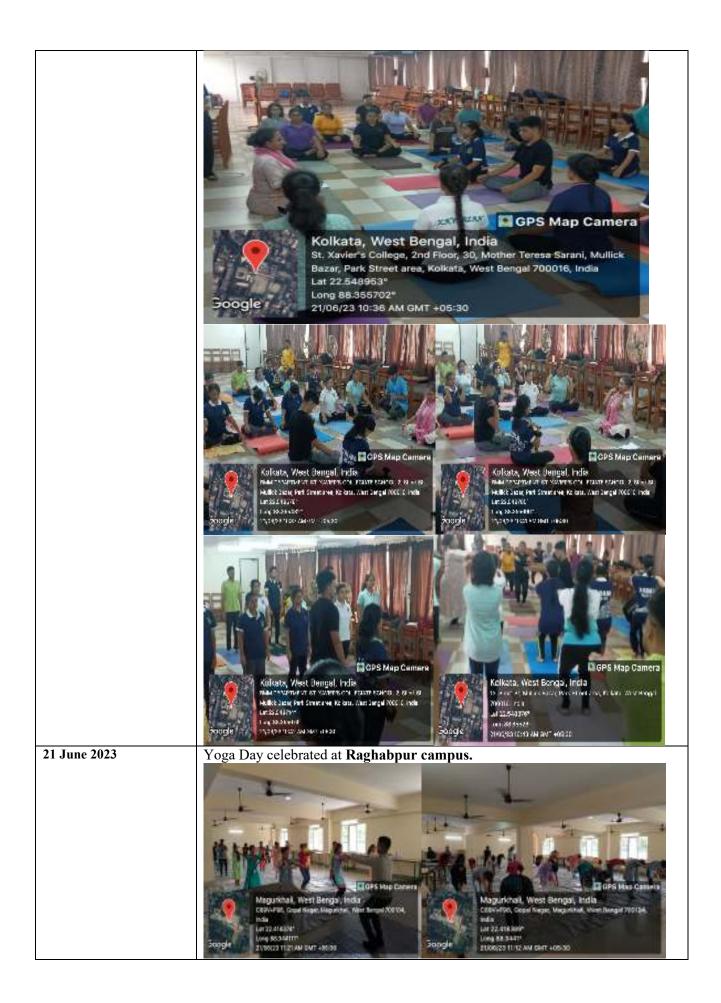

|









| AWWEINEL<br>ST. KAWEER'S COLLEGE (AUTOROMONO)<br>WORKSTONE<br>CONGRATULATIONSI<br>CONGRATULATIONSI<br>CONGRATULATIONSI