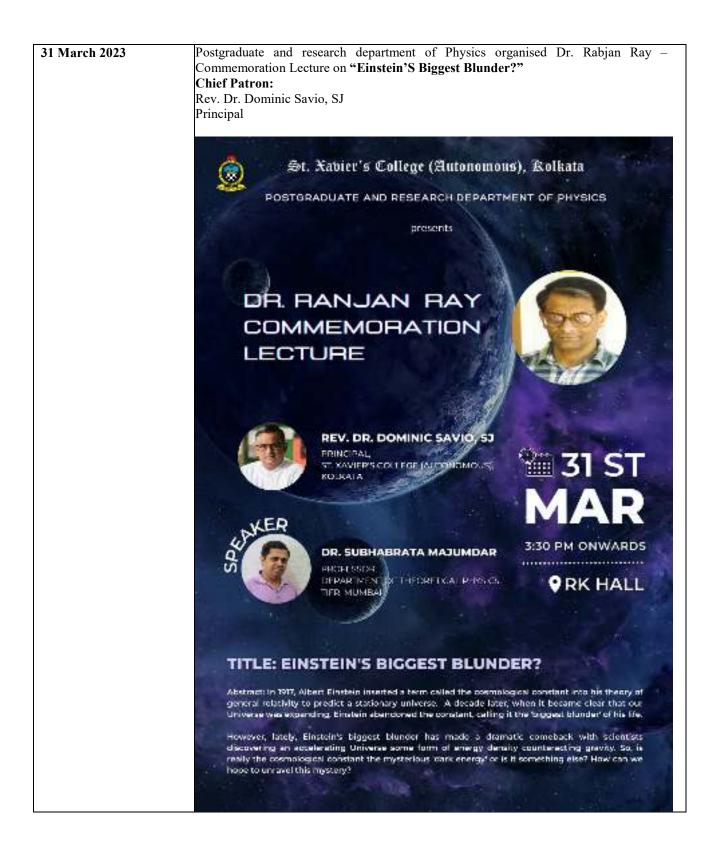

--------------------------------------------------------------------------------|
| 28 March 2023 | Department of Arts and Science organised 4 years Programme on "National Education Policy (NEP)".                                                                                                                         |
|               | Chief patron:                                                                                                                                                                                                            |
|               | Rev. Dr. Dominic Savio, SJ, Principal                                                                                                                                                                                    |

















| 5 April 2023 | Department of History (Raghabpur) organised The half-Day state level seminar |
|--------------|------------------------------------------------------------------------------|
|              | on "Tides of Revolution; Revolts, Nationalism and Beyond in the colonial     |
|              | India".                                                                      |

#### REPORT ON THE HALF-DAY STATE LEVEL SEMINAR ORGANIZED BY THE DEPT OF HISTORY

Seminar Title- Tides of Revolution; Revolts, Nationalism and Beyond in the colonial India

Organized by - Department of History

Date of Seminar- 05/04/2023

Venue- Raghabpur Campus

#### Idea of the Seminar

Throughout the nineteenth and twentieth centuries, Indian history saw the emergence of various movements majority