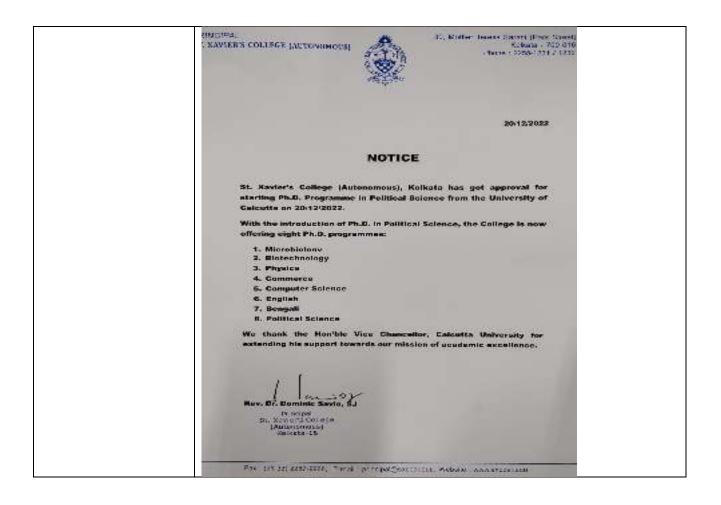

he utility of hyperlocal measurements of air quality, in order to help augment Kolkata's efforts towards reaching the goals set forth under the National Clean Air Programme.</li> <li>St. Xavier's College (Autonomous), Kolkata and Environmental Defense Fund (EDF) have entered into MOU for collaborating towards expanding Knowledge in the domains of air quality, climate change, and low carbon development. This MOU will help in capacity building of St. Xavier's College in the form of practical training for students, field experiments, workshops and internships overseen by IIT Delhi and EDF. IIT Delhi is the technical and scientific partner in this project. West Bengal Pollution Control Board (WBPCB) is the knowledge partner and will provide support in execution of the project.</li> </ul> |





| 21 December 2022 | St. Xavier's College (Autonomous), kolkata & St. Xavier's College (Calcutta) Alumni