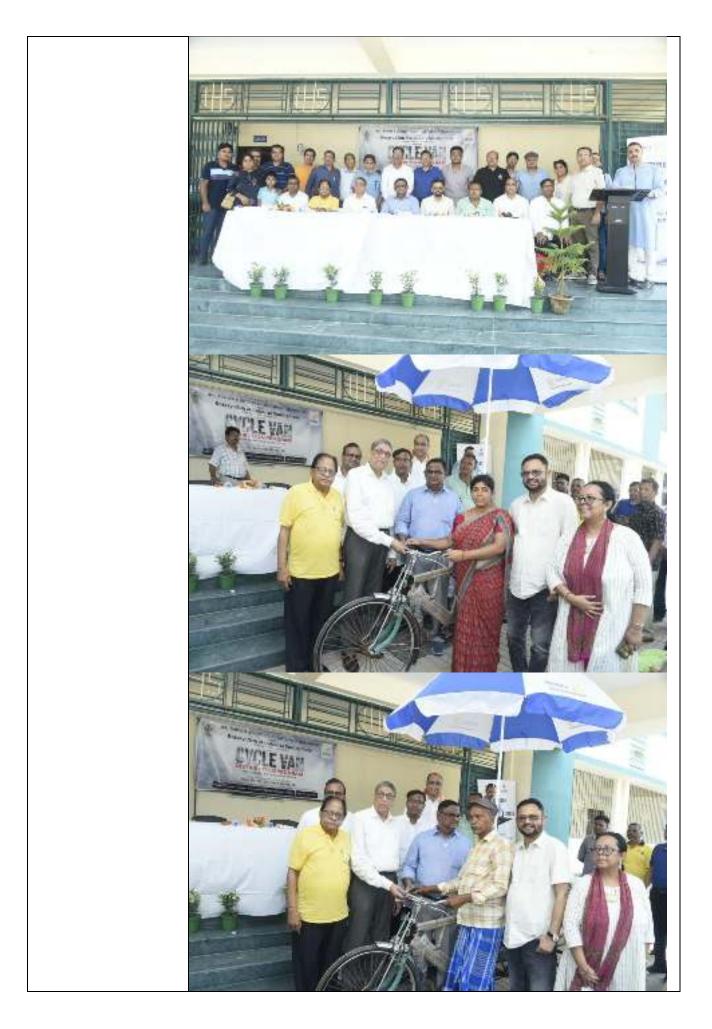

, Kolkata and St. xavier's College (Calcutta)         |
|-------------|----------------------------------------------------------------------------------------|
|             | Alumni Association celebrated <b>World Environment Day</b> .                           |
|             | St. Xavier's College (Autonomous), Rolkata                                             |
|             | Add greenery to the environment<br>to make it fresh and alive."                        |
|             | TREE PLANTATION INITIATIVE 2023                                                        |
|             | Rev. Fr. Dr. Dominic Savio, SJ                                                         |
|             | Venue: St. Xavler's College ( Autonomous ) Date: 4th June<br>Kolkata, Raghabpur Campus |















| Researcher of Educations INDIA BANKINGS 2023<br>National Institutional Sanking Framework | nin |
|------------------------------------------------------------------------------------------|-----|
| Colleges                                                                                 |     |
| Miranda House, New Delhi                                                                 | 1   |
| Hindu College, New Delhi                                                                 | 2   |
| Presidency College, Chennal                                                              | 3   |
| PSGR Krishnammal College for Women, Colmbatore                                           | 1   |
| St. Xavier's College, Kolkata                                                            | 5   |
|