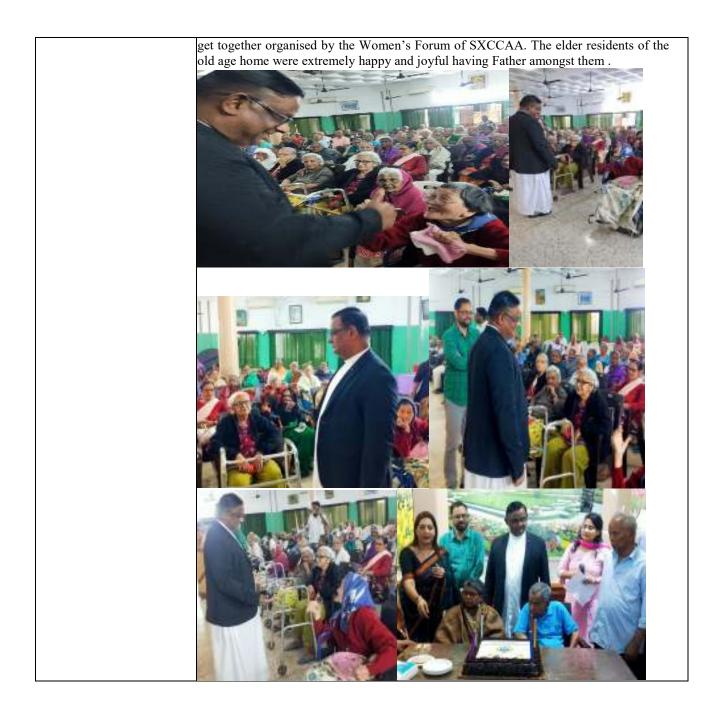

|
| 13 FULUALY 2023  | home Little Sisters of the Poor in Kolkata. Father spent quality time with the elders in a                                                                                                                                                                                                                                                                                                                                                            |







Page 123 of 275

| 17 – 18 February 2023 | Department of Mathematics is programme on "Mathematics and and a second | organised a two-day Faculty Development<br>ad its Applications".                                                                                                                                                                                                                                                                                                                                                         |
|-----------------------|-------------------------------------------------------------------------------------------------------------------------------------------------------------------------------------------------------------------------------------------------