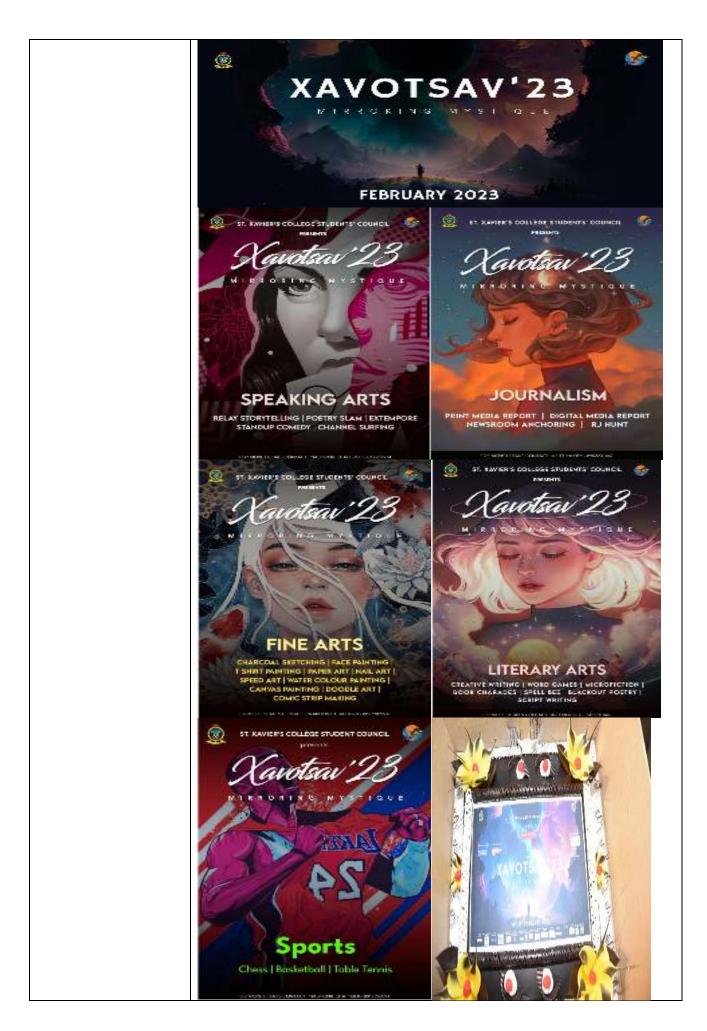

|                                                            |                            |  |  |  |
|                 | Prof. Bertram Da' Silva                                                                                                                                     |                                                            |                            |  |  |  |
|                 | Vice-Principal- Arts & Sc.                                                                                                                                  |                                                            |                            |  |  |  |







| 8- 9 February 2023 | St. Xavier's College (Autonomous), Kolkata organised Orientation Programme on: <b>"The National Education Policy".</b>