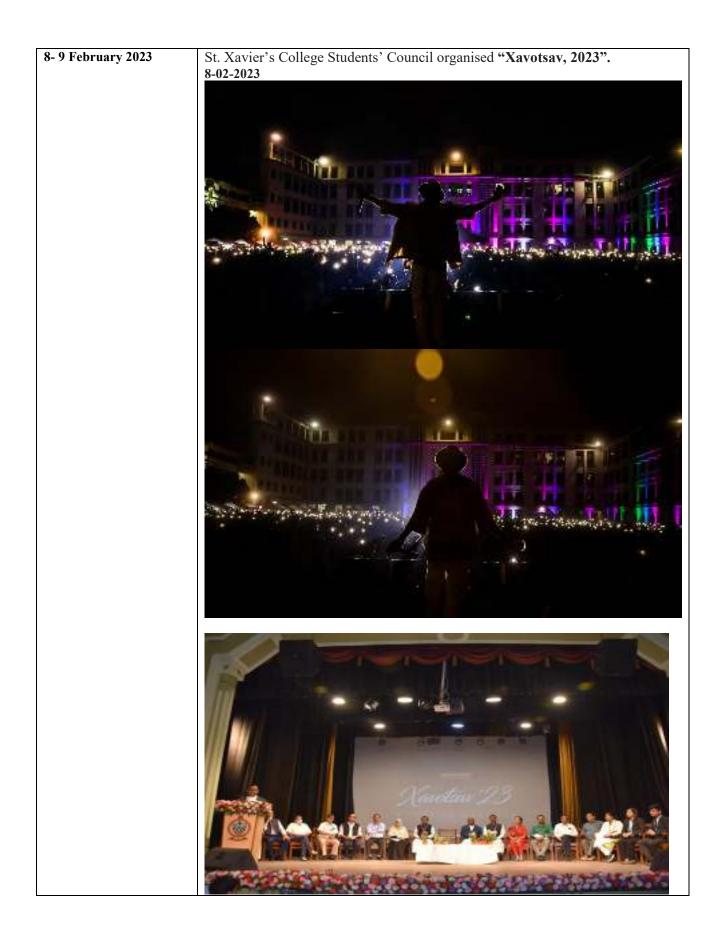

|                                                            |                            |  |  |  |
|                 | Prof. Bertram Da' Silva                                                                                                                                     |                                                            |                            |  |  |  |
|                 | Vice-Principal- Arts & Sc.                                                                                                                                  |                                                            |                            |  |  |  |







| 8- 9 February 2023 | St. Xavier's College (Autonomous), Kolkata organised Orientation Programme on: <b>"The National Education Policy".</b>