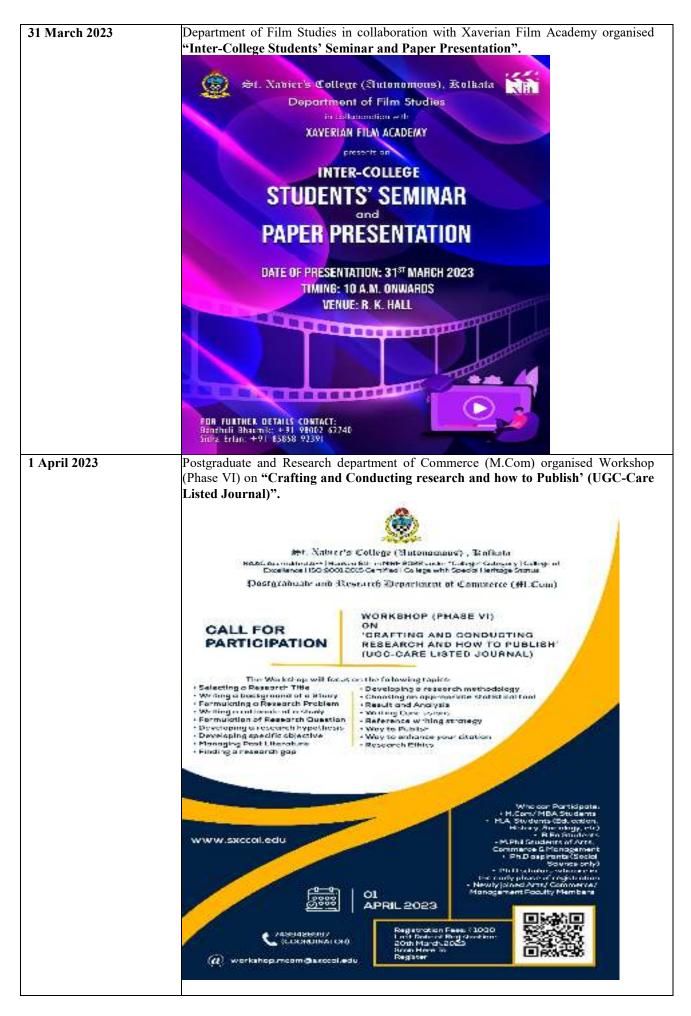

------------------------------------------------------------------------------|
| 28 March 2023 | Department of Arts and Science organised 4 years Programme on "National Education Policy (NEP)".                                                                                                                         |
|               | Chief patron:                                                                                                                                                                                                            |
|               | Rev. Dr. Dominic Savio, SJ, Principal                                                                                                                                                                                    |

















| 5 April 2023 | Department of History (Raghabpur) organised The half-Day state level seminar |
|--------------|------------------------------------------------------------------------------|
|              | on "Tides of Revolution; Revolts, Nationalism and Beyond in the colonial     |
|              | India".                                                                      |

#### REPORT ON THE HALF-DAY STATE LEVEL SEMINAR ORGANIZED BY THE DEPT OF HISTORY

Seminar Title- Tides of Revolution; Revolts, Nationalism and Beyond in the colonial India

Organized by - Department of History

Date of Seminar- 05/04/2023

Venue- Raghabpur Campus

#### Idea of the Seminar

Throughout the nineteenth and twentieth centuries, Indian history saw the emergence of various movements majority of