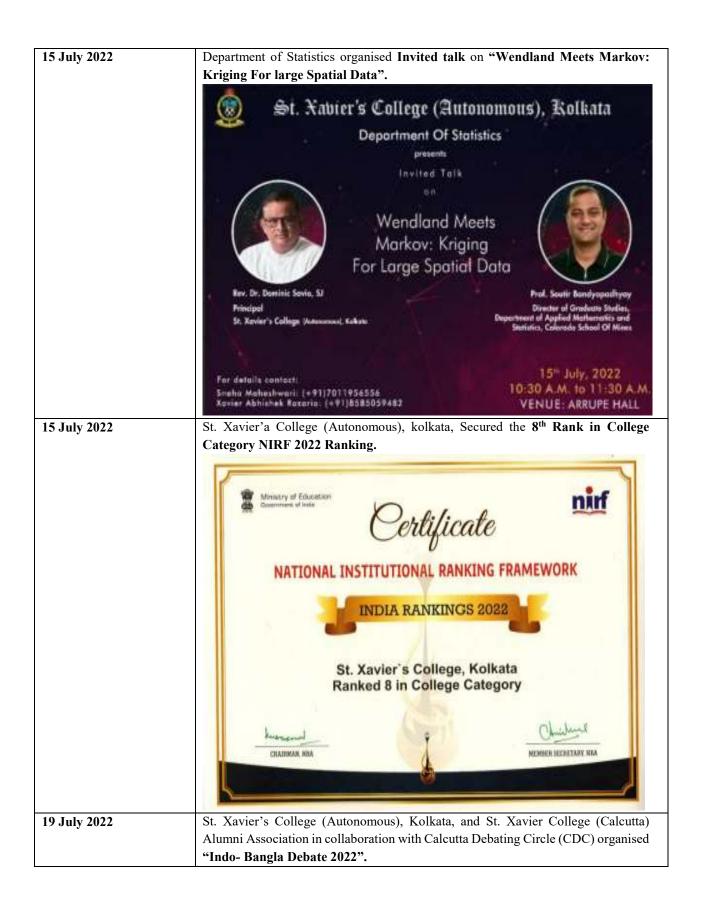

ment of English invited Prof. A. Joseph Dorairaj, Professor of English, School of English & Foreign Languages, Gandhigram Rural Institute-Deemed to be University, Tamil Nadu, to meet and address PG Semester 3 students on "Orientation to theory Ancient and Modern".                                                                                                                       |
| 13 July 2022 | Dr. Arpan Mitra, President & Members of the Executive Committee of Bengal National<br>Chamber of Commerce & Industry invited Rev. Dr. Dominic Savio, SJ, Principal, St.<br>Xavier's College (Autonomous), Kolkata, to be the key note speaker at a Seminar on<br>"Education in Post Covid World".                                                                                                        |





| 23 July 2022 | POST GRADUATE & RESEARCH DEPARTMENT OF COMMERCE                                                                                                                             |
|--------------|-----------------------------------------------------------------------------------------------------------------------------------------------------------------------------|
|              | (EVENING)                                                                                                                                                                   |
|              |                                                                                                                                                                             |
|              | CORPORATE ACCOUNT