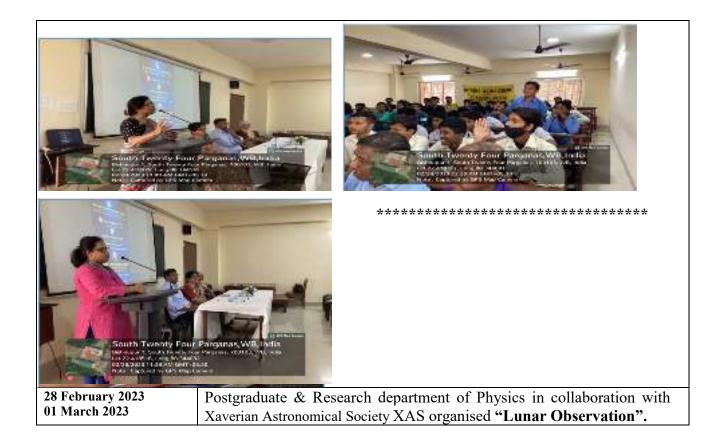

on which was held on **15<sup>th</sup> February 2023**.



programme on 15<sup>th</sup> February 2023 with the representatives of the community from our three adopted villages. There were 7 representatives from Debipur, 4 from Raghabpur and 1 from Magurkhali. The discussion took an effective shape, as the representatives suggested the possible fields of developmental work.



\*\*\*\*\*

## **Observing National Science Day**

NSS Unit II had organised a special one-day science awareness camp for the local school students in collaboration with NCC and Kolkata Nivedita Shakti to celebrate National Science Day. **47 school students** from three local schools (St. Paul's High School, Balarampur M N Vidyamandir, Jhanjhra High School) joined this camp with their teachers from 11.00 am onwards.



LUNAR DESERVATION DRGANISED BY THE POST GRADUATION AND RESEARCH DEPARTMENT OF PHYSICS IN COLLABORATION WITH XAS

Date: 28th Feb and 1st March, 2023 Venues: MEV Room 3 (Insuguration) R K Hall A(Interactive Session) Father Eugene Lafont Observatory, (Lunar Observation)

Alter a Covid induced full. The Evis' Graduale and Research Department of Physics is at the pinnade of fervor which was vincicated by its suscessful organization of lunar observation preceded by a scientific discussion on the Mach and related topics (on the occas on of National Science Day; in essociation with the Xavorian Astronomical Society, St. Xavier's College (Autoremous). Adiata. The event commenced on 28th Leb, 2023 at 12:45 p.m. with an electrifying inaugural speech by Prof. Deriram Da Silva, Vice-Erincipal, Arts a