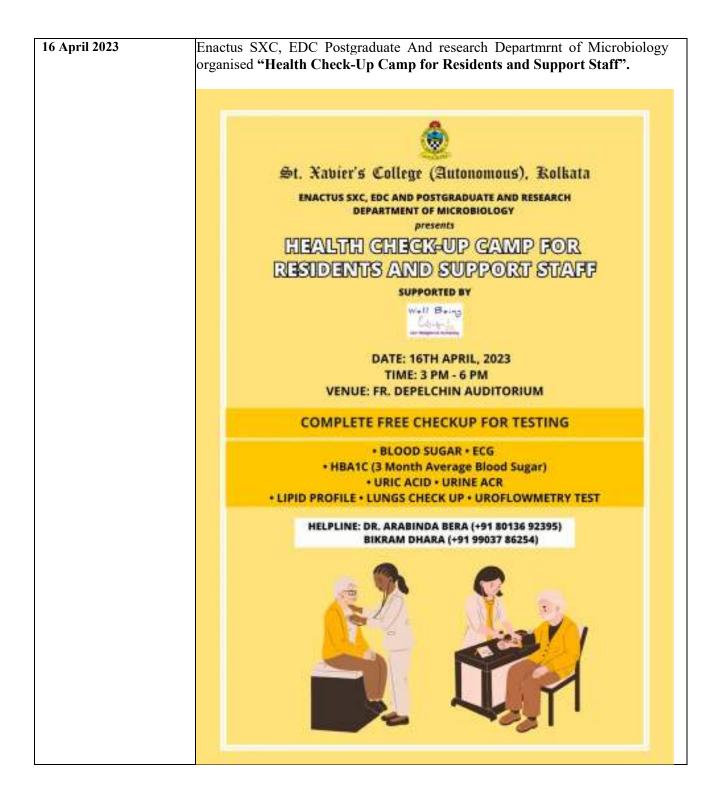

|
|               |                                                                                                                                                                                                                                                 |
|               |                                                                                                                                                                                                                                                 |
|               |                                                                                                                                                                                                                                                 |



| 20 Ameril 2022 |                                                                                                                                             |
|----------------|---------------------------------------------------------------------------------------------------------------------------------------------|
| 20 April 2023  | Department of Environmental Studies (Raghabpur Campus) organised One-Day<br>Seminar And Workshop on "Green Environment And Sustainability". |
|                | Welcome Address:                                                                                                                            |
|                |