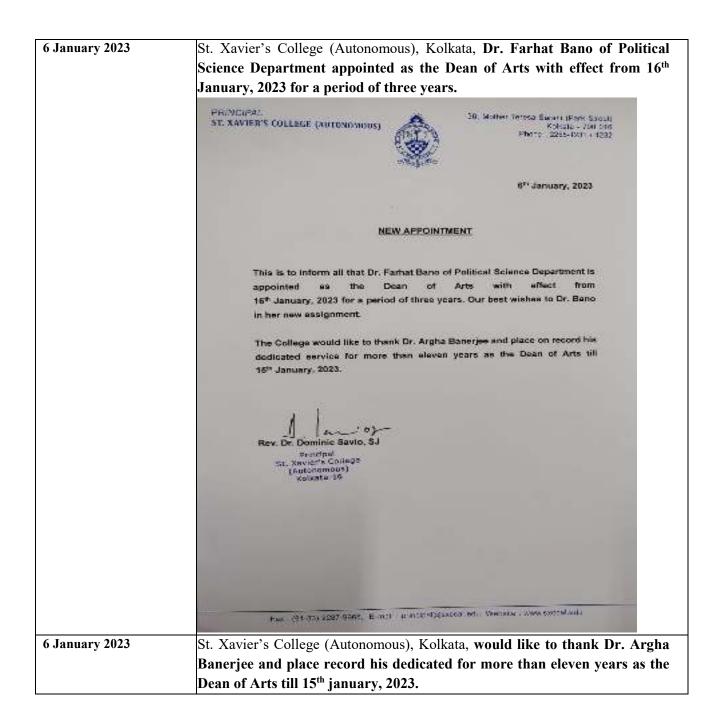

dya Mandir (a KMC school under Ward 63). 20 volunteers helped about 20 children to learn the art of making paper collage of various animals and birds which the children enjoyed.

## Art and Craft workshop in progress





#### NSS UNIT – II

i. National Youth Week - On the occasion of National Youth Week celebration, NSS Unit II organised a seminar followed by a workshop, on 16<sup>th</sup> January 2023. The focus of the seminar was 'Mental Health Awareness' among youth. Dr. Koumi Dutta, a faculty of Calcutta Medical College discussed the key points of navigating the challenges, coming from mental health disorder. The interactive session and presentation was named as 'Care to Cure: Listen to Endure'. Total 89 students were present.

Seminar on Mental Health awareness for the students







| 6 January 2023 | Implementation of National Education Policy-2022 in Higher Education:         Opportunities and Challenges Ahead <ul> <li>Participation in NAAC Seminar at Bengaluru, 6th January 2023</li> <li>Dr. Partha Pratim Ghosh</li> <li>Dr. Samrat Roy</li> <li>Prof. Shalabh Agarwal</li> </ul> Venue: NAAC Campus Bangaluru         National Assessment and Accreditation Council         An Autonomous Institution of the University Grants Commission         মাধীৰ মূল্বাকন एব प्रत्यायन परिषद |
|----------------|------------------------------------------------------------------------------------------------------------------------------------------------------------------------------------------------------------------------------------------------------------------------------------------