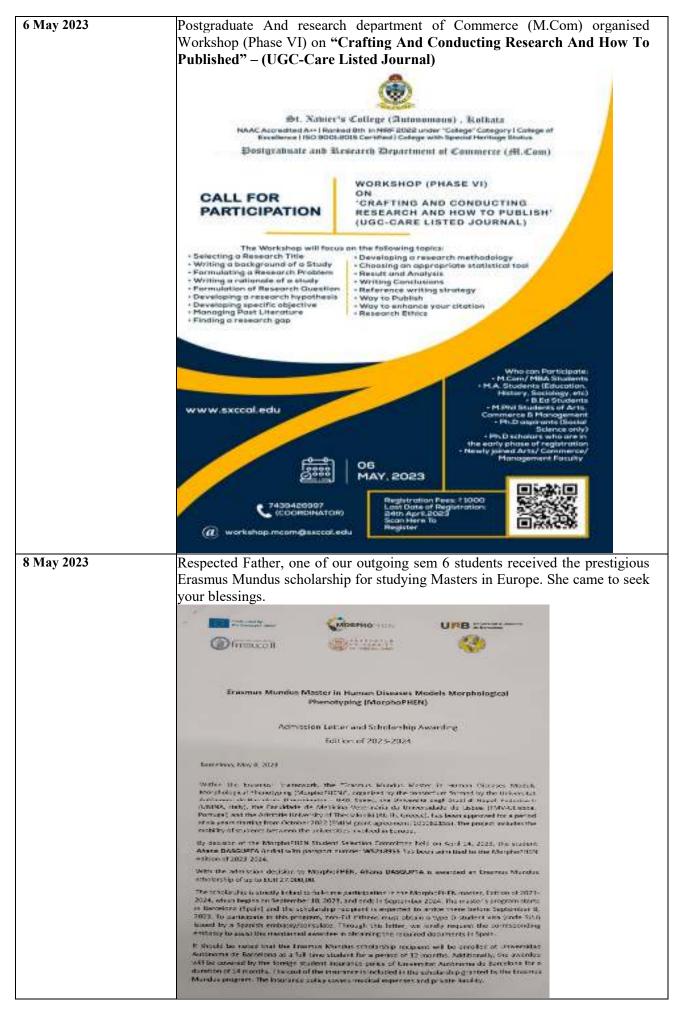

Oregon, USA visited St Xavier's College on 3rd<br>May, 2023 (Wednesday)Prof Dennis Galvan, Dean and Vice Provost, Division of Global<br>Engagement and Director of Corporate Relations Tony Shaffer was in the team. They met<br>Rev. Dr. Dominic Savio,SJ,Principal, Vice Principals Rev. Dr. Peter Arockiam,SJ & Rev.<br>Dr.Joseph Kulandai, SJ and several other faculty members.They discussed study<br>programmes in the fields of Business; Computer & Data Sciences; Communications &<br>Media.Student and faculty exchange along with research collaborations and internships<br>were discussed as possible areas of interest.Soon they will share a MoU template which<br>we will take forward by adding our inputs.<br>Rev. Fr.Principal welcomed them and introduced the College and its various dimensions. |























12 May 2023 It was indeed a very proud ocassion for St. Xavier's College (Autonomous) Kolkata and St. Xavier's College (Calcutta) Alumni Association today, as the book titled "Transforming Our World Together towards Sustainable Development" edited by Rev. Dr. Dominic Savio, SJ, Principal, St. Xavier's College (Autonomous) Kolkata and President, St. Xavier's College (Calcutta) Alumni Association along with Prof. Samrat Roy and Prof. Saswati Chaudhuri, published by the Cambridge Scholars Publishing was launched by Sri Bratya Basu, Hon'ble Minister-in-charge, Higher Education and School Education Department, Govt. Of West Bengal in St. Xavier's College, Kolkata. Sri Basu praised Xavier's for all its academic endeavours and mentioned about the hard works of all the Jesuit Fat