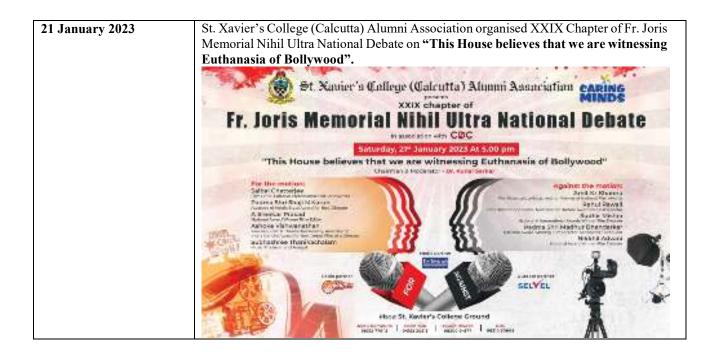

|
|                | Venue:<br>NAAC Campus<br>Bangaluru<br>6th January   11:30 AM                                                                                                                                                                                                                                                                                                                                                                                                                                 |











| 21 January 2023<br>7 - 21 January 2023 | <text></text>                                                                                                           |                                                                                          |             |                                      |                    |  |
|----------------------------------------|-------------------------------------------------------------------------------------------------------------------------|------------------------------------------------------------------------------------------|-------------|--------------------------------------|--------------------|--|
| 7 - 21 oanuar y 2025                   | (Autonomous)<br>Topic: Data a