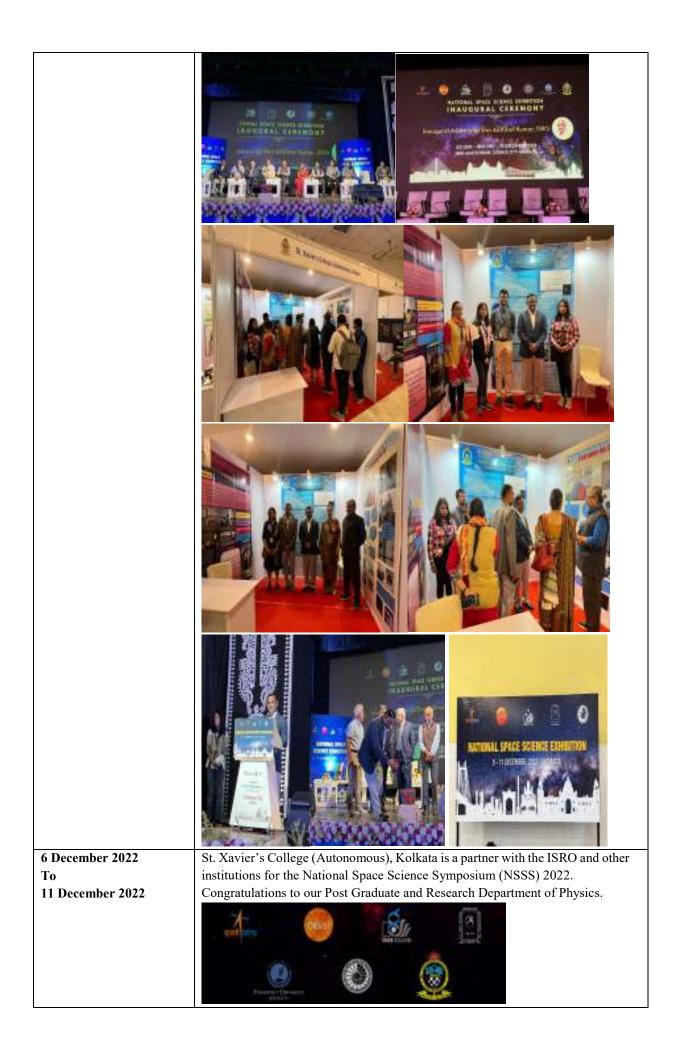

|











| 7 December 2022 | Postgrauate and Research Department of Physics organised Lecture Setion on the                                                                                                                                                                                                                                                                                                                                                                                                                                                                                                                                                                                           |
|-----------------|----------------------------------------------------------------------------------------------------------