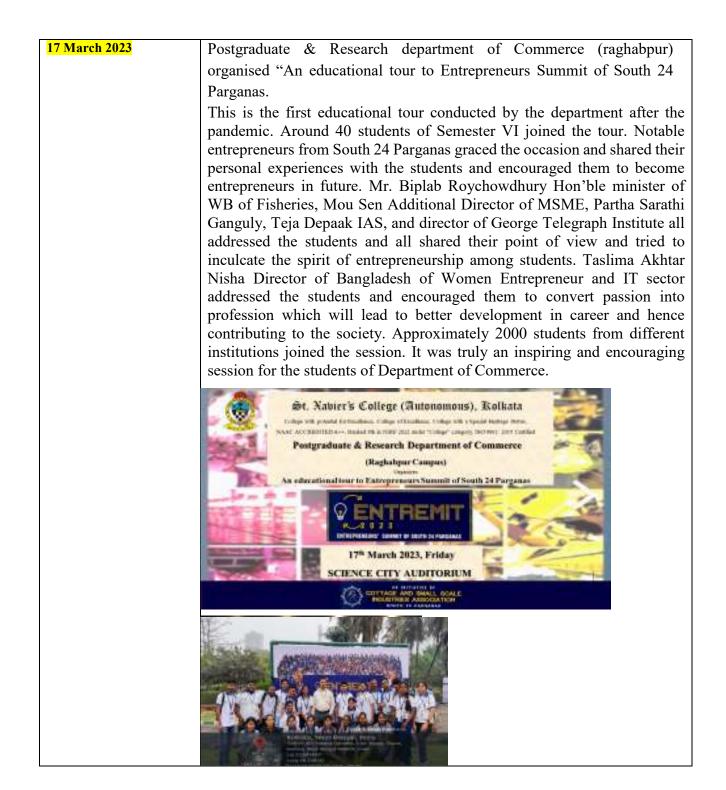

|  |  |  |
| 16 March 2023 | All are Welcome!Name of the event-<br>Topic -<br>observationClass lecture<br>The short stories of Asim Roy: selective<br>                                                                                                                                                                                     |         |                                               |  |  |  |
|               | <ul> <li>in professional life. The writing against anti-establishment was als addressed during the questioner session.</li> <li>Though this special lecture was addressed to a certain batch of PG students, the entire PG batch, both of semester 2 and 4, was presen participated spontaneously.</li> </ul> |         |                                               |  |  |  |







Page 183 of 275

| 22 March 2023 | St. Xavier's Co                                             | ollege (Autonomous), K