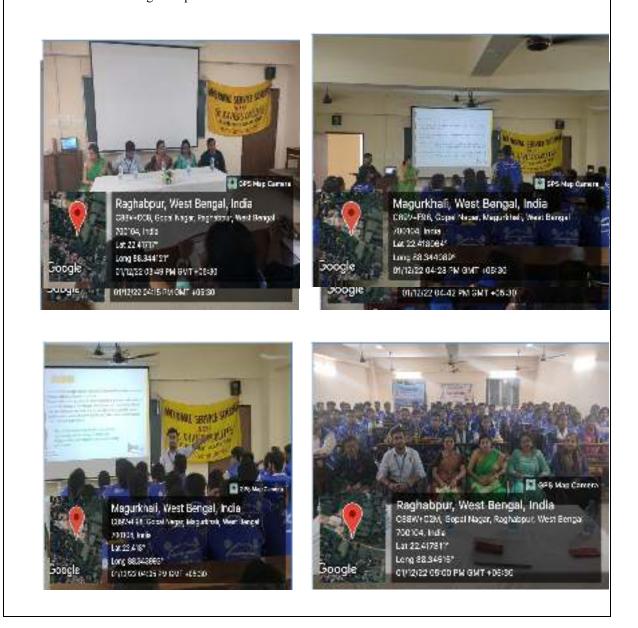

| College for encouraging students to be responsible, sensitive and humane citizens of the country.                                                                                                                                                                                                                                                                                                                                                                                                                                                                                                                                                                             |
|-------------------------------------------------------------------------------------------------------------------------------------------------------------------------------------------------------------------------------------------------------------------------------------------------------------------------------------------------------------------------------------------------------------------------------------------------------------------------------------------------------------------------------------------------------------------------------------------------------------------------------------------------------------------------------|
| The department staff decided to contact the schools and plan Raksha Bandhan and Independence Day celebration with the children in the month of August.                                                                                                                                                                                                                                                                                                                                                                                                                                                                                                                        |
| <b>III.</b> Volunteering opportunities for students<br>Through NSS, students got some opportunities to volunteer for contemporary social issues.<br>On 30 <sup>th</sup> July, 11 volunteers participated in tree plantation drive organised by KMC Ward 63<br>at Rawdon Square. The volunteers planted around 50 trees (beetel nut trees, neem trees,<br>coconut trees, mango trees etc) at the Square. Through handmade posters, the volunteers<br>created awareness on the importance of nurturing and preserving the environment.                                                                                                                                          |
| Purnata, an organisation working on the issue of human trafficking in West Bengal, organised a curtain raiser event on 30 <sup>th</sup> July at Ranuchaya Mancha, behind Rabindra Sadan on the occasion of World Day against Trafficking to create awareness on human trafficking. Around 36 volunteers participated in this event, through which they were made aware of different aspects of human trafficking and how they can raise their voice against this heinous crime.<br>National service Scheme – Unit II                                                                                                                                                          |
|                                                                                                                                                                                                                                                                                                                                                                                                                                                                                                                                                                                                                                                                               |
| <ul> <li>I. Coordination meetings:         <ul> <li>a. Coordination meetings with NGOs</li> </ul> </li> <li>From 2<sup>nd</sup> to 7<sup>th</sup> July 2022, the staff member visited 6 NGOs (namely, St. Joseph Rehabilitation Centre &amp; Relief Service, Antara, Saroj Gupta Cancer Centre &amp; Research Institute, Blind School, Asha Bari and Green View Old Age Home) to explore possible volunteering opportunities for the rural campus students. Most of the NGOs were willingly to accept students as volunteers. It was decided that the staff member would coordinate with the NGOs and take students for exposure visits and volunteering.</li> </ul>          |
| <b>b.</b> Meeting with Fr. Vice Principal<br>On 27 <sup>th</sup> July, a meeting was scheduled with Rev. Fr. Johnson Padiyara, SJ to update him<br>about the progress of the Unit. Possibilities were discussed about adopting the government<br>school in Debipur village (near Molonga). It was decided that the staff would reach out to<br>the local panchayat for necessary permissions and collaborations and report to Fr. Vice<br>Principal for the way forward. It was further discussed that NSS Unit II would primarily<br>work in Debipur, Magurkhali and Raghabpur villages, while NSS Unit I would work in<br>Bakeswar, Nurshikdarchowk and Shalpukur villages. |
| c. Meeting with NSS Unit II staff<br>A series of meetings were held between the staff of NSS Unit I and Unit II to discuss and<br>plan activities for Unit II. NSS Unit II staff was advised to find out about the Puja vacation<br>dates so that NSS Puja Camp may be planned.                                                                                                                                                                                                                                                                                                                                                                                               |
| <b>II.</b> Formation of NSS Board for NSS Unit II<br>This month the process of constituting NSS Board for NSS Unit II was initiated and<br>interested students from semester III and V were invited to register themselves for the<br>orientation and group interview. The orientation and group interview would take place next<br>month after which the Board will be constituted.                                                                                                                                                                                                                                                                                          |
| Unnat Bharat Abhiyan – Progress Report                                                                                                                                                                                                                                                                                                                                                                                                                                                                                                                                                                                                                                        |
| I. Coordination meetings with various stakeholders<br>On 27 <sup>th</sup> July 2022, a series of coordination meetings were held with – (i) village contact<br>persons of Bakeswar, Shalpukur and Debipur villages; and (ii) Officials of Jhanjra High<br>School.                                                                                                                                                                                                                                                                                                                                                                                                             |