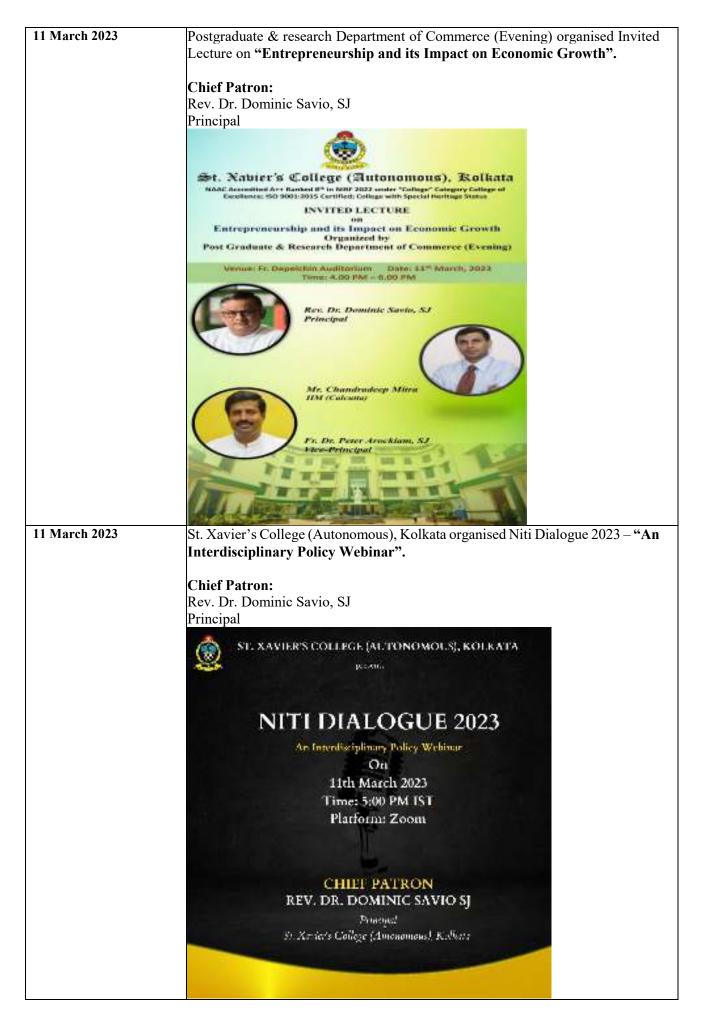

ature (Sension ())                                                                                                                             |
|               | Max. Sacar Datriant<br>Confirmenter, CHO: Winer Money Pounds Pre Last                                                                                                                                 |
|               | Me. Disaderre Citablemus<br>Co-famice & MD of Christman & Guide 1990<br>Rev. Dis. Journe Konsenses, SJ<br>Vice-Principal, & Conc. (Morning)                                                           |
|               |                                                                                                                                                                                                       |



| 11 March 2023 | Entrepreneurship Development Cell (EDC) in collaboration with The Placement Cell                                                 |  |  |
|---------------|----------------------------------------------------------------------------------------------------------------------------------|--|--|
| То            | organised "Initium".                                                                                                             |  |  |
| 18 March 2023 | Initium is an internship fair which caters to students from all departments (UG &                                                |  |  |
|               | PG) of St. Xavier's College (Autonomous), Kolkata.                                                                               |  |  |
| 12 March 2023 | St. X