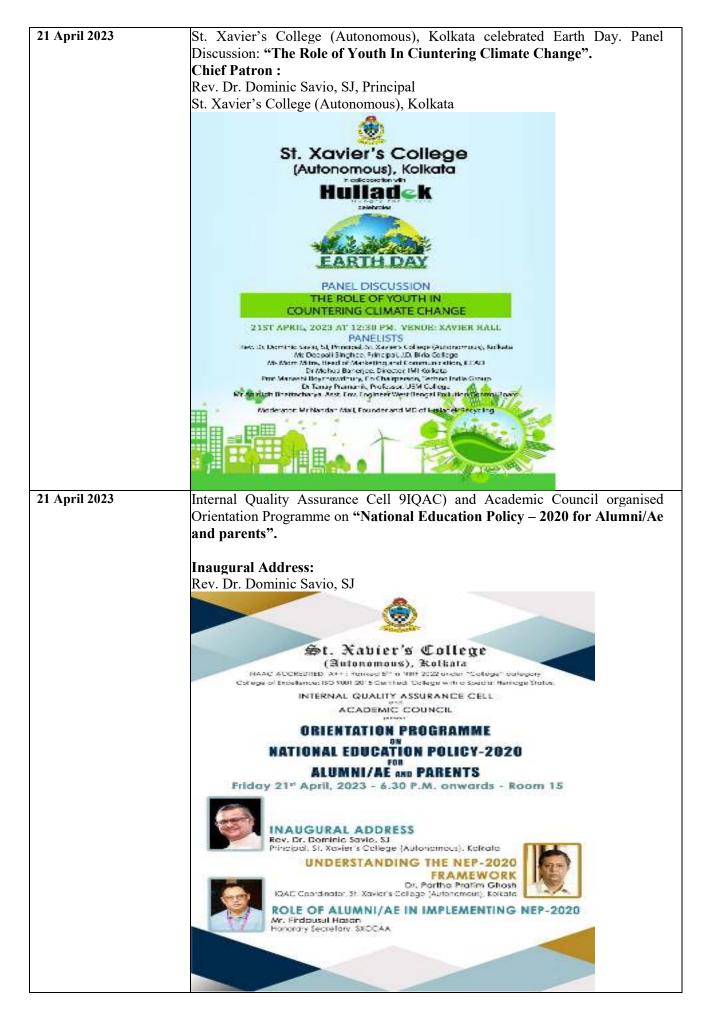

| Former CEO.<br>Calcutta Solar Power Pvt. Ltd.                                                                                               |
|                |                                                                                                                                             |
|                | Venue: Raghabpur Campus   Date: 20th April 2023   Time: 140 P.M. onwards                                                                    |
|                | For Details Contact                                                                                                                         |
|                | PROF. SAMJANA GBOSH - 8902227516                                                                                                            |





## 28 April 2023

Postgraduate Department of Education in collaboration with Oslo Metropolitan University organised One-Day International Webinar on "Education and valies: Teacher Education at St. Xavier's College and OsloMet Exchange".



# EDUCATION AND VALUES WEBINAR

TEACHER DIALOGUES WITH ST. XAVIER COLLEGE, OSLOMET AND THE HERITAGE SCHOOL (KOLKATA)

Date: Friday 28th April Indian time: 1-3pm \* Norwegian time: 09:30-11:30

Topic: Education and Values Webinar: Teacher Educators at St. Xavier College and OsloMet Exchange

Time: Apr 28, 2023 09:30 AM Oslo

## Join Zoom Meeting

https://oslomet.zoom.us/j/63999457943?pwd=aXV6a0VYWXZVSS8rVTdHL29TNG5jQT09

Meeting ID: 639 9945 7943 Password: 123

## Program

1.00-1.10pm Welcome (Knut and Charlotte)

1.10-1.20pm Overview of B.Ed. at St X