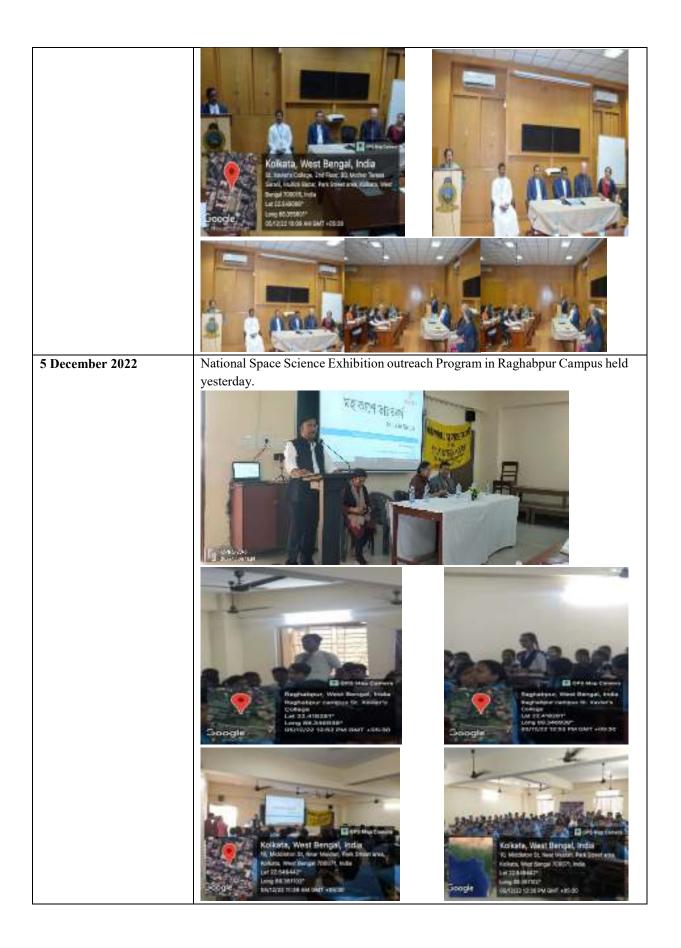

|











| 7 December 2022 | Postgrauate and Research Department of Physics organised Lecture Setion on the                                                                                                                                                                                                                                                                                                                                                                                                                                                                                                                                                                                           |
|-----------------|------------------------------------------------------------------------------------------------------