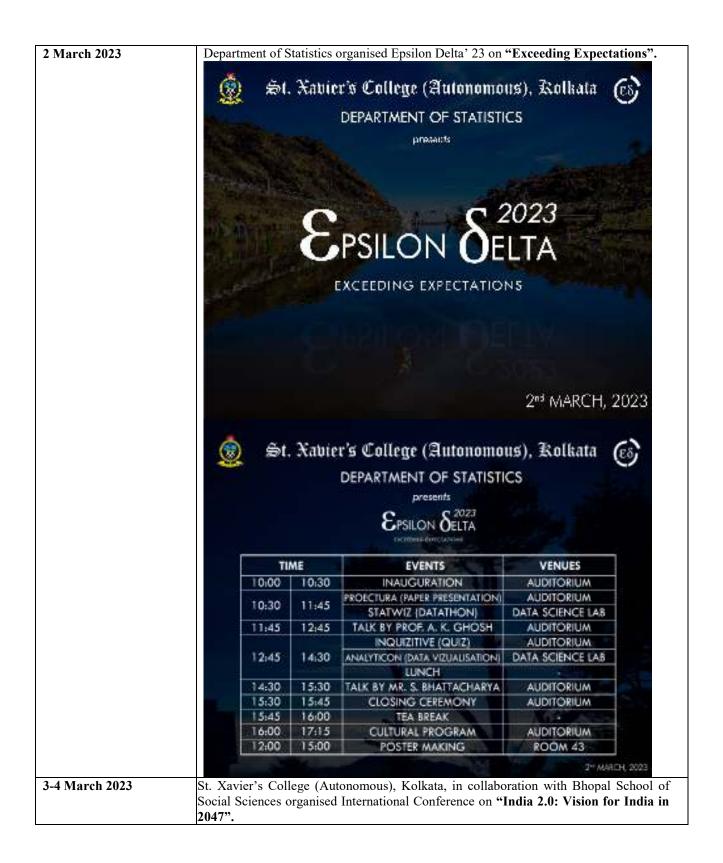

## Outcome-

The session of 'Sahajpath' tries to give a platform to the students who practice some creative writing. It may be a poem, may be a short story, short play, or any essay. The writer reads his/ her write up and then the audience discuss about the writing in different perspective. It inspires the young writer as well as makes him/ her aware with the boundaries also.

One of our students, Samiran, had written a song on our club, 'Ami Sahajpather deshe jabo'. Though he is now an old Xavierian, he came and open the session with that song. Then the students from all the department, both of PG and Ug courses read out their write ups. We were surprised to see the maturity in the youngsters. The literary sense and creativity were much appreciated by the teachers present there.





















Department of Social Work & NSS Unit II in collaboration with Kolkata Nivedita Shakti 10 March 2023 organised "Karumela 2023". A Special handicrafts fair by Women from Raghabpur Shakti celebrated International Women's Day. St. Xavier's College (Antonomous), Kolfiata etbraze, College with a Special Heritage 5 NBP 2022 onder "Colligat" margore, 1840 Mahotsa NAAC ACCREDITED A++, Rash 1545 MOOT CHIEF CLIP Presents Organised by NSS Unit II In Collaboration With KOLKATA NIVEDITA SHAKTI Date: March 10, Friday 3 pm Venue: Open Ground, Raghabpur Campus A Special Handicrafts Fair by Women from **RAGHABPUR SHAKTI** celebrating International Women's Day KARU MELA, an initiative of Center for Gender Study for Women empowerment, at Raghbpur Campus. In this fair, the local Women group known