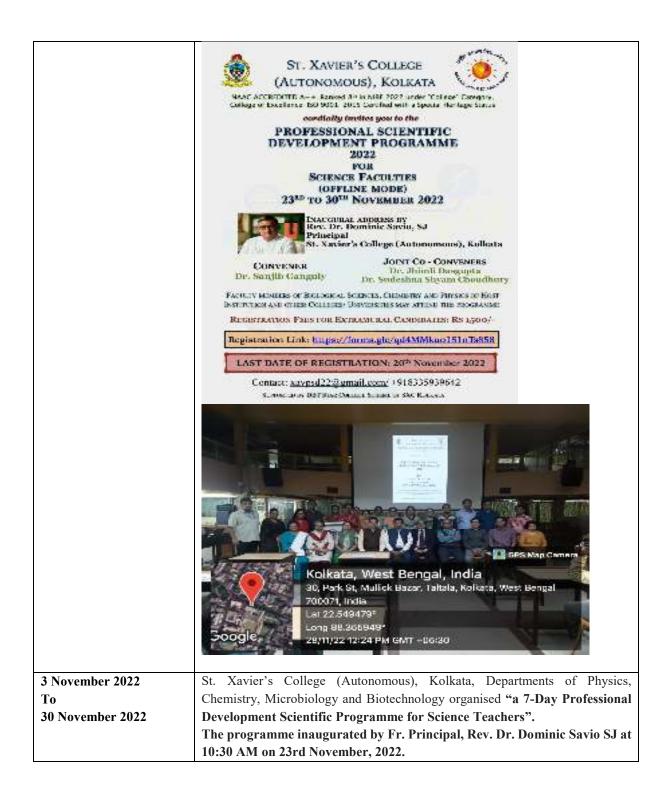

|
|                        | Sarathi Bhattacharya (Pulmonologist, IPCR, Kolkata).                                                                                                                                                                                                                                                                                                                                                                                                                                                                                                                                             |



| 25 November 2022 | St. Xavier's College (Autonomous), Kolkata, Postgraduate and Research                                |
|------------------|------------------------------------------------------------------------------------------------------|
|                  | Department of Physics in association DBT Star College Programme organised                            |
|                  | Faculty Development Programme (FDP) on "Application of Density                                       |
|                  | Functional Theory in Condensed Matter Physics".                                                      |
|                  | St. Xavier's College (Autonomous), Kolkata                                                           |
|                  | College at Excellence (ISU) 9001