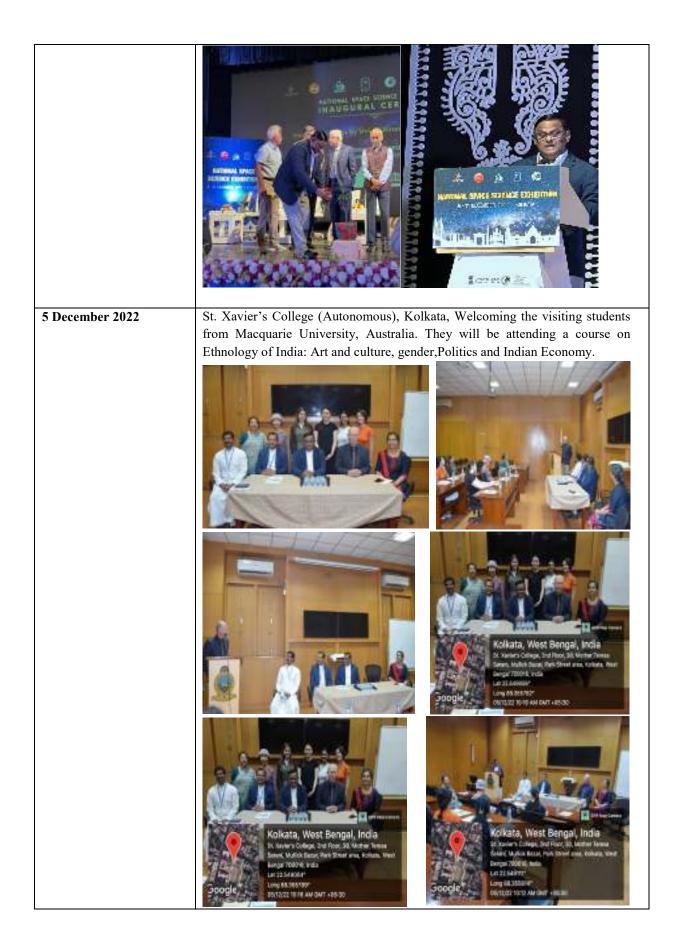

|











| 7 December 2022 | Postgrauate and Research Department of Physics organised Lecture Setion on the                                                                                                                                                                                                                                                                                                                                                                                                                                                                                                                                                                                           |
|-----------------|----------------------------------------------------------------------------------------------------