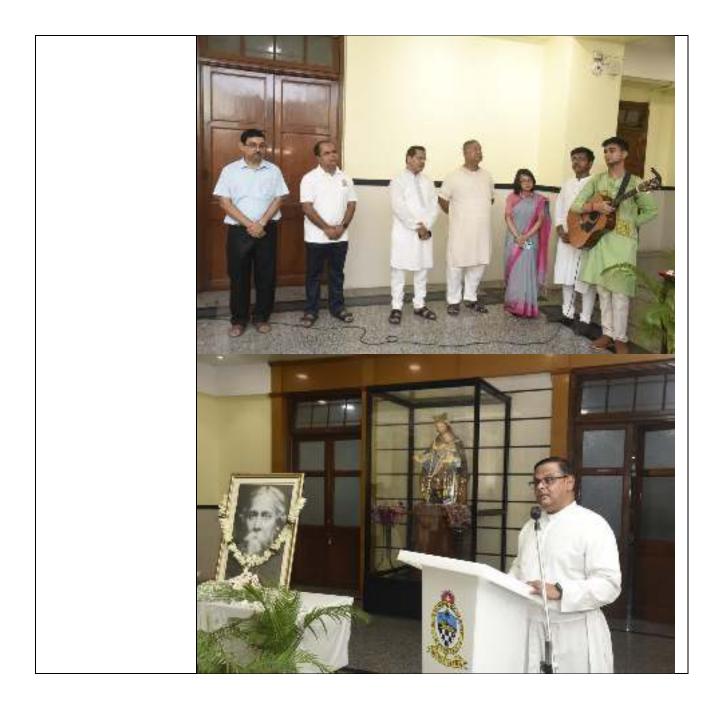

| 23 July 2022 | POST GRADUATE & RESEARCH DEPARTMENT OF COMMERCE                                                                                                                             |
|--------------|-----------------------------------------------------------------------------------------------------------------------------------------------------------------------------|
|              | (EVENING)                                                                                                                                                                   |
|              |                                                                                                                                                                             |
|              | CORPORATE ACCOUNTING - INVITED LECTURE                                                                                                                                      |
|              |                                                                                                                                                                             |
|              | An Invited Lecture for the students of Semester 5 (B. Com Evening Department)                                                                                               |
|              | was held on 23 <sup>rd</sup> July 2022 at the college auditorium from 4 to 5.30 p.m. The Invited                                                                            |
|              | lecturer for the eventwas Dr. Ananda Mohan Pal, Professor in University of Calcutta,<br>Alipore Campus. He gave a lecture on Earnings Per Share (AS 20) where he dealt with |
|              | the concepts of Basic EPS, Diluted EPS, Effect of various Corporate Actions on EPS                                                                                          |
|              | both theoretically and practically. Next, he spoke about Accounting for Taxes on                                                                                            |
|              | Income (AS 22) where he mainly confined his discussions to Deferred Tax Assets and                                                                                          |
|              | Deferred Tax Liabilities. A small case study was also discussed in this regard. It was a                                                                                    |
|              | very enriching session and students gained a deep insight on these areas. The students                                                                                      |
|              | were enriched after this fruitful discussion.                                                                                                                               |
|              |                                                                                                                                                                             |
| 24 July 2022 | St. Xavier's College (Autonomous), Kolkata, stood 1st from the Eastern Region                                                                                               |
|              | with the <u>participants winning Silver Medal and Cash Prize of Rs 10,000</u> each in                                                                                       |
| 24 July 2022 | the Quiz Contest organised by SEBI.<br>Birthday Celebration of Rev. Dr. Dominic Savio, SJ, Principal, St. Xavier's                                                          |
| 24 July 2022 | College (Autonomous), Kolkata & President, St. Xavier's College (calcutta) Alumni                                                                                           |
|              | Association was celebrated by SXCCAA.                                                                                                                                       |
|              |                                                                                                                                                                             |
|              |                                                                                                                                                                             |
|              | <b>*</b>                                                                                                                                                                    |
|              | ST. XAVIER'S COLLEGE (CALCUTTA) ALUMNI ASSOCIATIO                                                                                                                           |
|              | Calebrates M                                                                                                                                                                |
|              |                                                                                                                                                                             |
|              | The Birthday of                                                                                                                                                             |
|              | Rev. Fr. (Dr.) Dominic Savio, SJ                                                                                                                                            |
|              |                                                                                                                                                                             |
|              | Principal, St. Xavier's College<br>(Autonomous), Kolkata                                                                                                                    |
|              | (Automotos), Automatica                                                                                                                                                     |
|              | President, St. Xavier's College (Calcutta)                                                                                                                                  |
|              | Alumni Association                                                                                                                                                          |
|              | As The Philanthropy Day                                                                                                                                                     |
|              |                                                                                                                                                                             |
|              | 24th July, 2022                                                                                                                                                             |
|              | Time: 4:30 PM   Venue: Xavier Hall                                                                                                                                          |
| 30 July 2022 | St. Xavier's College (Autonomous), Kolkata, Ignatian Year 2021-2022, organised                                                                                              |
|              | Interfaith Prayer service – Union of Minds and Hearts on the occasion to mark                                                                                               |
|              | the 500 <sup>th</sup> anniversary of the Cannonball Moment of St.Ignatius of Loyola.                                                                                        |