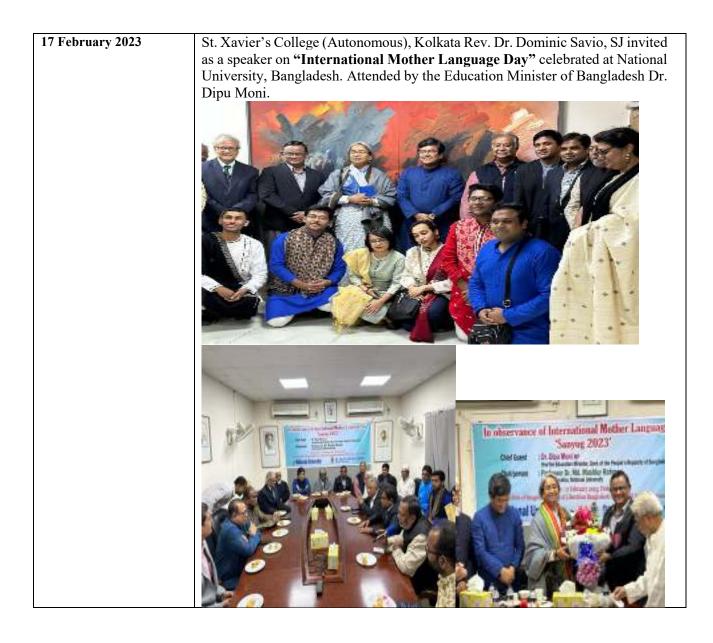

mixed team bronze-medal play-off match. Parth conceded his men's recurve gold medal match to Qi Xiangahus of China 2-6. Pragati won a bronze defea-ting her teammate Despahikha 47:145 in the compound wo-men's individual third-place playoff. The trio of Sakshi Chaodhary Pragati and Deepl-ia, isst to Eacca by two points (222 230) in the compound wo-men's team final. Korea proved in he India's nervesis once aga-tions the compound men's team of Priyaniah, Koshai Dahil and Uday Kambaj lost 235-238 in the compound team final.