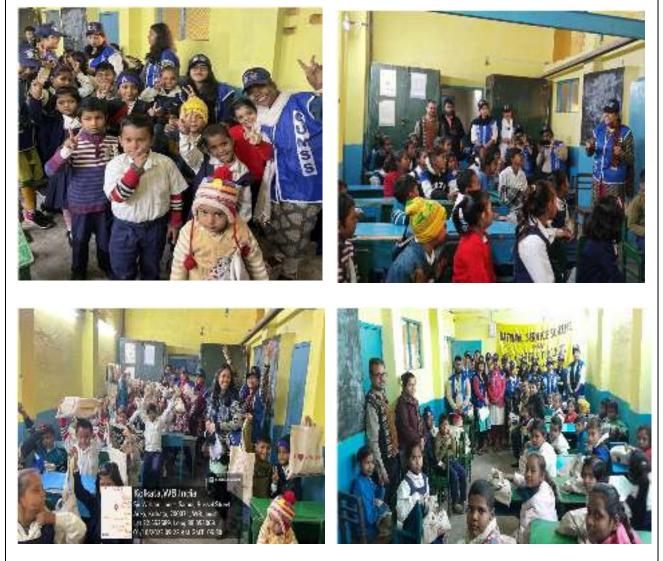

### Under the leadership of Rev. Dr. Dominic Savio, SJ, Principal & Chairperson, IQAC

| DATE                    | EVENTS                                                                                                                                                                                                                                                                                                                                                                                                                                                                                                                                                                                                                                                                                                                                                                                                                                                                                                                                                                                                                                           |
|-------------------------|--------------------------------------------------------------------------------------------------------------------------------------------------------------------------------------------------------------------------------------------------------------------------------------------------------------------------------------------------------------------------------------------------------------------------------------------------------------------------------------------------------------------------------------------------------------------------------------------------------------------------------------------------------------------------------------------------------------------------------------------------------------------------------------------------------------------------------------------------------------------------------------------------------------------------------------------------------------------------------------------------------------------------------------------------|
| Department of Social    | National Service Scheme- Unit I                                                                                                                                                                                                                                                                                                                                                                                                                                                                                                                                                                                                                                                                                                                                                                                                                                                                                                                                                                                                                  |
| Work: NSS & UBA         |                                                                                                                                                                                                                                                                                                                                                                                                                                                                                                                                                                                                                                                                                                                                                                                                                                                                                                                                                                                                                                                  |
| Report for the month of |                                                                                                                                                                                                                                                                                                                                                                                                                                                                                                                                                                                                                                                                                                                                                                                                                                                                                                                                                                                                                                                  |
| July 2022               | - The NSS Torch Bearers                                                                                                                                                                                                                                                                                                                                                                                                                                                                                                                                                                                                                                                                                                                                                                                                                                                                                                                                                                                                                          |
|                         | Every year, a small team of dedicated volunteers are selected to be part of NSS Board, who tirelessly work round the year, planning and implementing various activities of the Department. However, due to the COVID-19 pandemic, this was not possible for the last two years. With lot of speculation and hard work, the department initiated forming this team from May 2022. Finally, on 14 <sup>th</sup> July 2022 through a humble ceremony Father Principal declared the NSS Board of 2022-23 in the presence of two Vice Principals, one HOD and                                                                                                                                                                                                                                                                                                                                                                                                                                                                                         |
|                         | around 25 students from across departments.                                                                                                                                                                                                                                                                                                                                                                                                                                                                                                                                                                                                                                                                                                                                                                                                                                                                                                                                                                                                      |
|                         | The ceremony commenced with a short prayer, invoking God's blessings on each one present. This was followed by a welcome address by the NSS Director. Father Principal motivated and encouraged the students by sharing the rich legacy of NSS at St. Xavier's College, Kolkata. Father Principal further reminded the students, <i>"The NSS Board has the responsibility of leading by doing. Your committed service for the underprivileged will motivate other students of this college to do something good for others."</i> Father Principal then announced the NSS Board of 2022-23. Atreyee Set of Sociology department was declared the NSS President and Suryanghsu Narayan Biswas of Commerce morning was declared the Secretary.                                                                                                                                                                                                                                                                                                      |
|                         | Rev. Fr. Peter Arockiam SJ shared how he as a student of this college was highly inspired<br>and motivated by outreach activities of NSS. He further shared how the life skills and<br>experiences acquired by volunteering in NSS helped students to be sensitive and humane.<br>Rev. Fr. Joseph Kolandai, further added that engaging in social work should always be an<br>integral part of all our lives. Dr. Chandrani Biswas congratulated the new board and<br>motivated them to do well. The ceremony came to a close with cake cutting and the usual<br>Group Picture.                                                                                                                                                                                                                                                                                                                                                                                                                                                                  |
|                         | <b>NSS Board orientation</b><br>On 15 <sup>th</sup> July, an orientation was held for the new Board. The orientation started with self-reflection and prayer. The students were guided to reflect upon themselves, their relation with the divine and purpose of their lives. The students were then oriented about the college policy on social credits, various rules and regulations of the NSS office and the expectations from the NSS Board. The students were explained about the two government flagship programmes that were implemented by the department – NSS and UBA. The students were encouraged to be creative and think of activities that could be conducted by NSS. In conclusion, the students were asked to share about their expectations from NSS, which they did.                                                                                                                                                                                                                                                        |
|                         | <b>II.</b> Coordination meeting with Ward Councillor of KMC Ward 63<br>On 29 <sup>th</sup> July, the department staff along with two NSS Board members met Mrs. Sushmita<br>Bhattacharya Chatterjee, Ward Councillor of KMC Ward 63 to discuss about possible<br>collaboration and volunteering opportunities for the students. The Councillor invited<br>students to join a tree plantation drive at Rawdon Square on 30 <sup>th</sup> July. She further gave<br>contacts of two Sarva Shiksha Abhiyan schools under the Ward so that the college students<br>can plan awareness sessions and age appropriate activities for them. She suggested students<br>plan environment related awareness sessions on ill effects of plastics on the environment<br>across Collin Street, Hungerford Street, Mirza Ghalib Street, Park Street and Shakespeare<br>Sarani. She encouraged the students to reach out to the vulnerable sections of the society<br>and help in their development. At the end of the meeting, the Councillor congratulated the |

| College for encouraging students to be responsible, sensitive and humane citizens of the country.                                                                                                                                                                                                                                                                                                                                                                                                                                                                                                                                                                             |
|-------------------------------------------------------------------------------------------------------------------------------------------------------------------------------------------------------------------------------------------------------------------------------------------------------------------------------------------------------------------------------------------------------------------------------------------------------------------------------------------------------------------------------------------------------------------------------------------------------------------------------------------------------------------------------|
| The department staff decided to contact the schools and plan Raksha Bandhan and Independence Day celebration with the children in the month of August.                                                                                                                                                                                                                                                                                                                                                                                                                                                                                                                        |
| <b>III.</b> Volunteering opportunities for students<br>Through NSS, students got some opportunities to volunteer for contemporary social issues.<br>On 30 <sup>th</sup> July, 11 volunteers participated in tree plantation drive organised by KMC Ward 63<br>at Rawdon Square. The volunteers planted around 50 trees (beetel nut trees, neem trees,<br>coconut trees, mango trees etc) at the Square. Through handmade posters, the volunteers<br>created awareness on the importance of nurturing and preserving the environment.                                                                                                                                          |
| Purnata, an organisation working on the issue of human trafficking in West Bengal, organised a curtain raiser event on 30 <sup>th</sup> July at Ranuchaya Mancha, behind Rabindra Sadan on the occasion of World Day against Trafficking to create awareness on human trafficking. Around 36 volunteers participated in this event, through which they were made aware of different aspects of human trafficking and how they can raise their voice against this heinous crime.<br>National service Scheme – Unit II                                                                                                                                                          |
|                                                                                                                                                                                                                                                                                                                                                                                                                                                                                                                                                                                                                                                                               |
| <ul> <li>I. Coordination meetings:         <ul> <li>a. Coordination meetings with NGOs</li> </ul> </li> <li>From 2<sup>nd</sup> to 7<sup>th</sup> July 2022, the staff member visited 6 NGOs (namely, St. Joseph Rehabilitation Centre &amp; Relief Service, Antara, Saroj Gupta Cancer Centre &amp; Research Institute, Blind School, Asha Bari and Green View Old Age Home) to explore possible volunteering opportunities for the rural campus students. Most of the NGOs were willingly to accept students as volunteers. It was decided that the staff member would coordinate with the NGOs and take students for exposure visits and volunteering.</li> </ul>          |
| <b>b.</b> Meeting with Fr. Vice Principal<br>On 27 <sup>th</sup> July, a meeting was scheduled with Rev. Fr. Johnson Padiyara, SJ to update him<br>about the progress of the Unit. Possibilities were discussed about adopting the government<br>school in Debipur village (near Molonga). It was decided that the staff would reach out to<br>the local panchayat for necessary permissions and collaborations and report to Fr. Vice<br>Principal for the way forward. It was further discussed that NSS Unit II would primarily<br>work in Debipur, Magurkhali and Raghabpur villages, while NSS Unit I would work in<br>Bakeswar, Nurshikdarchowk and Shalpukur villages. |
| c. Meeting with NSS Unit II staff<br>A series of meetings were held between the staff of NSS Unit I and Unit II to discuss and<br>plan activities for Unit II. NSS Unit II staff was advised to find out about the Puja vacation<br>dates so that NSS Puja Camp may be planned.                                                                                                                                                                                                                                                                                                                                                                                               |
| <b>II.</b> Formation of NSS Board for NSS Unit II<br>This month the process of constituting NSS Board for NSS Unit II was initiated and<br>interested students from semester III and V were invited to register themselves for the<br>orientation and group interview. The orientation and group interview would take place next<br>month after which the Board will be constituted.                                                                                                                                                                                                                                                                                          |
| Unnat Bharat Abhiyan – Progress Report                                                                                                                                                                                                                                                                                                                                                                                                                                                                                                                                                                                                                                        |
| I. Coordination meetings with various stakeholders<br>On 27 <sup>th</sup> July 2022, a series of coordination meetings were held with – (i) village contact<br>persons of Bakeswar, Shalpukur and Debipur villages; and (ii) Officials of Jhanjra High<br>School.                                                                                                                                                                                                                                                                                                                                                                                                             |