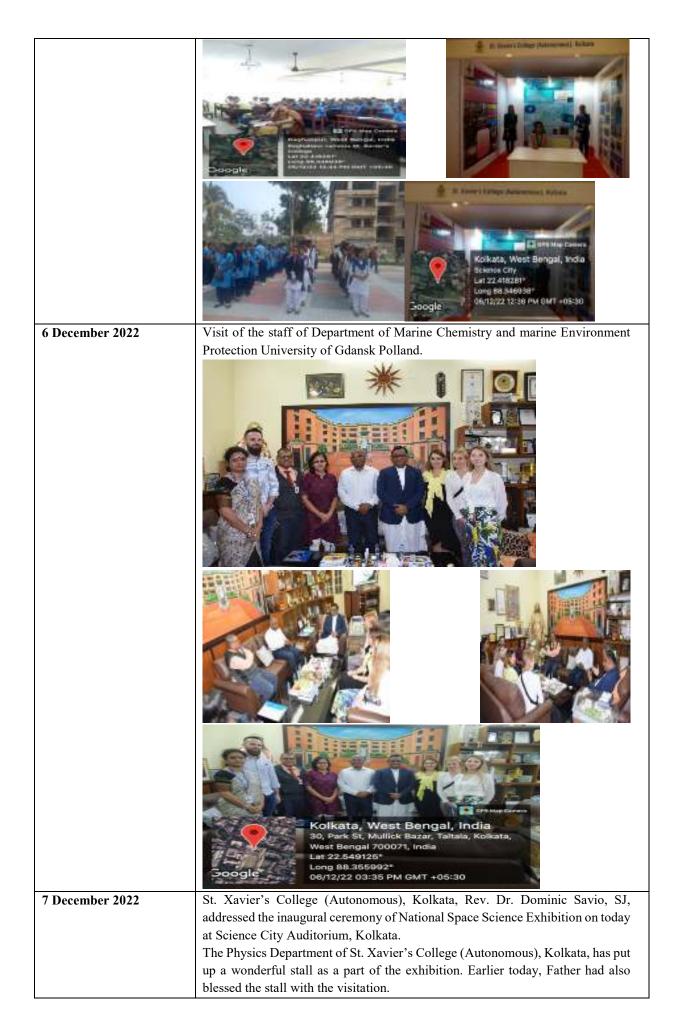

|











| 7 December 2022 | Postgrauate and Research Department of Physics organised Lecture Setion on the                                                                                                                                                                                                                                                                                                                                                                                                                                                                                                                                                                                           |
|-----------------|--------------------------------------------------------------------------------------------------------