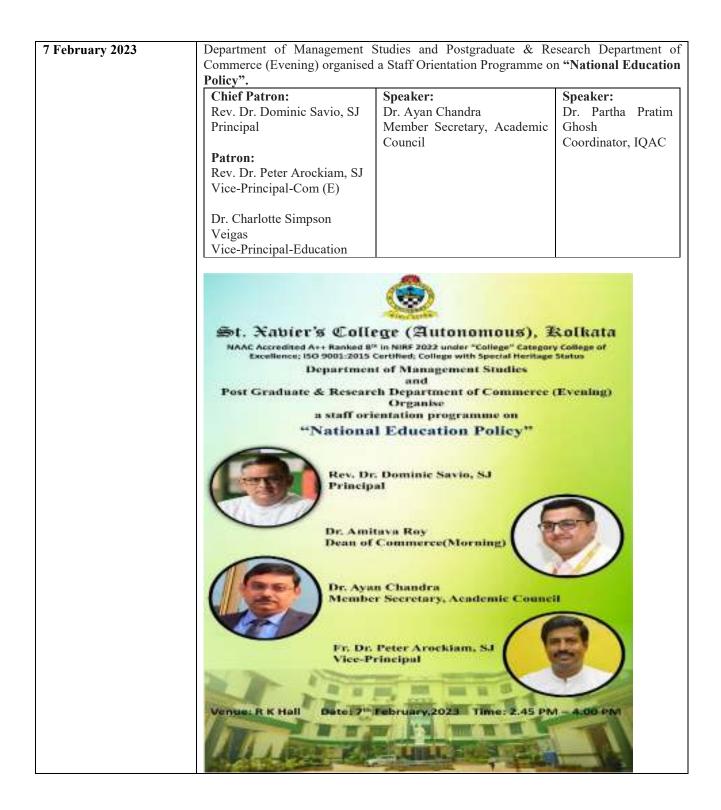

|  |  |  |  |





| 8 February 2023 | Postgraduate and Research I                                                                                                                                 | Department of Commerce (Mon                                | rning) organised Staff     |  |  |  |
|-----------------|-------------------------------------------------------------------------------------------------------------------------------------------------------------|------------------------------------------------------------|----------------------------|--|--|--|
|                 | Orientation Programme on "National Education Policy".                                                                                                       |                                                            |