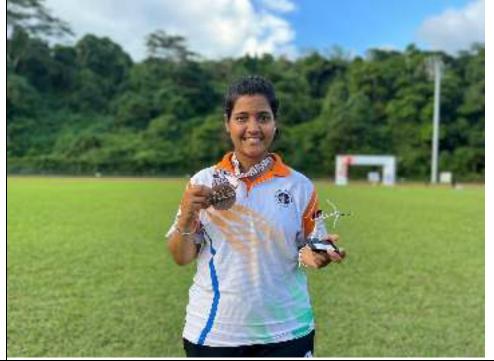

off match.

mixed team bronze-medal play-off match. Parth conceded his men's recurve gold medal match to Qi Xiangahus of China 2-6. Pragati won a bronze defea-ting her teammate Despahikha 47:145 in the compound wo-men's individual third-place playoff. The trio of Sakshi Chaodhary Pragati and Deepl-ia, isst to Eacca by two points (222 230) in the compound wo-men's team final. Korea proved in he India's nervesis once aga-tions the compound men's team of Priyaniah, Koshai Dahil and Uday Kambaj lost 235-238 in the compound team final.

## Nuggets move within a in of first NBA title

nut we are

Miami: The Deriver Nuggets moved within one win of their first NBA title on Thursday, beating Miami 108-95 to take a 3-1 lead in the Dest-of-seven championship series, Aaron Gonton starsed by Derivet.







| 10 June 2023      |