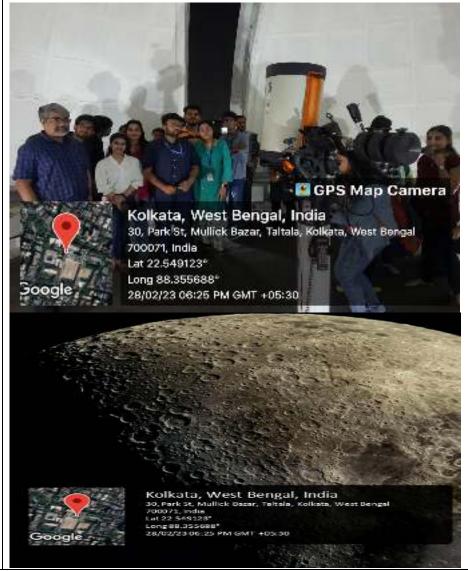

everages, students were led in groups to the observatory at around 6:00 p.m. where they whitesaed the moon through the state of the art telescope and were meanerized to find the earth's satellite. within a whisker. Dr. Supama Roychowdhury, Asst. Professor, Department of Physics and Mr. Bappacitya Manna, Technical Officer, Father Eugene Lafont Observatory were present during the entire dutation of the event to provide guidance and explain the phenomenon observed. The initiative withessed overwhelming response from the students and baculty members roving to which the observation had to be conducted over two days. Overall it was a fruitful session having successfully propelled The Kaverian Astronomical Seciety's endeavor of sewing the seeds of inquisition in the minds of budding astronauts.



## 1 March 2023

National Service Scheme (NSS)

National Service Scheme – Unit I (Main campus)

i. Celebrating International Women's Day: On the occasion of International Women's Day, every year the NSS department gives a gift of knowledge, awareness or skill to the rural women with whom the department works closely all through the year. Hence, this year, on 4<sup>th</sup> March 2023, the department organized an awareness session on Human Trafficking for the rural women of Shalpukur village. The objective was to create awareness among the women about human trafficking and how they as women have a role to play to stop this social evil. Around 75 women (including 10 women from Debipur village) and 30 NSS volunteers participated in this session.



ii. Art and Craft workshop in collaboratio