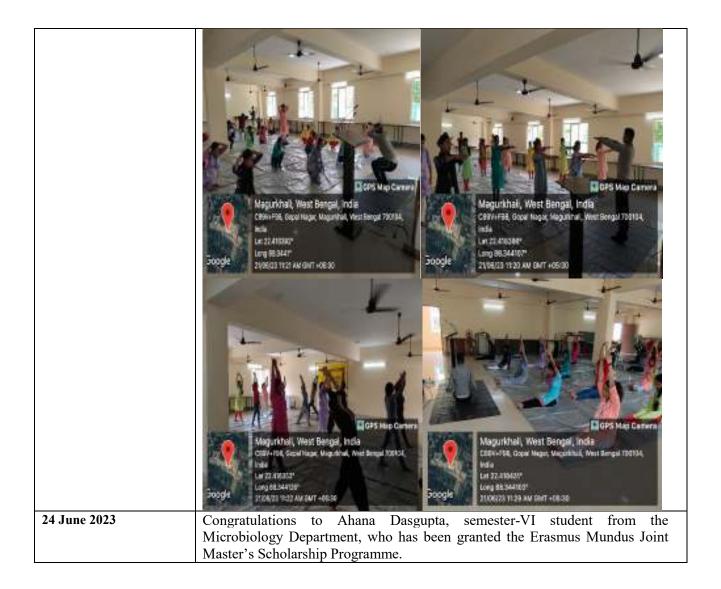

|









| AWWEINEL<br>ST. KAWEER'S COLLEGE (AUTOROMONO)<br>WORKSTONE<br>CONGRATULATIONSI<br>CONGRATULATIONSI<br>CONGRATULATIONSI