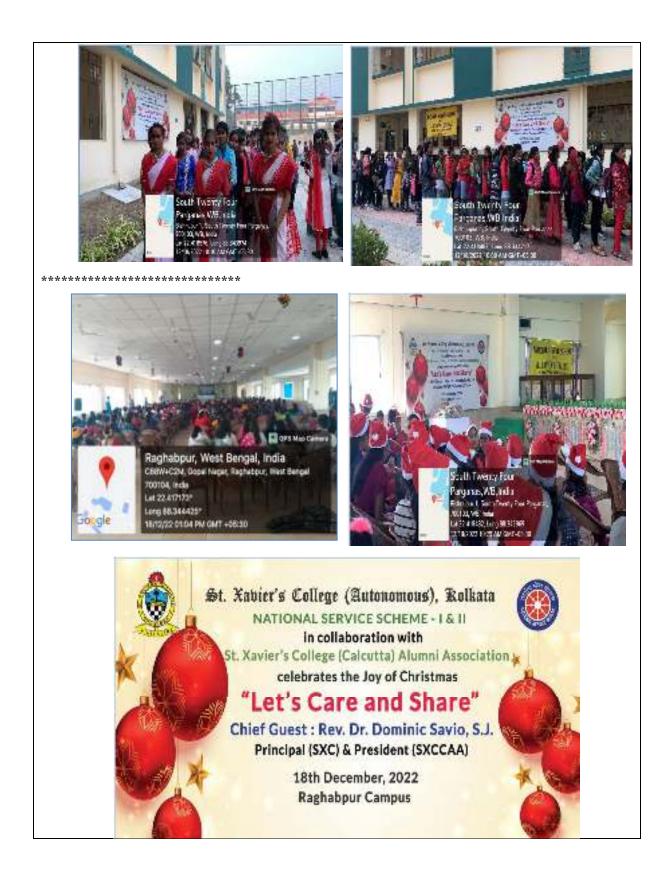

e Symposium (NSSS). In an effort to take science to rural students and develop keen interest in astronomy, on 5th December 2022, a seminar was organised for 65 high school students from Jhanhjra High School and St. Paul's High School along with two teachers per school, the venue being, Raghabpur campus. Dr. Tritha Pratim Das, Director, Science Programme Office, ISRO, Bangalore was the resource speaker for this event.





3. Let's

Care and Share -

Ushering in the season of love and peace - On 18<sup>th</sup> December 2022, the NSS Units I and II in collaboration with the Alumni Association reached out to around 470 children of Bakeswar, Debipur, Magurkhali, Nurshikdarchowk, Raghabpur and Shalpukur villages with the joy of Christmas. Around 60 NSS volunteers were part of this programme.



| 2 December 2022    | Visit of officials from Advantere, School of Management, Madrid, Spain. This       |
|--------------------|------------------------------------------------------------------------------------|
|                    | institution was born with the aim of transforming management education and         |
|                    | impacting Society through social justice and sustainability. Under the inspiration |
|                    | of the Society of Jesus and the strategic academic partnership from Comillas       |
|                    | Pontifical University, Deusto University and Georgetown University (All Jesuit     |
|                    | Universities) soon MoU will be signed between Advantere and SXC.                   |
|                    |