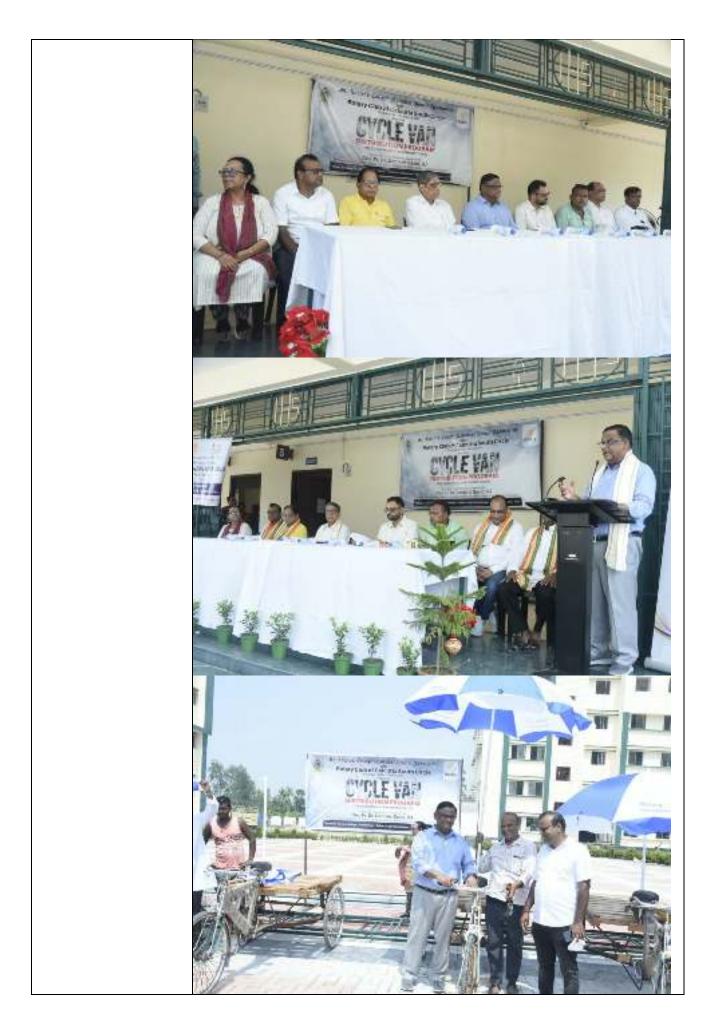

s), Kolkata and St. xavier's College (Calcutta)         |
|-------------|----------------------------------------------------------------------------------------|
|             | Alumni Association celebrated <b>World Environment Day</b> .                           |
|             | St. Xavier's College (Autonomous), Rolkata                                             |
|             | Add greenery to the environment<br>to make it fresh and alive."                        |
|             | TREE PLANTATION INITIATIVE 2023                                                        |
|             | Rev. Fr. Dr. Dominic Savio, SJ                                                         |
|             | Venue: St. Xavler's College ( Autonomous ) Date: 4th June<br>Kolkata, Raghabpur Campus |















| Researcher of Educations INDIA BANKINGS 2023<br>National Institutional Sanking Framework | nin |
|------------------------------------------------------------------------------------------|-----|
| Colleges                                                                                 |     |
| Miranda House, New Delhi                                                                 | 1   |
| Hindu College, New Delhi                                                                 | 2   |
| Presidency College, Chennal                                                              | 3   |
| PSGR Krishnammal College for Women, Colmbatore                                           | 1   |
| St. Xavier's College, Kolkata                                                            | 5   |