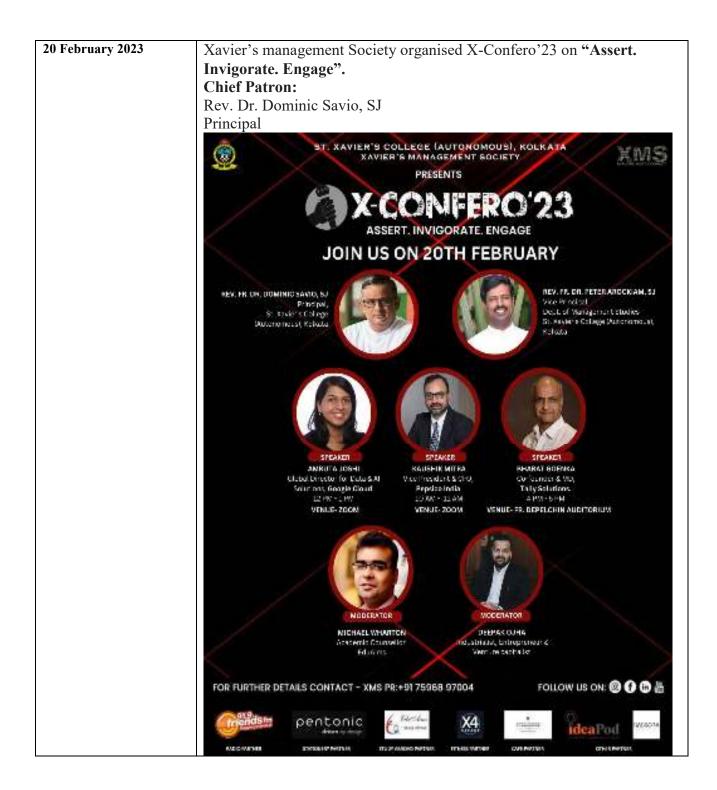

20 February 2023 | St. Xavier's College (Autonomous), Kolkata, organised <b>"PYTHON</b><br><b>COURSE INAUGURATION".</b>                                                                                                                                                |
|                  | MODE: VIRTUAL - ONLINE PLATFORM: MS-TEAMS                                                                                                                                                                                                           |
|                  | Programme schedule:       ·       Initiation of the proceedings: Prof. Shalabh Agarwal         ·       Prayer Video       ·         ·       Inaugural address: Rev. Dr. Dominic Savio, SJ, Principal         ·       Vote of Thanks: Dr. Asoke Nath |



| <b>21 February 2023</b> | Postgraduate & Research Department of Commerce (Evening) organised                                                                                          |
|-------------------------|-------------------------------------------------------------------------------------------------------------------------------------------------------------|
| <u> </u>                | Invited Lecture on "Modes of Entry International Business".                                                                                                 |
|                         | Chief Parton:                                                                                                                                               |
|                         |