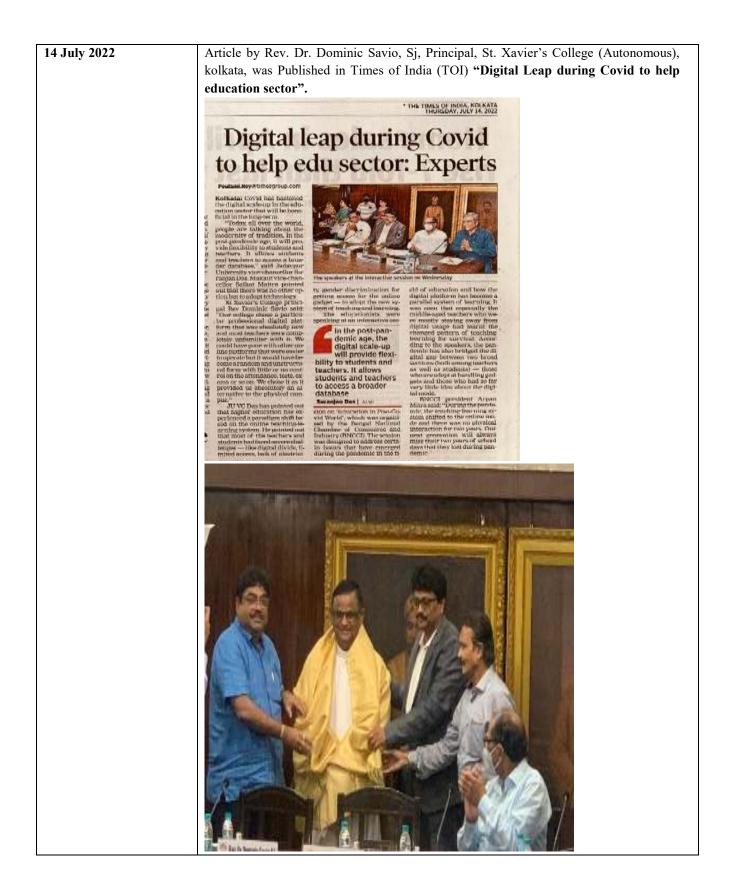

rtment of English invited Prof. A. Joseph Dorairaj, Professor of English, School of English & Foreign Languages, Gandhigram Rural Institute-Deemed to be University, Tamil Nadu, to meet and address PG Semester 3 students on "Orientation to theory Ancient and Modern".                                                                                                                       |
| 13 July 2022 | Dr. Arpan Mitra, President & Members of the Executive Committee of Bengal National<br>Chamber of Commerce & Industry invited Rev. Dr. Dominic Savio, SJ, Principal, St.<br>Xavier's College (Autonomous), Kolkata, to be the key note speaker at a Seminar on<br>"Education in Post Covid World".                                                                                                        |





| 23 July 2022 | POST GRADUATE & RESEARCH DEPARTMENT OF COMMERCE                                                                                                                             |
|--------------|-----------------------------------------------------------------------------------------------------------------------------------------------------------------------------|
|              | (EVENING)                                                                                                                                                                   |
|              |                                                                                                                                                                             |
|              | CORPORATE ACCOU