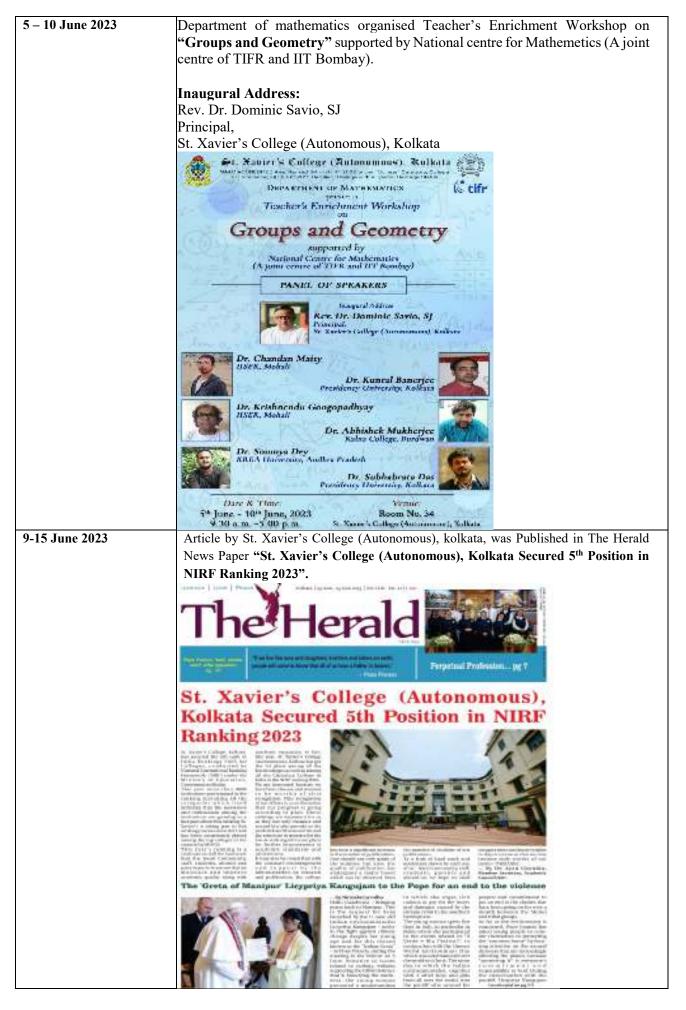

match.

mixed team bronze-medal play-off match. Parth conceded his men's recurve gold medal match to Qi Xiangahus of China 2-6. Pragati won a bronze defea-ting her teammate Despahikha 47:145 in the compound wo-men's individual third-place playoff. The trio of Sakshi Chaodhary Pragati and Deepl-ia, isst to Eacca by two points (222 230) in the compound wo-men's team final. Korea proved in he India's nervesis once aga-tions the compound men's team of Priyaniah, Koshai Dahil and Uday Kambaj lost 235-238 in the compound team final.

## Nuggets move within a in of first NBA title

nut we are

Miami: The Deriver Nuggets moved within one win of their first NBA title on Thursday, beating Miami 108-95 to take a 3-1 lead in the Dest-of-seven championship series, Aaron Gonton starsed by Derivet.







| 10 June 2023      |