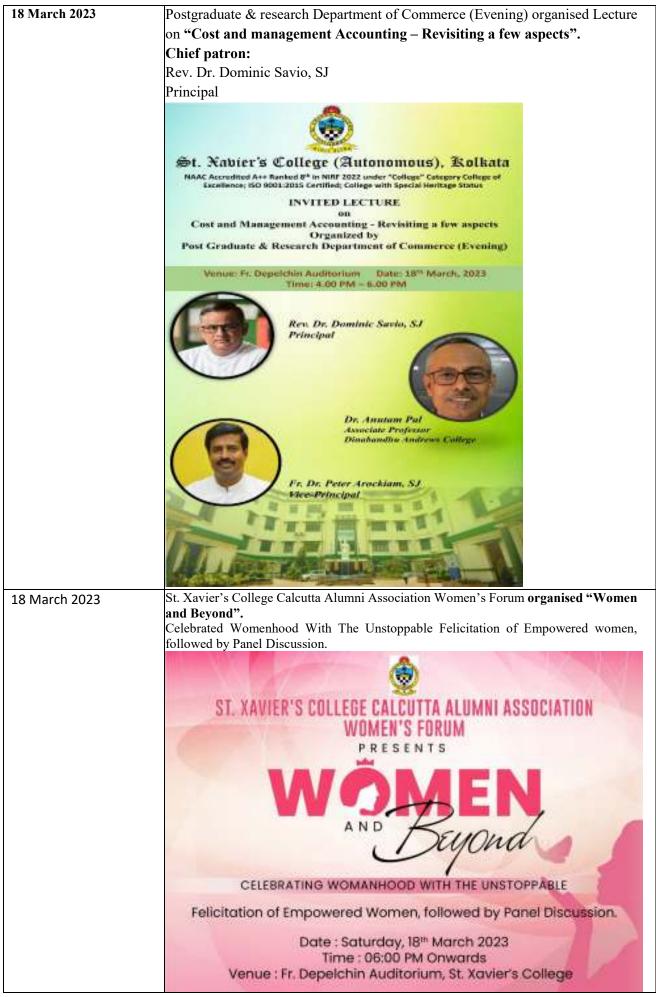

|  |  |  |
| 16 March 2023 | All are Welcome!Name of the event-<br>Topic -<br>observationClass lecture<br>The short stories of Asim Roy: selective<br>                                                                                                                                                                                     |         |                                               |  |  |  |
|               | <ul> <li>in professional life. The writing against anti-establishment was als addressed during the questioner session.</li> <li>Though this special lecture was addressed to a certain batch of PG students, the entire PG batch, both of semester 2 and 4, was presen participated spontaneously.</li> </ul> |         |                                               |  |  |  |







Page 183 of 275

| 22 March 2023 | St. Xavier's Co                                             | ollege (Autonomous), K