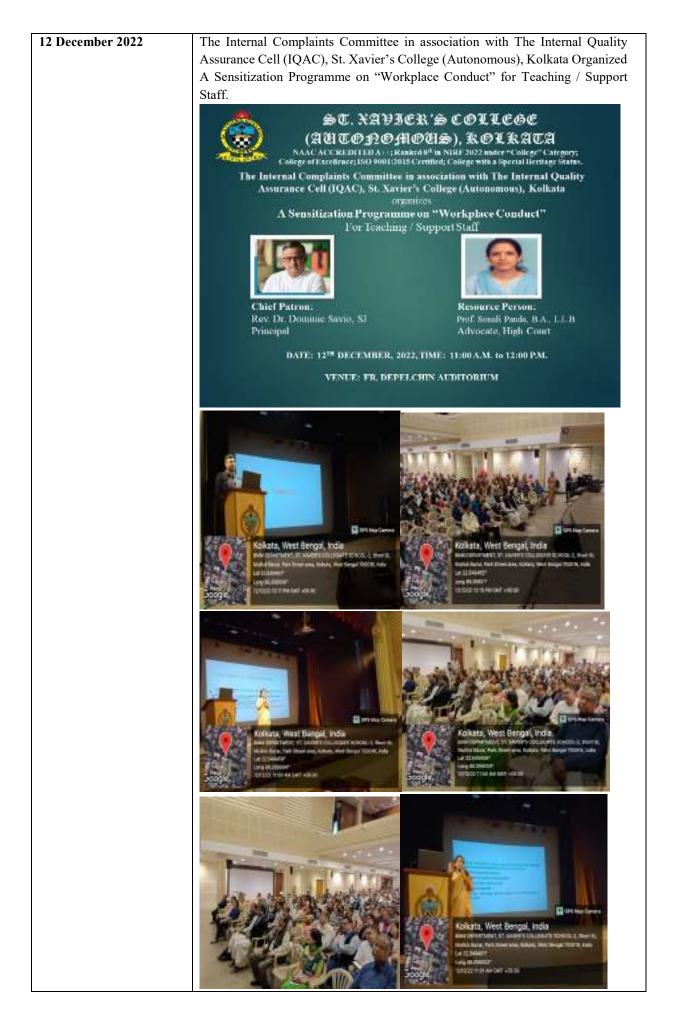

| 8 July 2022  | St. Xavier's College (Autonomous), Kolkata, Internal Quality Assurance Cell (IQAC),<br>organised Faculty Development Programme on <b>"The Revised Accreditation</b> Framework of NAAC".Chief Patron:<br>Rev. Dr. Dominic Savio, SJ<br>Principal, St. Xavier's College (autonomous), KolkataResource Person:<br>Prof. A. Joseph Dorairaj<br>Professor of English<br>School of English & Foreign Languages |
|--------------|----------------------------------------------------------------------------------------------------------------------------------------------------------------------------------------------------------------------------------------------------------------------------------------------------------------------------------------------------------------------------------------------------------|
|              | Gandhigram Rural Institute-Deemed to be University, Tamil Nadu.<br><b>ST. XAVJER'S COLLEGE</b><br>(AUCO POMMENS), KOLKACA<br>NAAC ACCREDITED A++; Ranked 4 <sup>th</sup> in NIRF 2021 under "College"<br>Chlegory: College of Excellence; ISO 9001:2015 Certified; College with a Special<br>Heritage Status.                                                                                            |
|              | Faculty Development Programme<br>On<br>"The Revised Accreditation Framework of NAAC"                                                                                                                                                                                                                                                                                                                     |
|              | Chief Patron:<br>Rev. Dr. Dominic Savio, SJ.<br>Principal, St. Xavier's College (Autonomous),<br>Kolkata                                                                                                                                                                                                                                                                                                 |
|              | Resource Person:<br>Prof. A. Joseph Dorairaj<br>Professor of English<br>School of English & Toreign Languages<br>Gandhigram Rural Institute-Deemed to be University<br>Tamil Nadu                                                                                                                                                                                                                        |
| 9 July 2022  | The Department of English invited Prof. A. Joseph Dorairaj, Professor of English, School of English & Foreign Languages, Gandhigram Rural Institute-Deemed to be University, Tamil Nadu, to meet and address PG Semester 3 students on "Orientation to theory Ancient and Modern".                                                                                                                       |
| 13 July 2022 | Dr. Arpan Mitra, President & Members of the Executive Committee of Bengal National<br>Chamber of Commerce & Industry invited Rev. Dr. Dominic Savio, SJ, Principal, St.<br>Xavier's College (Autonomous), Kolkata, to be the key note speaker at a Seminar on<br>"Education in Post Covid World".                                                                                                        |