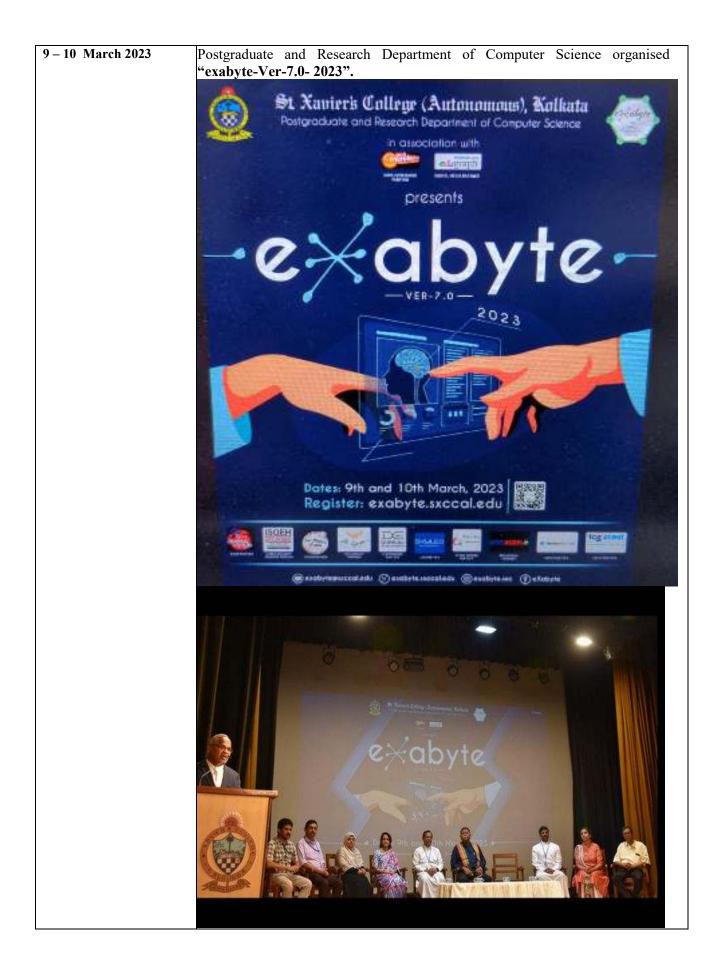

-

The session of 'Sahajpath' tries to give a platform to the students who practice some creative writing. It may be a poem, may be a short story, short play, or any essay. The writer reads his/ her write up and then the audience discuss about the writing in different perspective. It inspires the young writer as well as makes him/ her aware with the boundaries also.

One of our students, Samiran, had written a song on our club, 'Ami Sahajpather deshe jabo'. Though he is now an old Xavierian, he came and open the session with that song. Then the students from all the department, both of PG and Ug courses read out their write ups. We were surprised to see the maturity in the youngsters. The literary sense and creativity were much appreciated by the teachers present there.





















Department of Social Work & NSS Unit II in collaboration with Kolkata Nivedita Shakti 10 March 2023 organised "Karumela 2023". A Special handicrafts fair by Women from Raghabpur Shakti celebrated International Women's Day. St. Xavier's College (Antonomous), Kolfiata etbraze, College with a Special Heritage 5 NBP 2022 onder "Colligat" margore, 1840 Mahotsa NAAC ACCREDITED A++, Rash 1545 MOOT CHIEF CLIP Presents Organised by NSS Unit II In Collaboration With KOLKATA NIVEDITA SHAKTI Date: March 10, Friday 3 pm Venue: Open Ground, Raghabpur Campus A Special Handicrafts Fair by Women from **RAGHABPUR SHAKTI** celebrating International Women's Day KARU MELA, an initiative of Center for Gender Study for Women empowerment, at Raghbpur Campus. In this fair, the local Women group known as Raghabpu