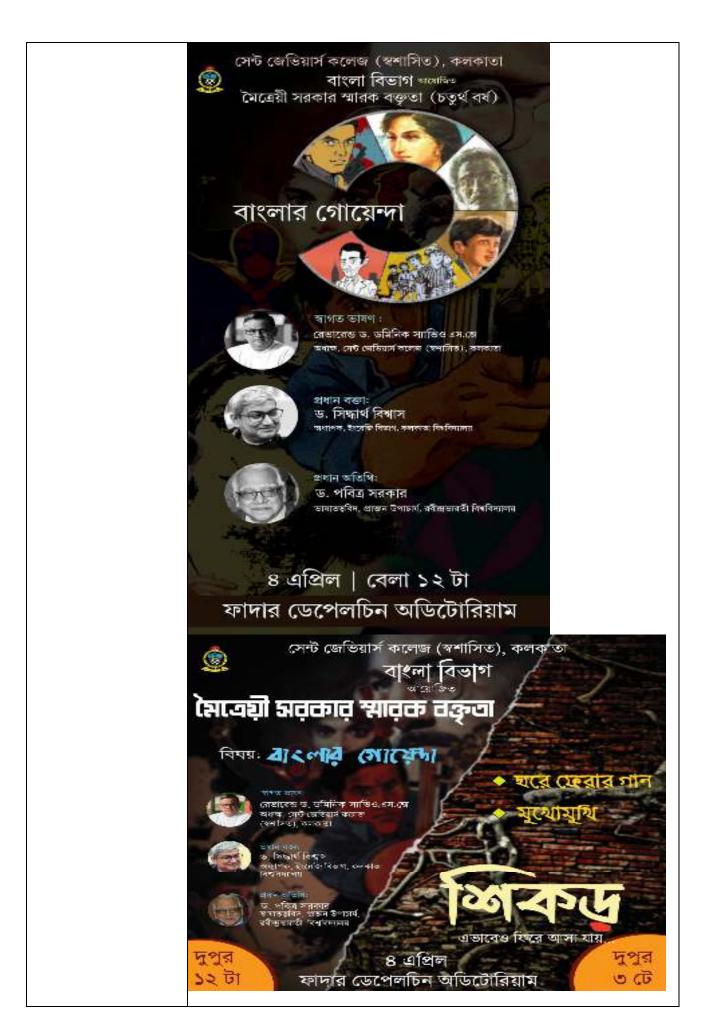

--------------------------------------------------------------------------|
| 28 March 2023 | Department of Arts and Science organised 4 years Programme on "National Education Policy (NEP)".                                                                                                                         |
|               | Chief patron:                                                                                                                                                                                                            |
|               | Rev. Dr. Dominic Savio, SJ, Principal                                                                                                                                                                                    |

















| 5 April 2023 | Department of History (Raghabpur) organised The half-Day state level seminar |
|--------------|------------------------------------------------------------------------------|
|              | on "Tides of Revolution; Revolts, Nationalism and Beyond in the colonial     |
|              | India".                                                                      |

#### REPORT ON THE HALF-DAY STATE LEVEL SEMINAR ORGANIZED BY THE DEPT OF HISTORY

Seminar Title- Tides of Revolution; Revolts, Nationalism and Beyond in the colonial India

Organized by - Department of History

Date of Seminar- 05/04/2023

Venue- Raghabpur Campus

#### Idea of the Seminar

Throughout the nineteenth and twentieth centuries, Indian history saw the emergence of various movements majority of whi