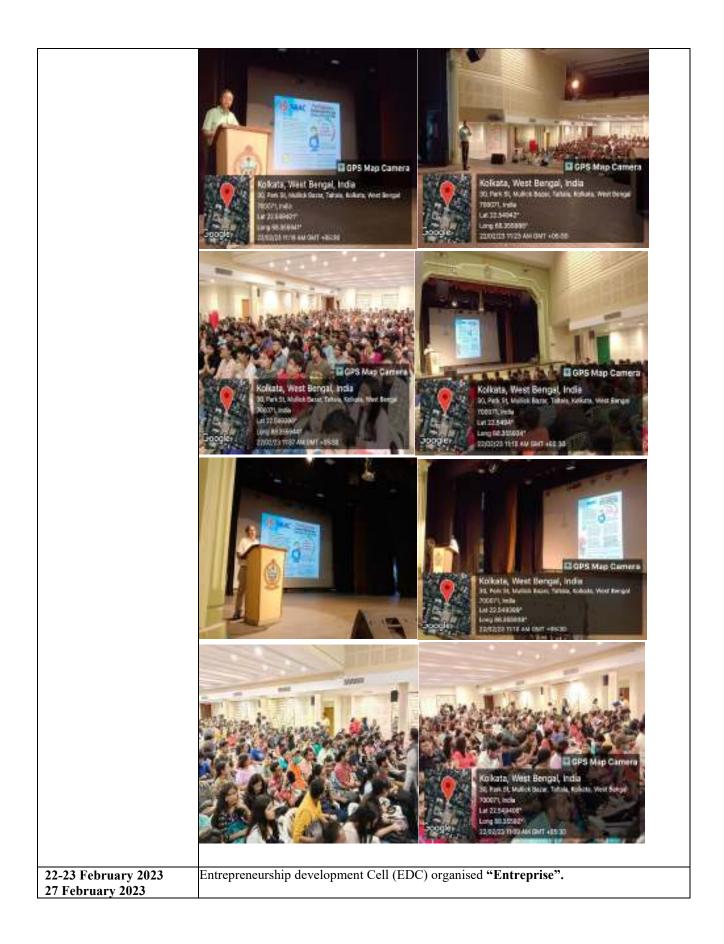

Biswas then faltered aga compound team final.

inst Chirat's AN Qianan to go down 2.6 in the recurve indivi-dual final. The Indian men's resurve side of Sarkar, Parth Saluriche and Rohit Kumur Jost 1.5 (52-54, 57-67, 52-57) to China. Surkar missed out on another medial as he along with Ridhi lost to their Uzbekistan rivals 1.5 in recurve mixed team bronze-medial play-off match.

mixed team bronze-medal play-off match. Parth conceded his men's recurve gold medal match to Qi Xiangahus of China 2-6. Pragati won a bronze defea-ting her teammate Despahikha 47:145 in the compound wo-men's individual third-place playoff. The trio of Sakshi Chaodhary Pragati and Deepl-ia, isst to Eacca by two points (222 230) in the compound wo-men's team final. Korea proved in he India's nervesis once aga-tions the compound men's team of Priyaniah, Koshai Dahil and Uday Kambaj lost 235-238 in the compound team final.