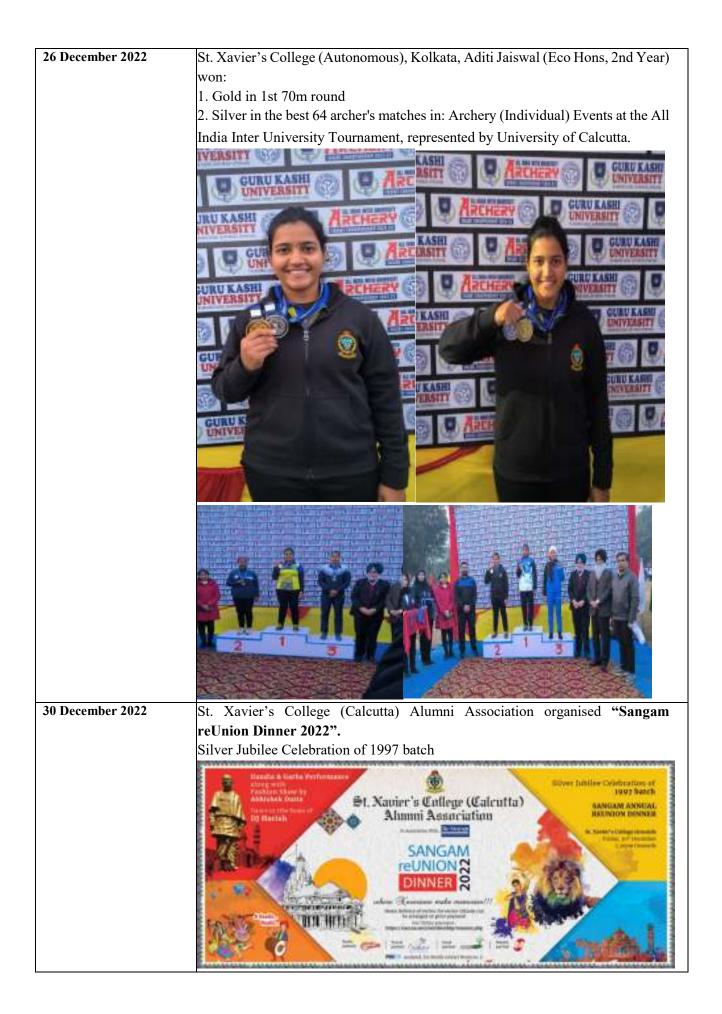

|









## January 2023

# **Department of Social Work & NSS**

## NSS UNIT - I

i. National Youth Day - The NSS Unit I observed National Youth Day on 10<sup>th</sup> and 11<sup>th</sup> January 2023. On 10<sup>th</sup> January around 30 NSS volunteers observed the 161<sup>st</sup> birth anniversary of Swami Vivekananda with 70 children of Bal Shiksha Sadan and Sri Gandhi Vidya Mandir (KMC schools under Ward 63). On 11<sup>th</sup> January, around 70 NSS volunteers attended the adda session on '*My dream for India's future'*.

## Observing National Youth Day with the children of Bal Shiksha Sadan



## Observing National Youth Day with the children of Sri Gandhi Vidya Mandir







Kolkata, West Bengal, India 183 A, Park St, Mulick Bazar, Park Street area, Kolkata, West Bengal 700017, India Lat