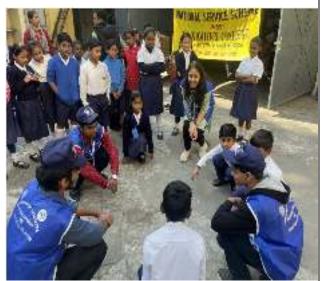

### Under the leadership of Rev. Dr. Dominic Savio, SJ, Principal & Chairperson, IQAC

| DATE                    | EVENTS                                                                                                                                                                                                                                                                                                                                                                                                                                                                                                                                                                                                                                                                                                                                                                                                                                                                                                                                                                                                                                           |
|-------------------------|--------------------------------------------------------------------------------------------------------------------------------------------------------------------------------------------------------------------------------------------------------------------------------------------------------------------------------------------------------------------------------------------------------------------------------------------------------------------------------------------------------------------------------------------------------------------------------------------------------------------------------------------------------------------------------------------------------------------------------------------------------------------------------------------------------------------------------------------------------------------------------------------------------------------------------------------------------------------------------------------------------------------------------------------------|
| Department of Social    | National Service Scheme- Unit I                                                                                                                                                                                                                                                                                                                                                                                                                                                                                                                                                                                                                                                                                                                                                                                                                                                                                                                                                                                                                  |
| Work: NSS & UBA         |                                                                                                                                                                                                                                                                                                                                                                                                                                                                                                                                                                                                                                                                                                                                                                                                                                                                                                                                                                                                                                                  |
| Report for the month of |                                                                                                                                                                                                                                                                                                                                                                                                                                                                                                                                                                                                                                                                                                                                                                                                                                                                                                                                                                                                                                                  |
| July 2022               | - The NSS Torch Bearers                                                                                                                                                                                                                                                                                                                                                                                                                                                                                                                                                                                                                                                                                                                                                                                                                                                                                                                                                                                                                          |
|                         | Every year, a small team of dedicated volunteers are selected to be part of NSS Board, who tirelessly work round the year, planning and implementing various activities of the Department. However, due to the COVID-19 pandemic, this was not possible for the last two years. With lot of speculation and hard work, the department initiated forming this team from May 2022. Finally, on 14 <sup>th</sup> July 2022 through a humble ceremony Father Principal declared the NSS Board of 2022-23 in the presence of two Vice Principals, one HOD and                                                                                                                                                                                                                                                                                                                                                                                                                                                                                         |
|                         | around 25 students from across departments.                                                                                                                                                                                                                                                                                                                                                                                                                                                                                                                                                                                                                                                                                                                                                                                                                                                                                                                                                                                                      |
|                         | The ceremony commenced with a short prayer, invoking God's blessings on each one present. This was followed by a welcome address by the NSS Director. Father Principal motivated and encouraged the students by sharing the rich legacy of NSS at St. Xavier's College, Kolkata. Father Principal further reminded the students, <i>"The NSS Board has the responsibility of leading by doing. Your committed service for the underprivileged will motivate other students of this college to do something good for others."</i> Father Principal then announced the NSS Board of 2022-23. Atreyee Set of Sociology department was declared the NSS President and Suryanghsu Narayan Biswas of Commerce morning was declared the Secretary.                                                                                                                                                                                                                                                                                                      |
|                         | Rev. Fr. Peter Arockiam SJ shared how he as a student of this college was highly inspired<br>and motivated by outreach activities of NSS. He further shared how the life skills and<br>experiences acquired by volunteering in NSS helped students to be sensitive and humane.<br>Rev. Fr. Joseph Kolandai, further added that engaging in social work should always be an<br>integral part of all our lives. Dr. Chandrani Biswas congratulated the new board and<br>motivated them to do well. The ceremony came to a close with cake cutting and the usual<br>Group Picture.                                                                                                                                                                                                                                                                                                                                                                                                                                                                  |
|                         | <b>NSS Board orientation</b><br>On 15 <sup>th</sup> July, an orientation was held for the new Board. The orientation started with self-reflection and prayer. The students were guided to reflect upon themselves, their relation with the divine and purpose of their lives. The students were then oriented about the college policy on social credits, various rules and regulations of the NSS office and the expectations from the NSS Board. The students were explained about the two government flagship programmes that were implemented by the department – NSS and UBA. The students were encouraged to be creative and think of activities that could be conducted by NSS. In conclusion, the students were asked to share about their expectations from NSS, which they did.                                                                                                                                                                                                                                                        |
|                         | <b>II.</b> Coordination meeting with Ward Councillor of KMC Ward 63<br>On 29 <sup>th</sup> July, the department staff along with two NSS Board members met Mrs. Sushmita<br>Bhattacharya Chatterjee, Ward Councillor of KMC Ward 63 to discuss about possible<br>collaboration and volunteering opportunities for the students. The Councillor invited<br>students to join a tree plantation drive at Rawdon Square on 30 <sup>th</sup> July. She further gave<br>contacts of two Sarva Shiksha Abhiyan schools under the Ward so that the college students<br>can plan awareness sessions and age appropriate activities for them. She suggested students<br>plan environment related awareness sessions on ill effects of plastics on the environment<br>across Collin Street, Hungerford Street, Mirza Ghalib Street, Park Street and Shakespeare<br>Sarani. She encouraged the students to reach out to the vulnerable sections of the society<br>and help in their development. At the end of the meeting, the Councillor congratulated the |

| College for encouraging students to be responsible, sensitive and humane citizens of the country.                                                                                                                                                                                                                                                                                                                                                                                                                                                                                                                                                                             |
|-------------------------------------------------------------------------------------------------------------------------------------------------------------------------------------------------------------------------------------------------------------------------------------------------------------------------------------------------------------------------------------------------------------------------------------------------------------------------------------------------------------------------------------------------------------------------------------------------------------------------------------------------------------------------------|
| The department staff decided to contact the schools and plan Raksha Bandhan and Independence Day celebration with the children in the month of August.                                                                                                                                                                                                                                                                                                                                                                                                                                                                                                                        |
| <b>III.</b> Volunteering opportunities for students<br>Through NSS, students got some opportunities to volunteer for contemporary social issues.<br>On 30 <sup>th</sup> July, 11 volunteers participated in tree plantation drive organised by KMC Ward 63<br>at Rawdon Square. The volunteers planted around 50 trees (beetel nut trees, neem trees,<br>coconut trees, mango trees etc) at the Square. Through handmade posters, the volunteers<br>created awareness on the importance of nurturing and preserving the environment.                                                                                                                                          |
| Purnata, an organisation working on the issue of human trafficking in West Bengal, organised a curtain raiser event on 30 <sup>th</sup> July at Ranuchaya Mancha, behind Rabindra Sadan on the occasion of World Day against Trafficking to create awareness on human trafficking. Around 36 volunteers participated in this event, through which they were made aware of different aspects of human trafficking and how they can raise their voice against this heinous crime.<br>National service Scheme – Unit II                                                                                                                                                          |
|                                                                                                                                                                                                                                                                                                                                                                                                                                                                                                                                                                                                                                                                               |
| <ul> <li>I. Coordination meetings:         <ul> <li>a. Coordination meetings with NGOs</li> </ul> </li> <li>From 2<sup>nd</sup> to 7<sup>th</sup> July 2022, the staff member visited 6 NGOs (namely, St. Joseph Rehabilitation Centre &amp; Relief Service, Antara, Saroj Gupta Cancer Centre &amp; Research Institute, Blind School, Asha Bari and Green View Old Age Home) to explore possible volunteering opportunities for the rural campus students. Most of the NGOs were willingly to accept students as volunteers. It was decided that the staff member would coordinate with the NGOs and take students for exposure visits and volunteering.</li> </ul>          |
| <b>b.</b> Meeting with Fr. Vice Principal<br>On 27 <sup>th</sup> July, a meeting was scheduled with Rev. Fr. Johnson Padiyara, SJ to update him<br>about the progress of the Unit. Possibilities were discussed about adopting the government<br>school in Debipur village (near Molonga). It was decided that the staff would reach out to<br>the local panchayat for necessary permissions and collaborations and report to Fr. Vice<br>Principal for the way forward. It was further discussed that NSS Unit II would primarily<br>work in Debipur, Magurkhali and Raghabpur villages, while NSS Unit I would work in<br>Bakeswar, Nurshikdarchowk and Shalpukur villages. |
| c. Meeting with NSS Unit II staff<br>A series of meetings were held between the staff of NSS Unit I and Unit II to discuss and<br>plan activities for Unit II. NSS Unit II staff was advised to find out about the Puja vacation<br>dates so that NSS Puja Camp may be planned.                                                                                                                                                                                                                                                                                                                                                                                               |
| <b>II.</b> Formation of NSS Board for NSS Unit II<br>This month the process of constituting NSS Board for NSS Unit II was initiated and<br>interested students from semester III and V were invited to register themselves for the<br>orientation and group interview. The orientation and group interview would take place next<br>month after which the Board will be constituted.                                                                                                                                                                                                                                                                                          |
| Unnat Bharat Abhiyan – Progress Report                                                                                                                                                                                                                                                                                                                                                                                                                                                                                                                                                                                                                                        |
| I. Coordination meetings with various stakeholders<br>On 27 <sup>th</sup> July 2022, a series of coordination meetings were held with – (i) village contact<br>persons of Bakeswar, Shalpukur and Debipur villages; and (ii) Officials of Jhanjra High<br>School.                                                                                                                                                                                                                                                                                                                                                                                                             |