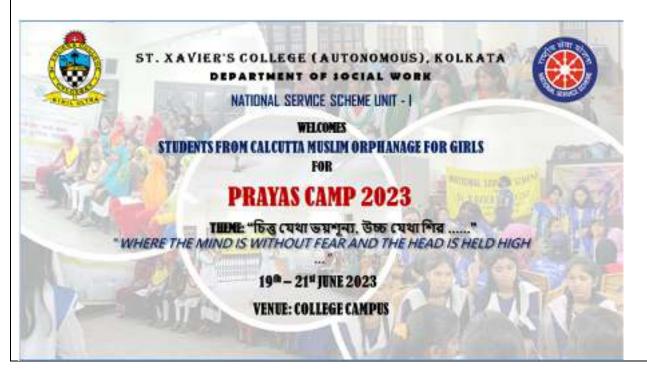

at St. Xavier's

Project Prayas (College to Village and Village to College) was held from 19<sup>th</sup> to 21<sup>st</sup> June 2023 at the main campus. About 35 students (classes 9 to 12) from the Calcutta Muslim Orphanage for Girls (CMO), an organisation with whom the college students have a strong bonding, participated in this three-day camp which concluded on the 21st of June. Around 25 NSS volunteers participated in this camp. Sessions were conducted on the following topics –

- Child & human trafficking by resource team from Save the Children
- Domestic violence by Ms. Sujata Pakrashi Lahiri
- Career counselling by NSS volunteers
- Government schemes and scholarships by NSS volunteers

Besides the above sessions, a campus tour of the College was also organised for the CMO girls.





|            | <image/> <complex-block><complex-block><complex-block></complex-block></complex-block></complex-block>