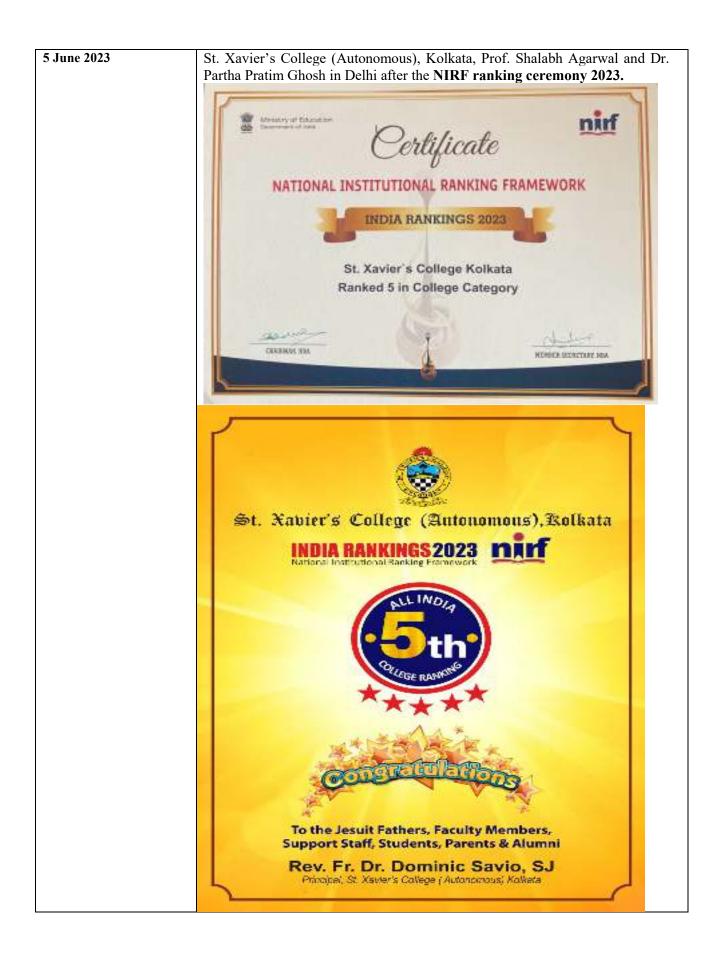

lkata and St. xavier's College (Calcutta)         |
|-------------|----------------------------------------------------------------------------------------|
|             | Alumni Association celebrated <b>World Environment Day</b> .                           |
|             | St. Xavier's College (Autonomous), Rolkata                                             |
|             | Add greenery to the environment<br>to make it fresh and alive."                        |
|             | TREE PLANTATION INITIATIVE 2023                                                        |
|             | Rev. Fr. Dr. Dominic Savio, SJ                                                         |
|             | Venue: St. Xavler's College ( Autonomous ) Date: 4th June<br>Kolkata, Raghabpur Campus |















| Researcher of Educations INDIA BANKINGS 2023<br>National Institutional Sanking Framework | nin |
|------------------------------------------------------------------------------------------|-----|
| Colleges                                                                                 |     |
| Miranda House, New Delhi                                                                 | 1   |
| Hindu College, New Delhi                                                                 | 2   |
| Presidency College, Chennal                                                              | 3   |
| PSGR Krishnammal College for Women, Colmbatore                                           | 1   |
| St. Xavier's College, Kolkata                                                            | 5   |
| Atma