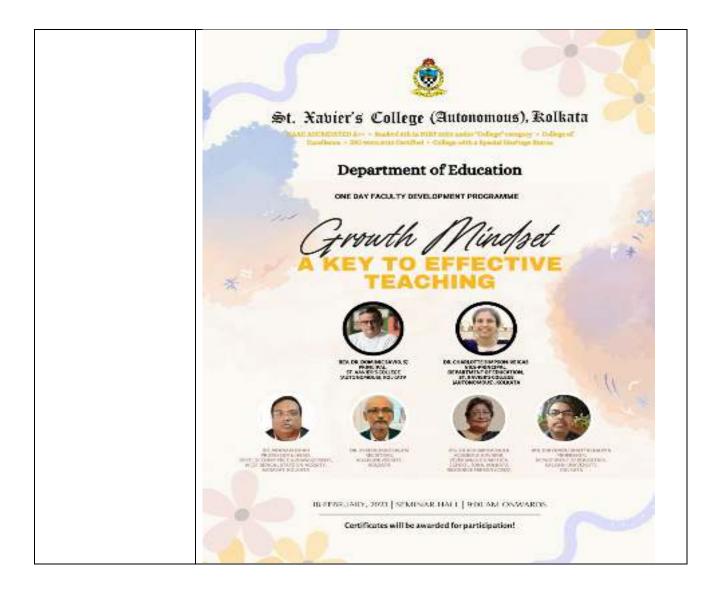

| 8 July 2022  | St. Xavier's College (Autonomous), Kolkata, Internal Quality Assurance Cell (IQAC),<br>organised Faculty Development Programme on <b>"The Revised Accreditation</b> Framework of NAAC".Chief Patron:<br>Rev. Dr. Dominic Savio, SJ<br>Principal, St. Xavier's College (autonomous), KolkataResource Person:<br>Prof. A. Joseph Dorairaj<br>Professor of English<br>School of English & Foreign Languages |
|--------------|----------------------------------------------------------------------------------------------------------------------------------------------------------------------------------------------------------------------------------------------------------------------------------------------------------------------------------------------------------------------------------------------------------|
|              | Gandhigram Rural Institute-Deemed to be University, Tamil Nadu.<br><b>ST. XAVJER'S COLLEGE</b><br>(AUCO POMMENS), KOLKACA<br>NAAC ACCREDITED A++; Ranked 4 <sup>th</sup> in NIRF 2021 under "College"<br>Chlegory: College of Excellence; ISO 9001:2015 Certified; College with a Special<br>Heritage Status.                                                                                            |
|              | Faculty Development Programme<br>On<br>"The Revised Accreditation Framework of NAAC"                                                                                                                                                                                                                                                                                                                     |
|              | Chief Patron:<br>Rev. Dr. Dominic Savio, SJ.<br>Principal, St. Xavier's College (Autonomous),<br>Kolkata                                                                                                                                                                                                                                                                                                 |
|              | Resource Person:<br>Prof. A. Joseph Dorairaj<br>Professor of English<br>School of English & Toreign Languages<br>Gandhigram Rural Institute-Deemed to be University<br>Tamil Nadu                                                                                                                                                                                                                        |
| 9 July 2022  | The Department of English invited Prof. A. Joseph Dorairaj, Professor of English, School of English & Foreign Languages, Gandhigram Rural Institute-Deemed to be University, Tamil Nadu, to meet and address PG Semester 3 students on "Orientation to theory Ancient and Modern".                                                                                                                       |
| 13 July 2022 | Dr. Arpan Mitra, President & Members of the Executive Committee of Bengal National<br>Chamber of Commerce & Industry invited Rev. Dr. Dominic Savio, SJ, Principal, St.<br>Xavier's College (Autonomous), Kolkata, to be the key note speaker at a Seminar on<br>"Education in Post Covid World".                                                                                                        |