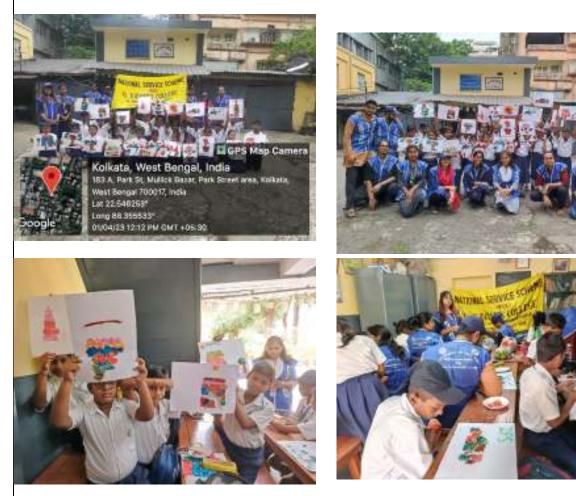

|
| The Heritage School (Kolka                                       | ta)                           |             |
| la Khandelia (Value<br>education)                                | ilakhandelia@gmail.com        |             |



#### April 2023

# National Service Scheme – Unit I (Main campus)

# i. Art and Craft workshop in collaboration with Department of Animation and Multimedia

The NSS department in collaboration with the Department of Animation and Multimedia organised a series of art and craft workshop at two KMC schools, namely Bal Shiksha Sadan and Sri Gandhi Vidya Mandir on 1<sup>st</sup> April and 12<sup>th</sup> April 2023. A total of 21 volunteers and 50 children participated in the workshop. The volunteers taught the children masks and wall hanging with paper.



# ii. Academic audit 2023

On 24<sup>th</sup> April 2023, Academic audit team visited the Department and spent few moments understanding the outreach activities undertaken by the College, under NSS.





Two of the Academic Audit team members at NSS office

An extract from the feedback received from the Academic Audit team that was shared with the Department by Dr. Ayan Chandra, Member Secretary - Academic Council:

## **Observations:**

- Cell functioning since inception of concept of NSS (1969)
- *Run by full time staff exclusive to NSS Cell doing excellent extension and outreach work*
- Broadly 3 types of activities: Regular (Awareness sessions on COVID, Child Rights and Protection, Human trafficking, etc), Annual (Awareness on AIDS, Gender issues, Shishu Mela, Children's Day celebrat