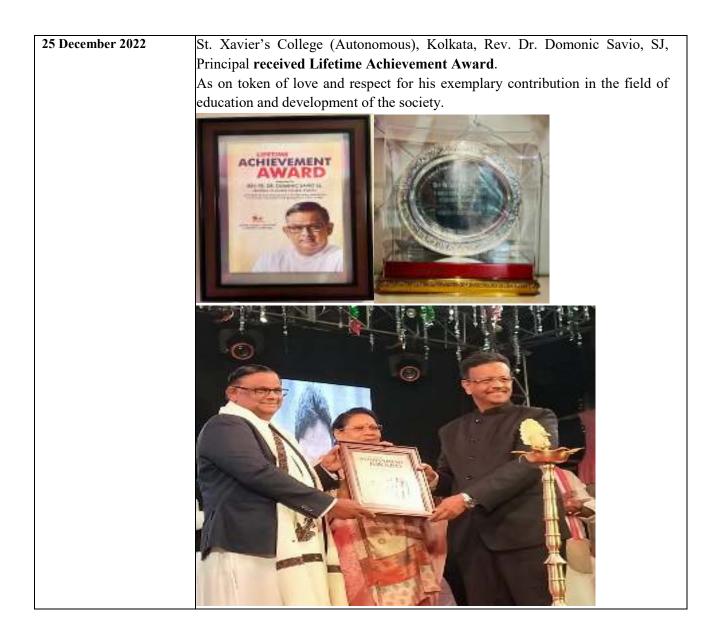

|









## January 2023

# **Department of Social Work & NSS**

## NSS UNIT - I

i. National Youth Day - The NSS Unit I observed National Youth Day on 10<sup>th</sup> and 11<sup>th</sup> January 2023. On 10<sup>th</sup> January around 30 NSS volunteers observed the 161<sup>st</sup> birth anniversary of Swami Vivekananda with 70 children of Bal Shiksha Sadan and Sri Gandhi Vidya Mandir (KMC schools under Ward 63). On 11<sup>th</sup> January, around 70 NSS volunteers attended the adda session on '*My dream for India's future'*.

## Observing National Youth Day with the children of Bal Shiksha Sadan



## Observing National Youth Day with the children of Sri Gandhi Vidya Mandir







Kolkata, West Bengal, India 183 A, Park St, Mulick Bazar, Park Street area, Kolkata, West Bengal 700017, India La