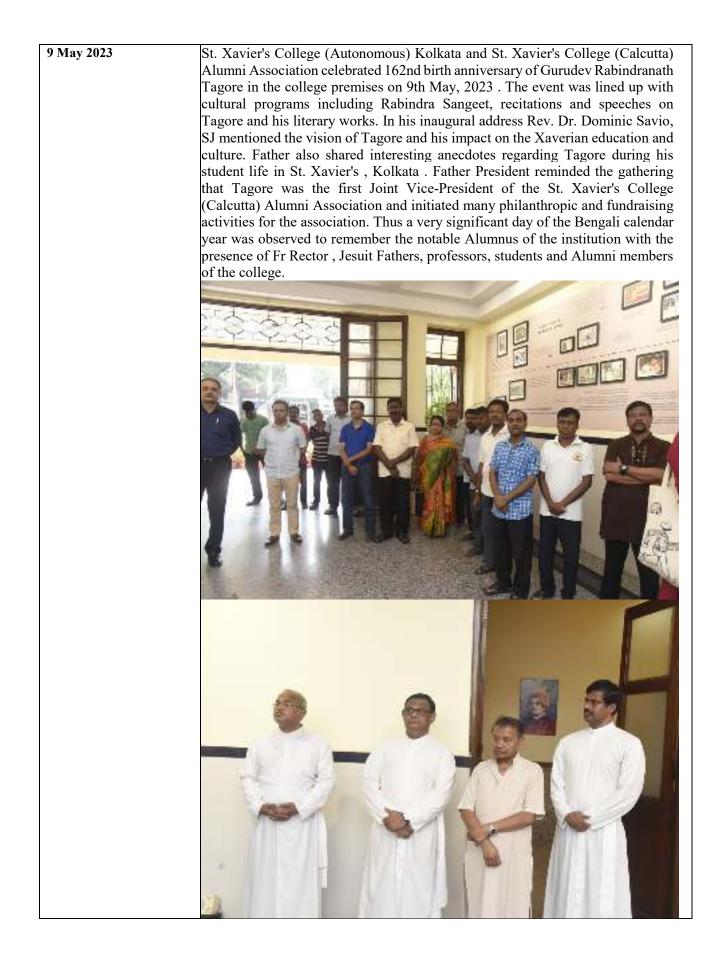

regon, USA visited St Xavier's College on 3rd<br>May, 2023 (Wednesday)Prof Dennis Galvan, Dean and Vice Provost, Division of Global<br>Engagement and Director of Corporate Relations Tony Shaffer was in the team. They met<br>Rev. Dr. Dominic Savio,SJ,Principal, Vice Principals Rev. Dr. Peter Arockiam,SJ & Rev.<br>Dr.Joseph Kulandai, SJ and several other faculty members.They discussed study<br>programmes in the fields of Business; Computer & Data Sciences; Communications &<br>Media.Student and faculty exchange along with research collaborations and internships<br>were discussed as possible areas of interest.Soon they will share a MoU template which<br>we will take forward by adding our inputs.<br>Rev. Fr.Principal welcomed them and introduced the College and its various dimensions. |























12 May 2023 It was indeed a very proud ocassion for St. Xavier's College (Autonomous) Kolkata and St. Xavier's College (Calcutta) Alumni Association today, as the book titled "Transforming Our World Together towards Sustainable Development" edited by Rev. Dr. Dominic Savio, SJ, Principal, St. Xavier's College (Autonomous) Kolkata and President, St. Xavier's College (Calcutta) Alumni Association along with Prof. Samrat Roy and Prof. Saswati Chaudhuri, published by the Cambridge Scholars Publishing was launched by Sri Bratya Basu, Hon'ble Minister-in-charge, Higher Education and School Education Department, Govt. Of West Bengal in St. Xavier's College, Kolkata. Sri Basu praised Xavier's for all its academic endeavours and mentioned about the hard works of all the Jesuit Fathe