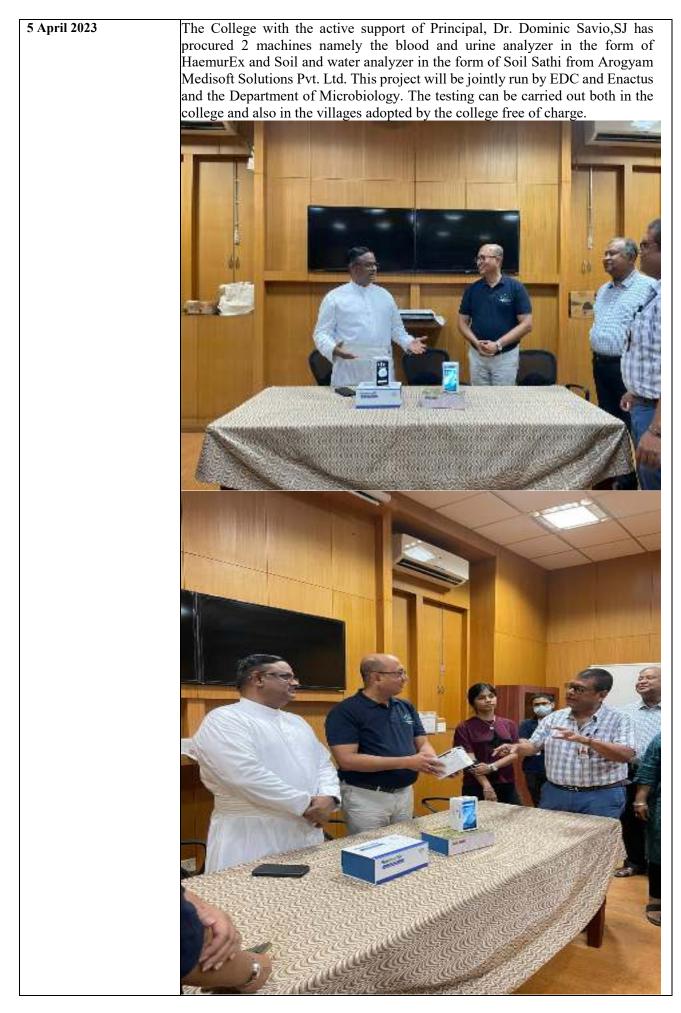

------------------------------------------------------------------------|
| 28 March 2023 | Department of Arts and Science organised 4 years Programme on "National Education Policy (NEP)".                                                                                                                         |
|               | Chief patron:                                                                                                                                                                                                            |
|               | Rev. Dr. Dominic Savio, SJ, Principal                                                                                                                                                                                    |

















| 5 April 2023 | Department of History (Raghabpur) organised The half-Day state level seminar |
|--------------|------------------------------------------------------------------------------|
|              | on "Tides of Revolution; Revolts, Nationalism and Beyond in the colonial     |
|              | India".                                                                      |

#### REPORT ON THE HALF-DAY STATE LEVEL SEMINAR ORGANIZED BY THE DEPT OF HISTORY

Seminar Title- Tides of Revolution; Revolts, Nationalism and Beyond in the colonial India

Organized by - Department of History

Date of Seminar- 05/04/2023

Venue- Raghabpur Campus

#### Idea of the Seminar

Throughout the nineteenth and twentieth centuries, Indian history saw the emergence of various movements majority of which