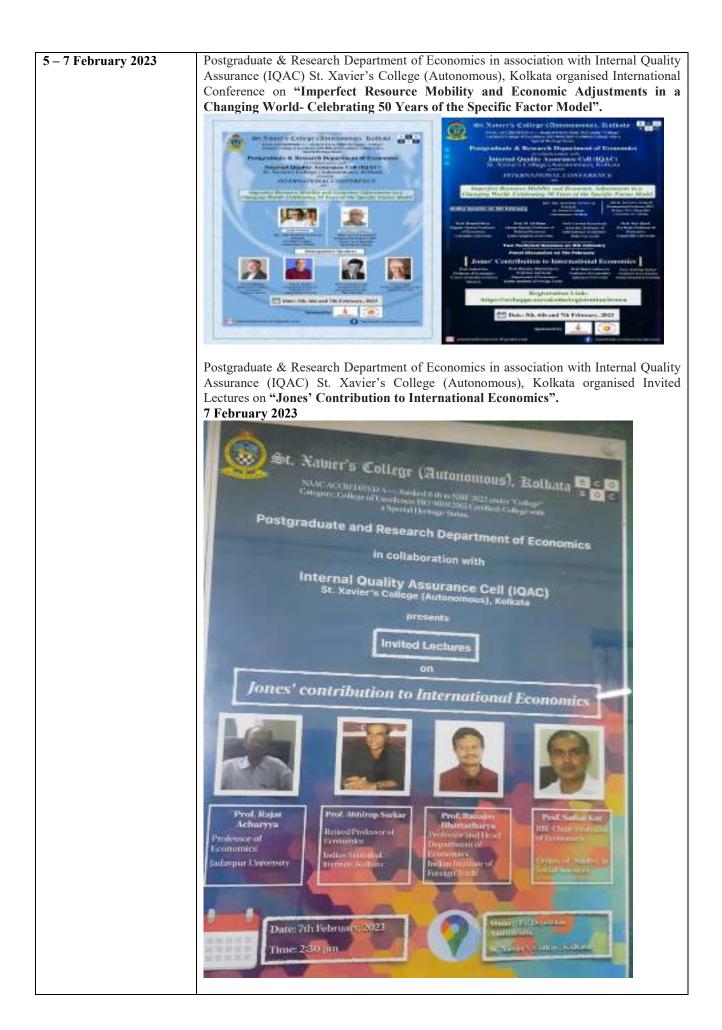

|
|                                                                                    | with the Controller and Assistant Con<br>With the Controller and Assistant Con-<br>State of Control of Control of Control of Control<br>Around 300 Staff members participar<br>Camp like Blood Test, Eye Check-up<br>with Doctor and Dietician Consulta<br>Fr. Arrupe Hall for availing the serve<br>These facilities were provided by A<br>Dental Clinic, C. C. Saha Ltd. Her<br>with Niva Bupa Health Insurance.<br>The Health Camp, 2023 is an attempt<br>organizers along with the Wellness of<br>future. | The Health Camp, 2023 is an attempt towards the well-being of organizers along with the Wellness Centre shall strive toward future. |





| 6 February 2023 | St. Xavier's College (Autonomous), Kolkata, Raghabpur Campus Review