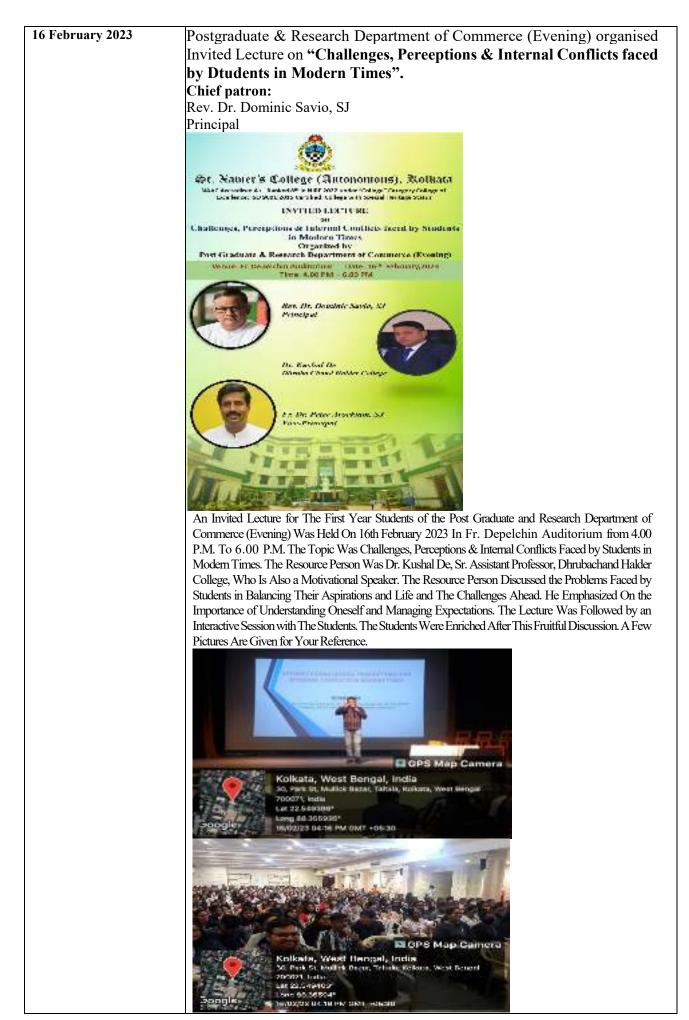

## Bengal archers shine

Takes News Nerwork

Kolkata: Bengal archers bog and the limelight as India en-fied up fifth in the medal stan-tings with seven medals — six diver and one bronze in the Asia Cap Stage 3 that conclu-ted in Simaporo on Saturday. The Bengal archers of Ru-na Hiswas, Adliti Jatswal and hygel Sarkar picked up four medals with Biswas winning no in the women's recurve ca

## ASIA CUP

ry While Jalswal and Sar-ram at the Dais and Rabal give Sports Foundation SSP) and KP Training Aca-c Bawas has been a find of Sengal Archiery Academy

Hergarm. The woman's ream of Ridhi or Biswas and Jaiswal, who suffed third in the ranking and, went down to powerho Korea 3.5 in the final.