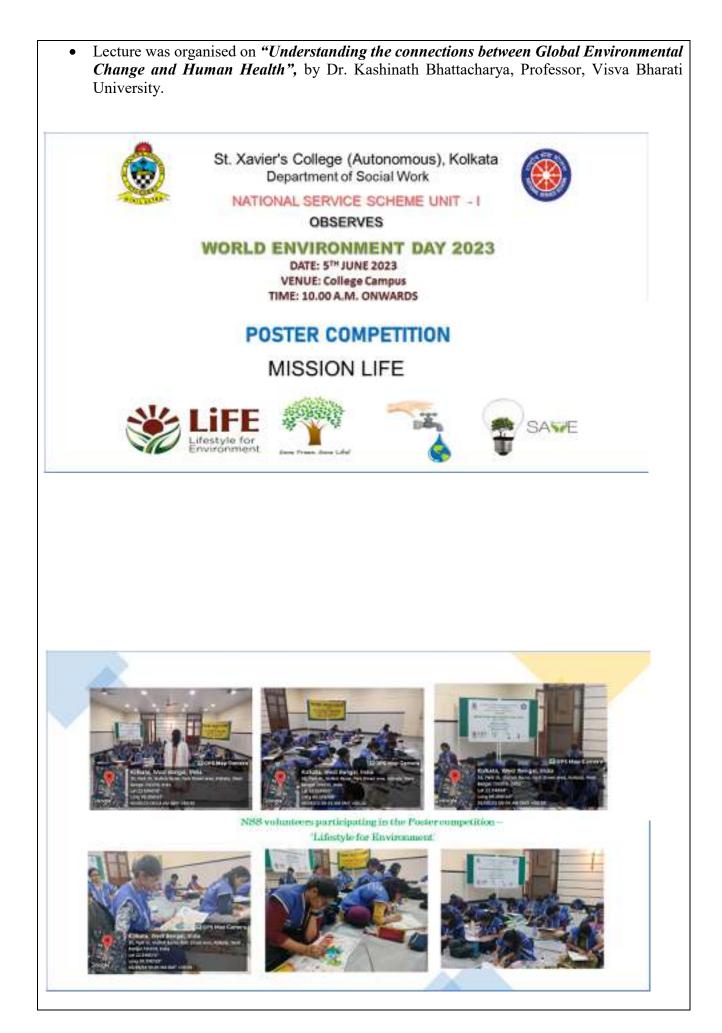

tives of Lions Kankurgachi Welfare Society



Fr. Principal handing over the sewing machines to Calcutta Muslim Orphanage Girls representatives

## ii. Observing World Environment Day

St. Xavier's College (Autonomous), Kolkata organized an awareness programme on the occasion of World environment Day on 5th June 2023. The programme was organized by the department of Environment, Chemistry and Microbiology in collaboration with the National Service Scheme (NSS). The day began with

- Poster competition and exhibition was held with the theme being 'Mission Life Lifestyle for Environment' in which 37 volunteers participated.
- Huladec (e-waste and plastic management company) placed a bottle crushing machine in the college canteen and two big smart dustbins for collection of plastic bottles.





\*\*\*\*\*

# iii. Prayas.....the community outreach continues at St. Xavier's

Project Prayas (College to Village and Village to College) was held from 19<sup>th</sup> to 21<sup>st</sup> June 2023 at the main campus. About 35 students (classes 9 to 12) from the Calcutta Muslim Orphanage for Girls (CMO), an organisation with whom the college students have a strong bonding, participated in this three-day camp which concluded on the 21st of June. Around 25 NSS volunteers participated in this camp. Sessions were conducted on the following topics –

- Child & human trafficking by resource team from Save the Children
- Domestic violence by Ms. Sujata Pakrashi Lahiri
- Career counselling by NSS volunteers
- Government schemes and scholarships by NSS volunteers

Besides the above sessions, a