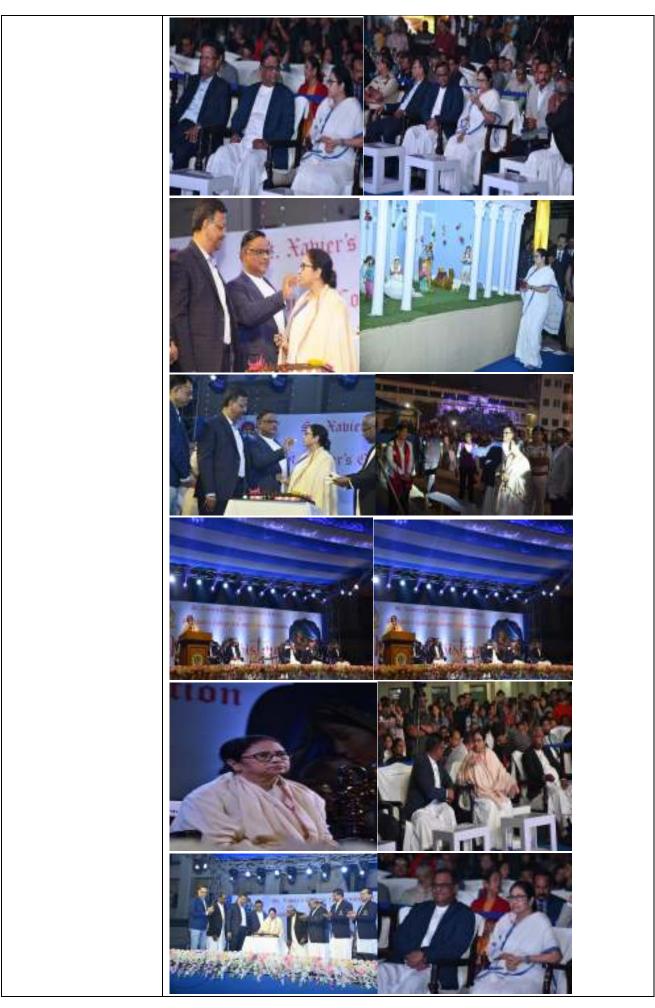

|









## January 2023

# **Department of Social Work & NSS**

## NSS UNIT - I

i. National Youth Day - The NSS Unit I observed National Youth Day on 10<sup>th</sup> and 11<sup>th</sup> January 2023. On 10<sup>th</sup> January around 30 NSS volunteers observed the 161<sup>st</sup> birth anniversary of Swami Vivekananda with 70 children of Bal Shiksha Sadan and Sri Gandhi Vidya Mandir (KMC schools under Ward 63). On 11<sup>th</sup> January, around 70 NSS volunteers attended the adda session on '*My dream for India's future'*.

## Observing National Youth Day with the children of Bal Shiksha Sadan



## Observing National Youth Day with the children of Sri Gandhi Vidya Mandir







Kolkata, West Bengal, India 183 A, Park St, Mulick Bazar, Park Street area, Kolkata, West Bengal 700017, Indi