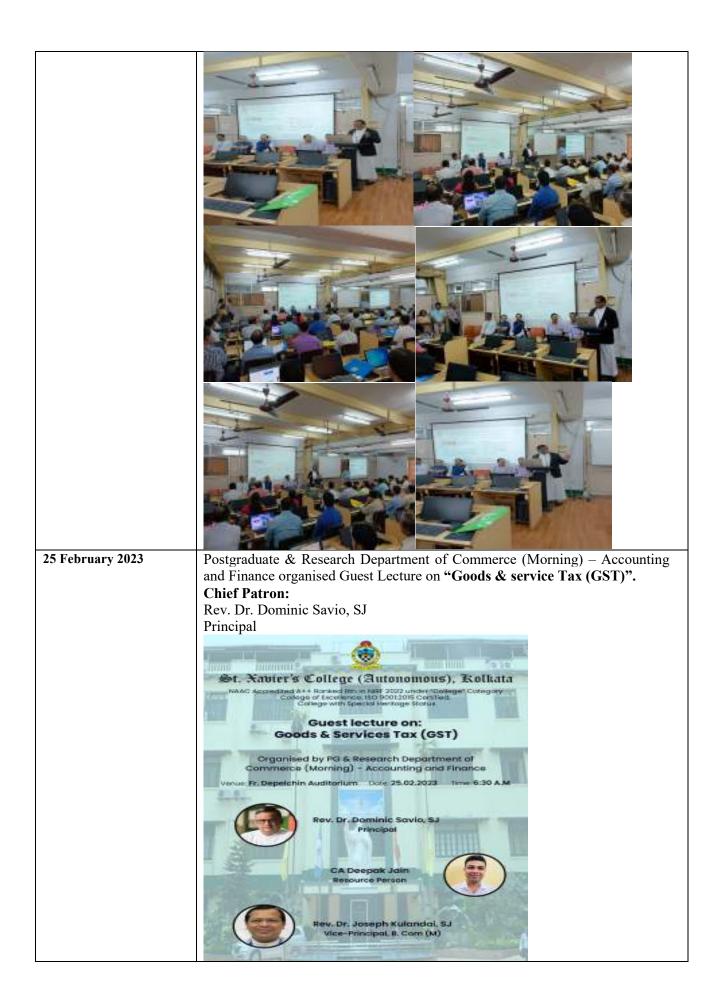

## Nuggets move within a in of first NBA title

nut we are

Miami: The Deriver Nuggets moved within one win of their first NBA title on Thursday, beating Miami 108-95 to take a 3-1 lead in the Dest-of-seven championship series, Aaron Gonton starsed by Derivet.